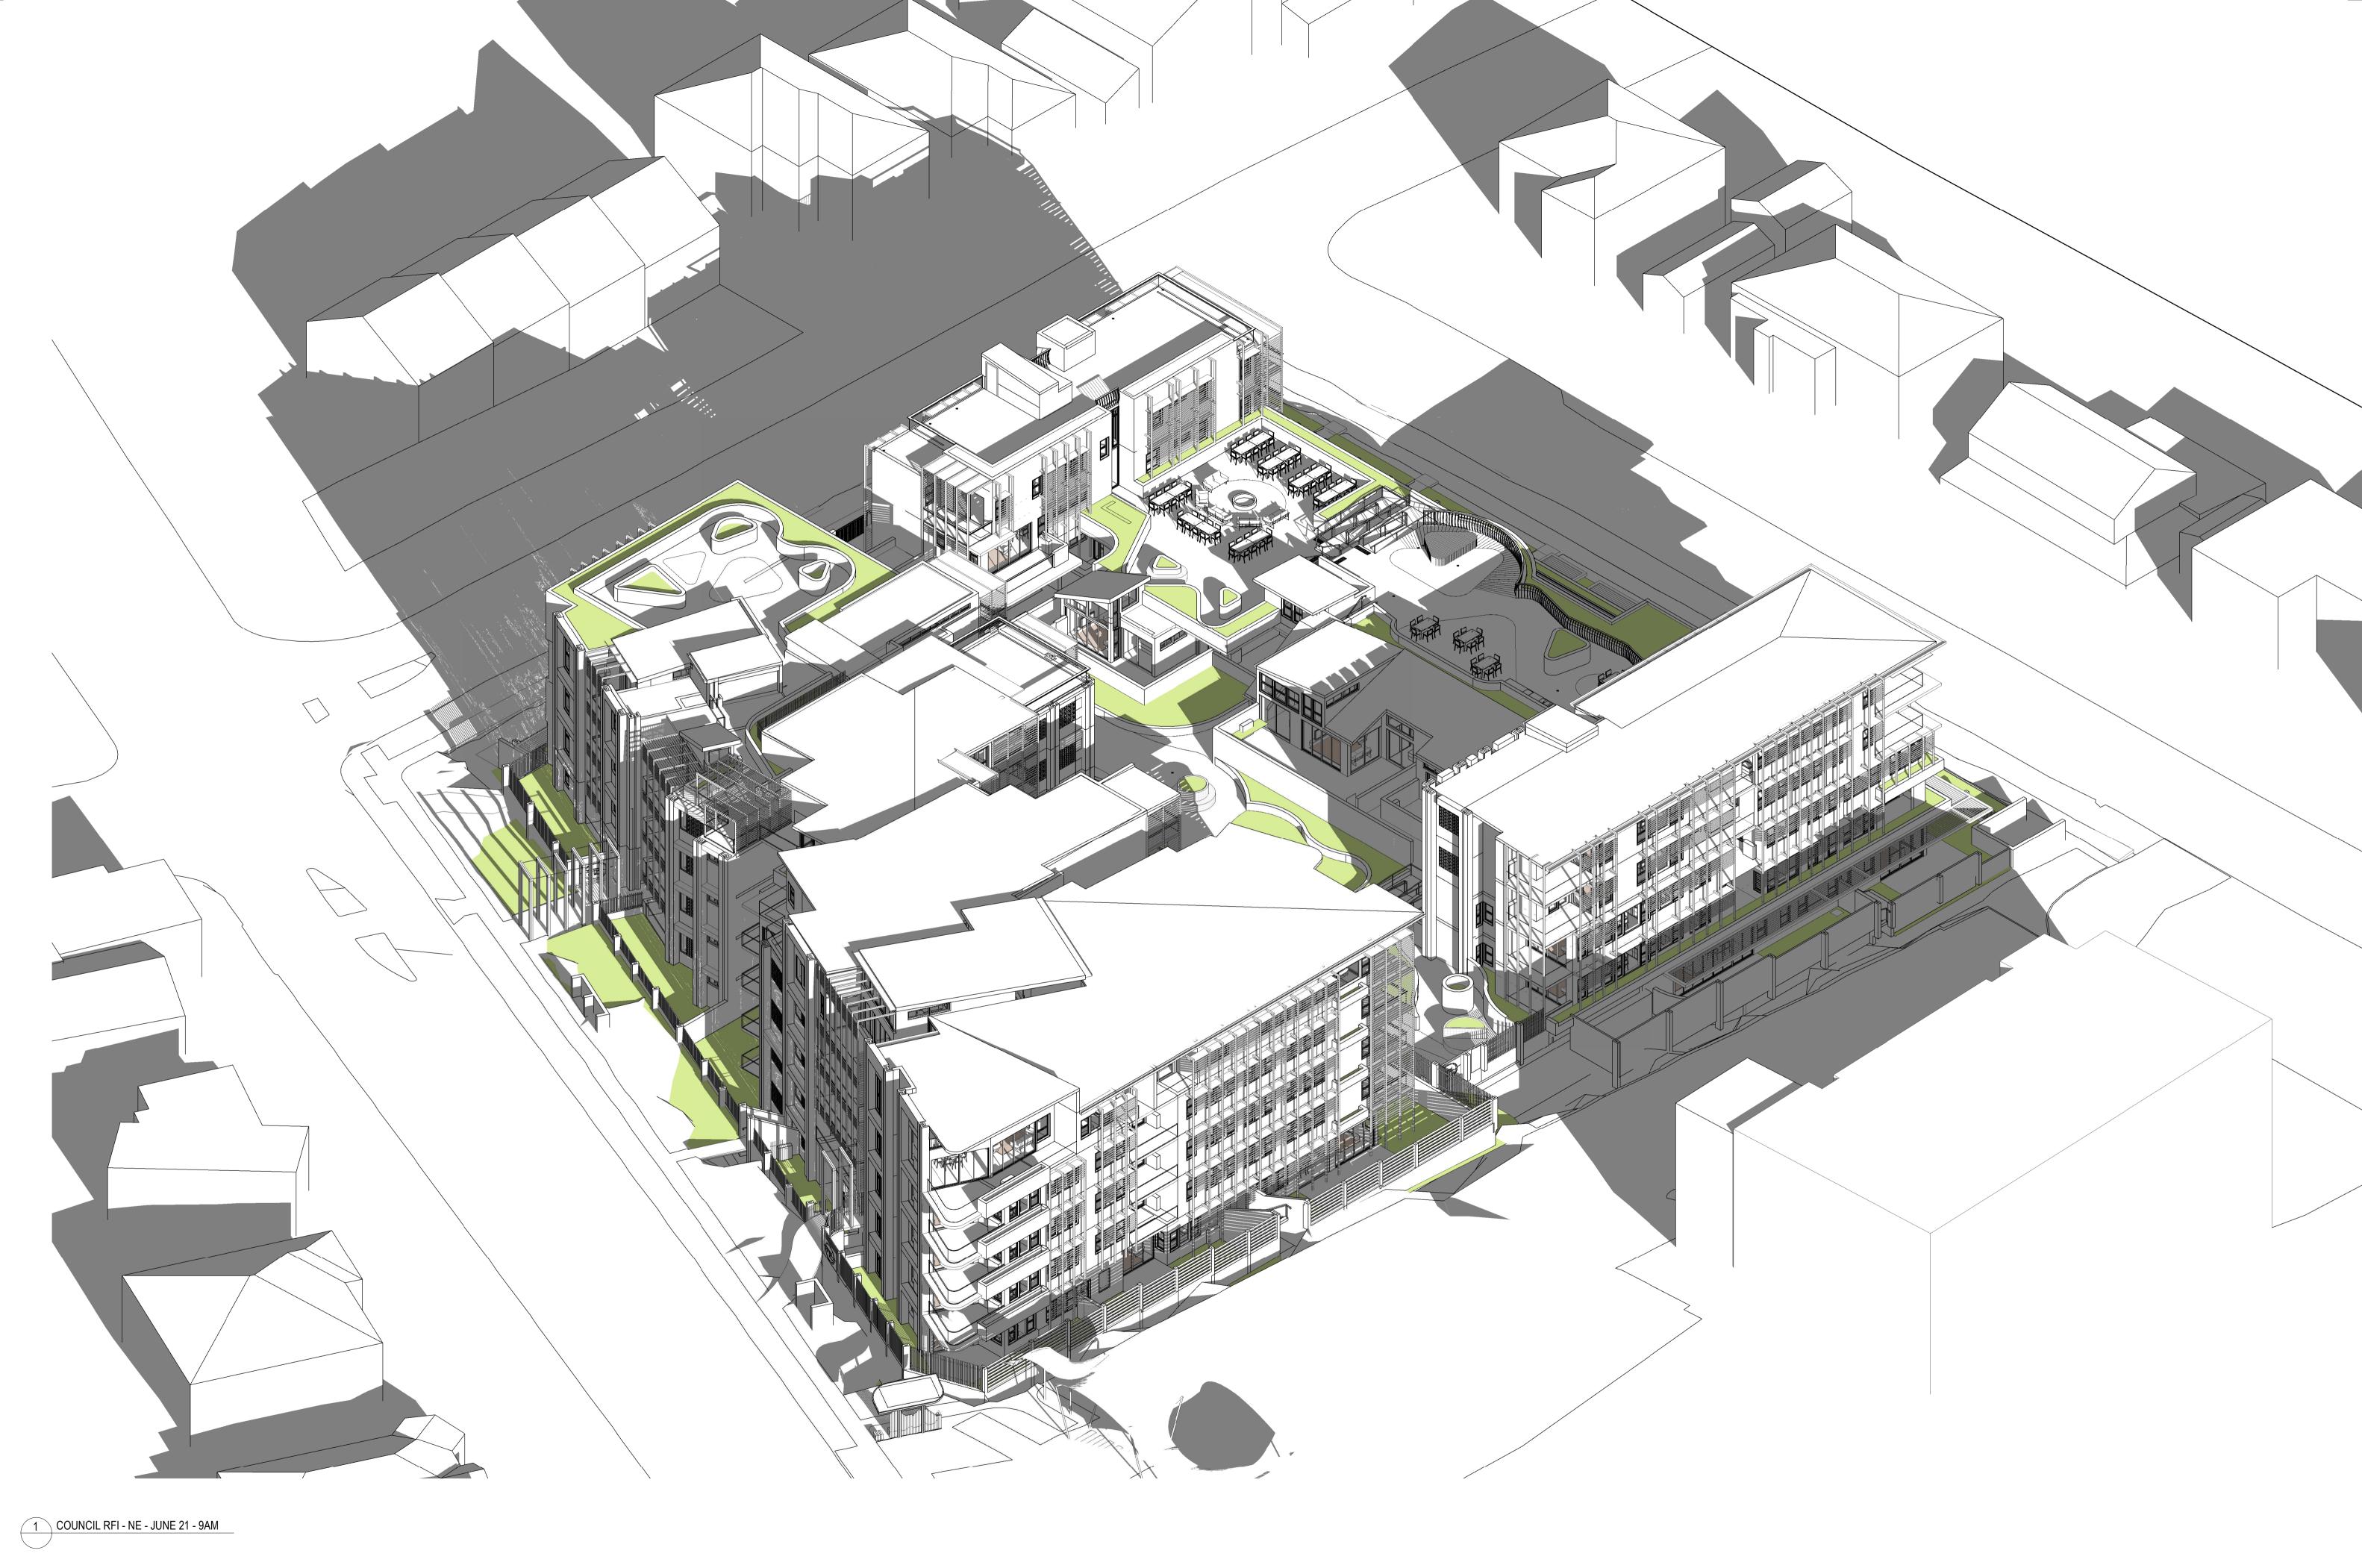

JUNE 21 - 1PM

2 S4.55 RFI 1 S4.55

JUNE 21 - 2PM

SOLAR ACCESS TO NEIGHBOURING OUTDOOR AREAS

5 HOURS OF SOLAR ACCESS TO MORE THAN 50% OF NEIGHBOURING PRIVATE OUTDOOR AREA ON JUNE 21

SOLAR ACCESS TO PRIVATE OUTDOOR AREA