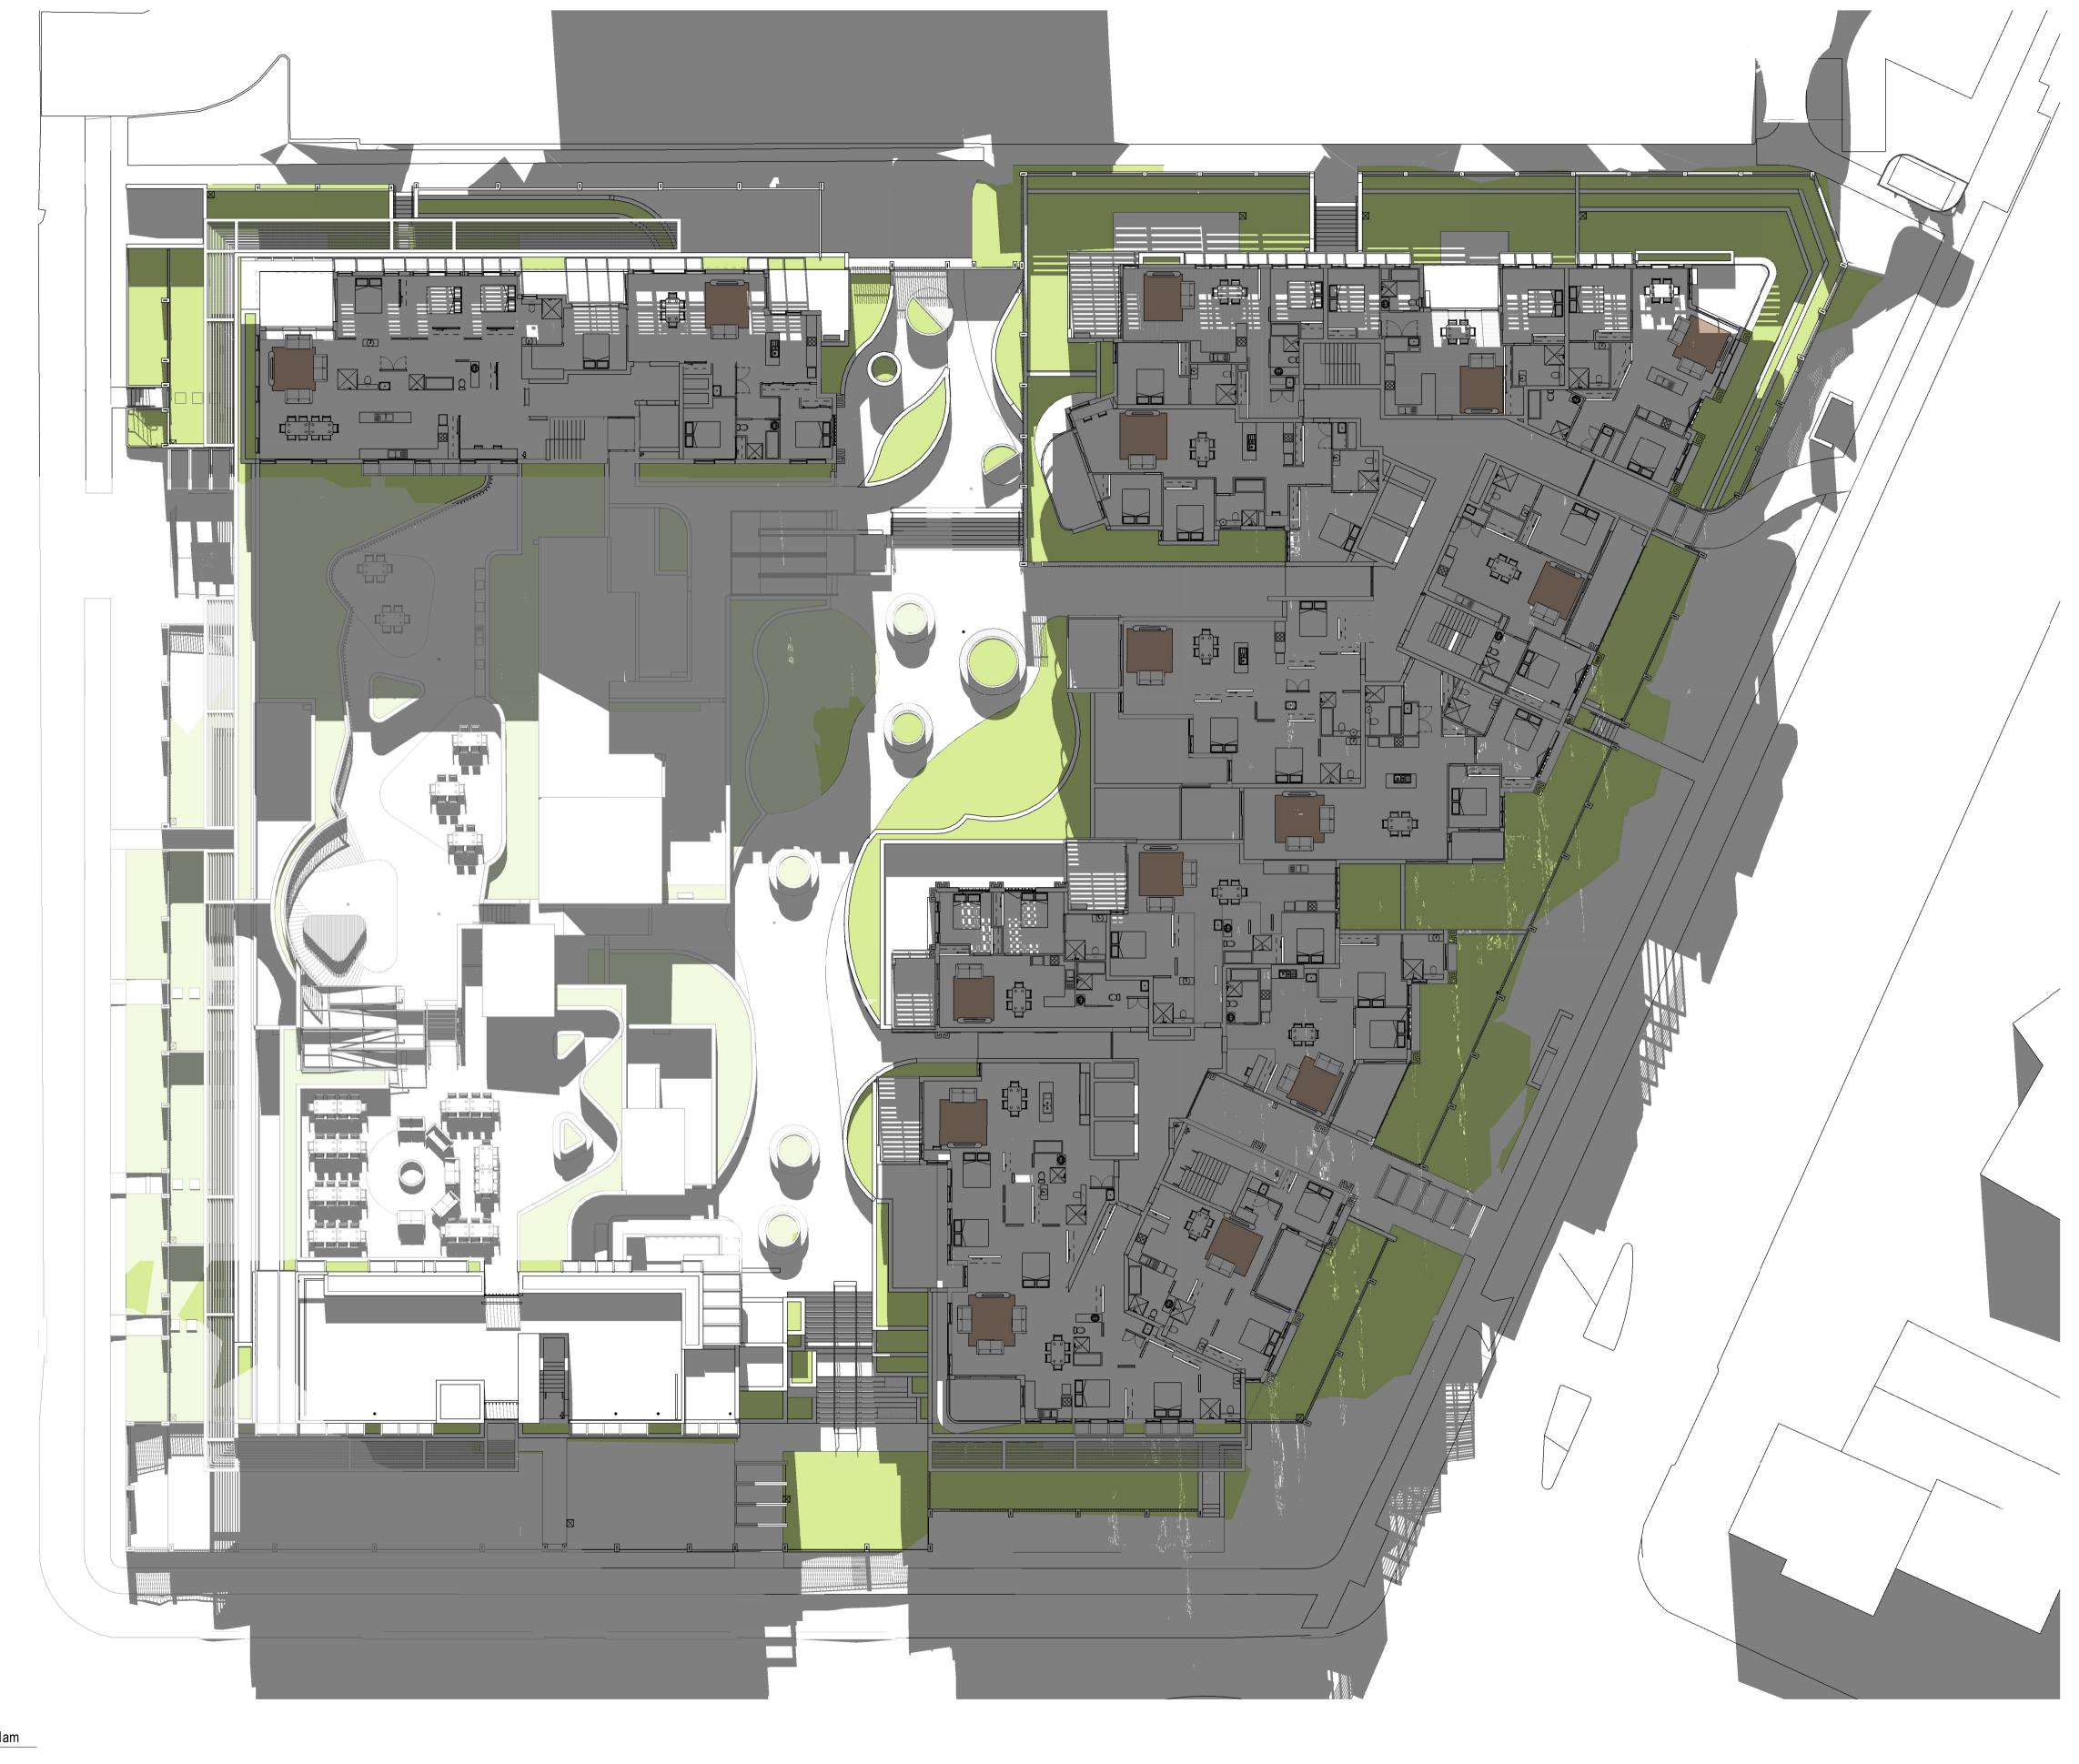

JUNE 21 - 1PM

2 S4.55 RFI 1 S4.55

JUNE 21 - 2PM

SOLAR ACCESS TO NEIGHBOURING OUTDOOR AREAS

5 HOURS OF SOLAR ACCESS TO MORE THAN 50% OF NEIGHBOURING PRIVATE OUTDOOR AREA ON JUNE 21

SOLAR ACCESS TO PRIVATE OUTDOOR AREA

5 HOURS OF SOLAR ACCESS TO MORE THAN 50% OF COMMON OUTDOOR AREA ON JUNE 21

1 Internal Solar Access - Ground Floor 9am
June 21

Drawing Project N

INTERNAL SOLAR ACCESS -

**GROUND - 9AM** 

Scale @ A1

Project Number