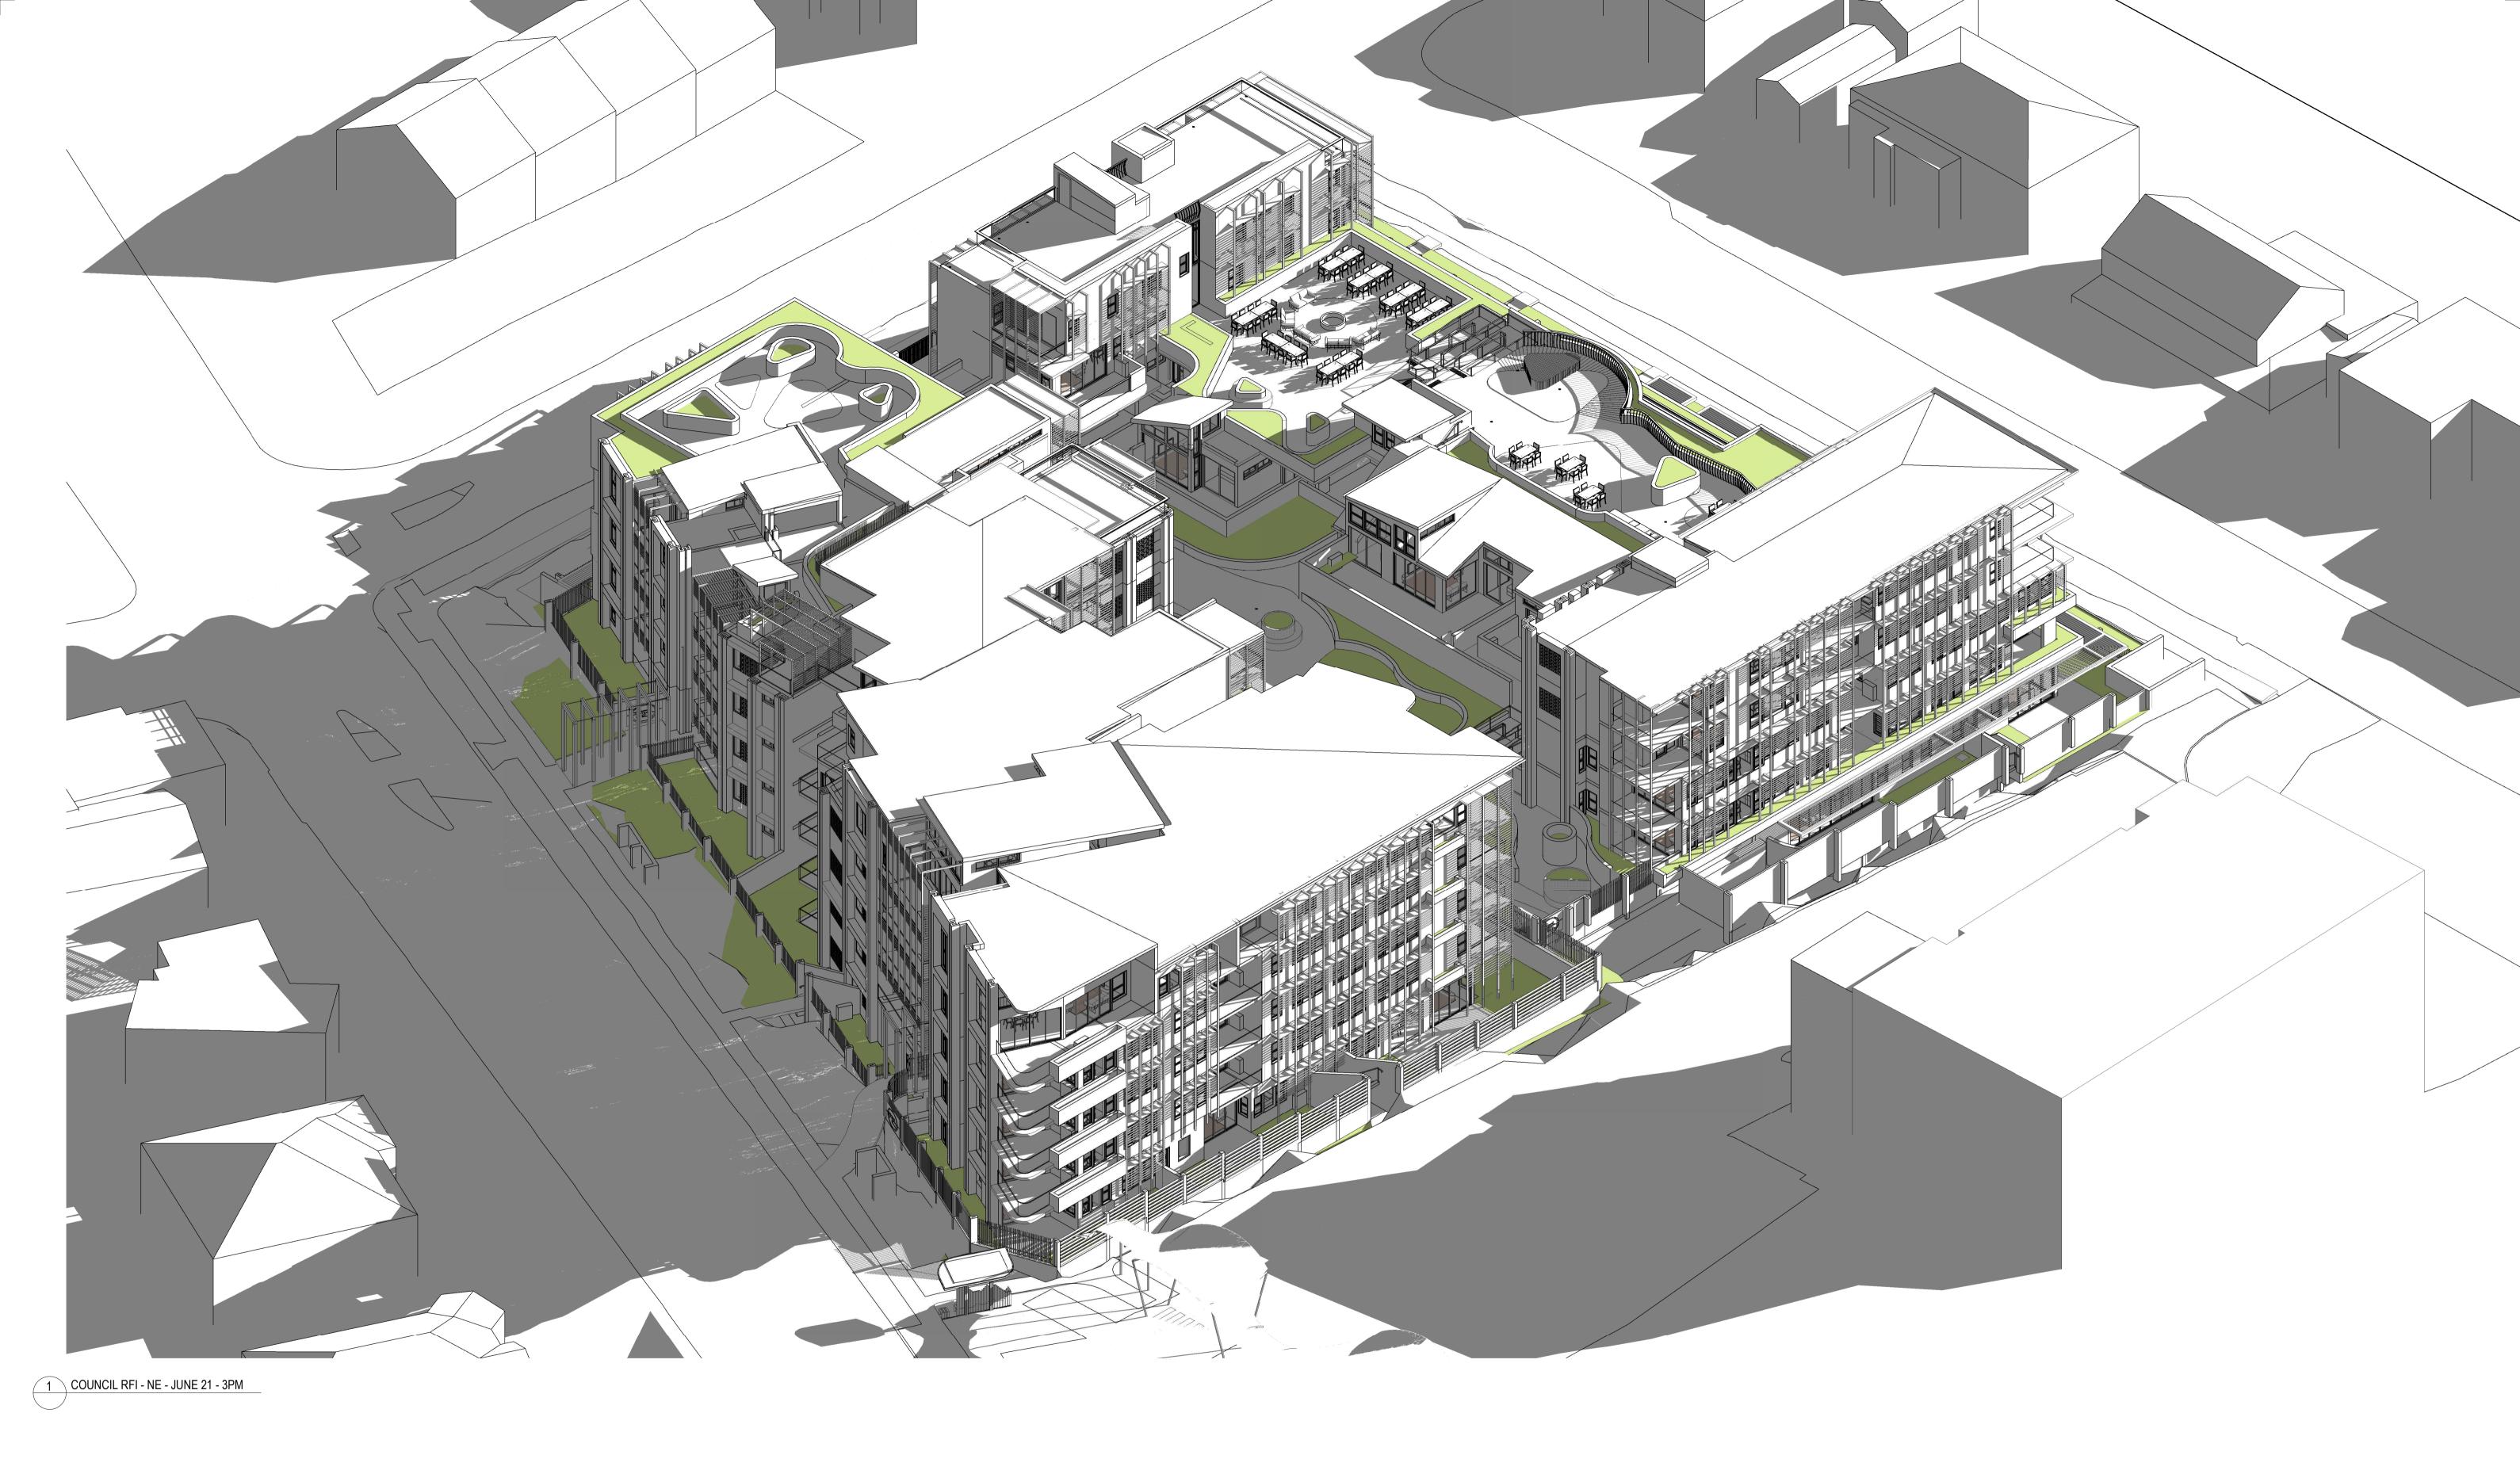

JUNE 21 - 1PM

2 S4.55 RFI 1 S4.55

JUNE 21 - 2PM

SOLAR ACCESS TO NEIGHBOURING OUTDOOR AREAS

5 HOURS OF SOLAR ACCESS TO MORE THAN 50% OF NEIGHBOURING PRIVATE OUTDOOR AREA ON JUNE 21

SOLAR ACCESS TO PRIVATE OUTDOOR AREA