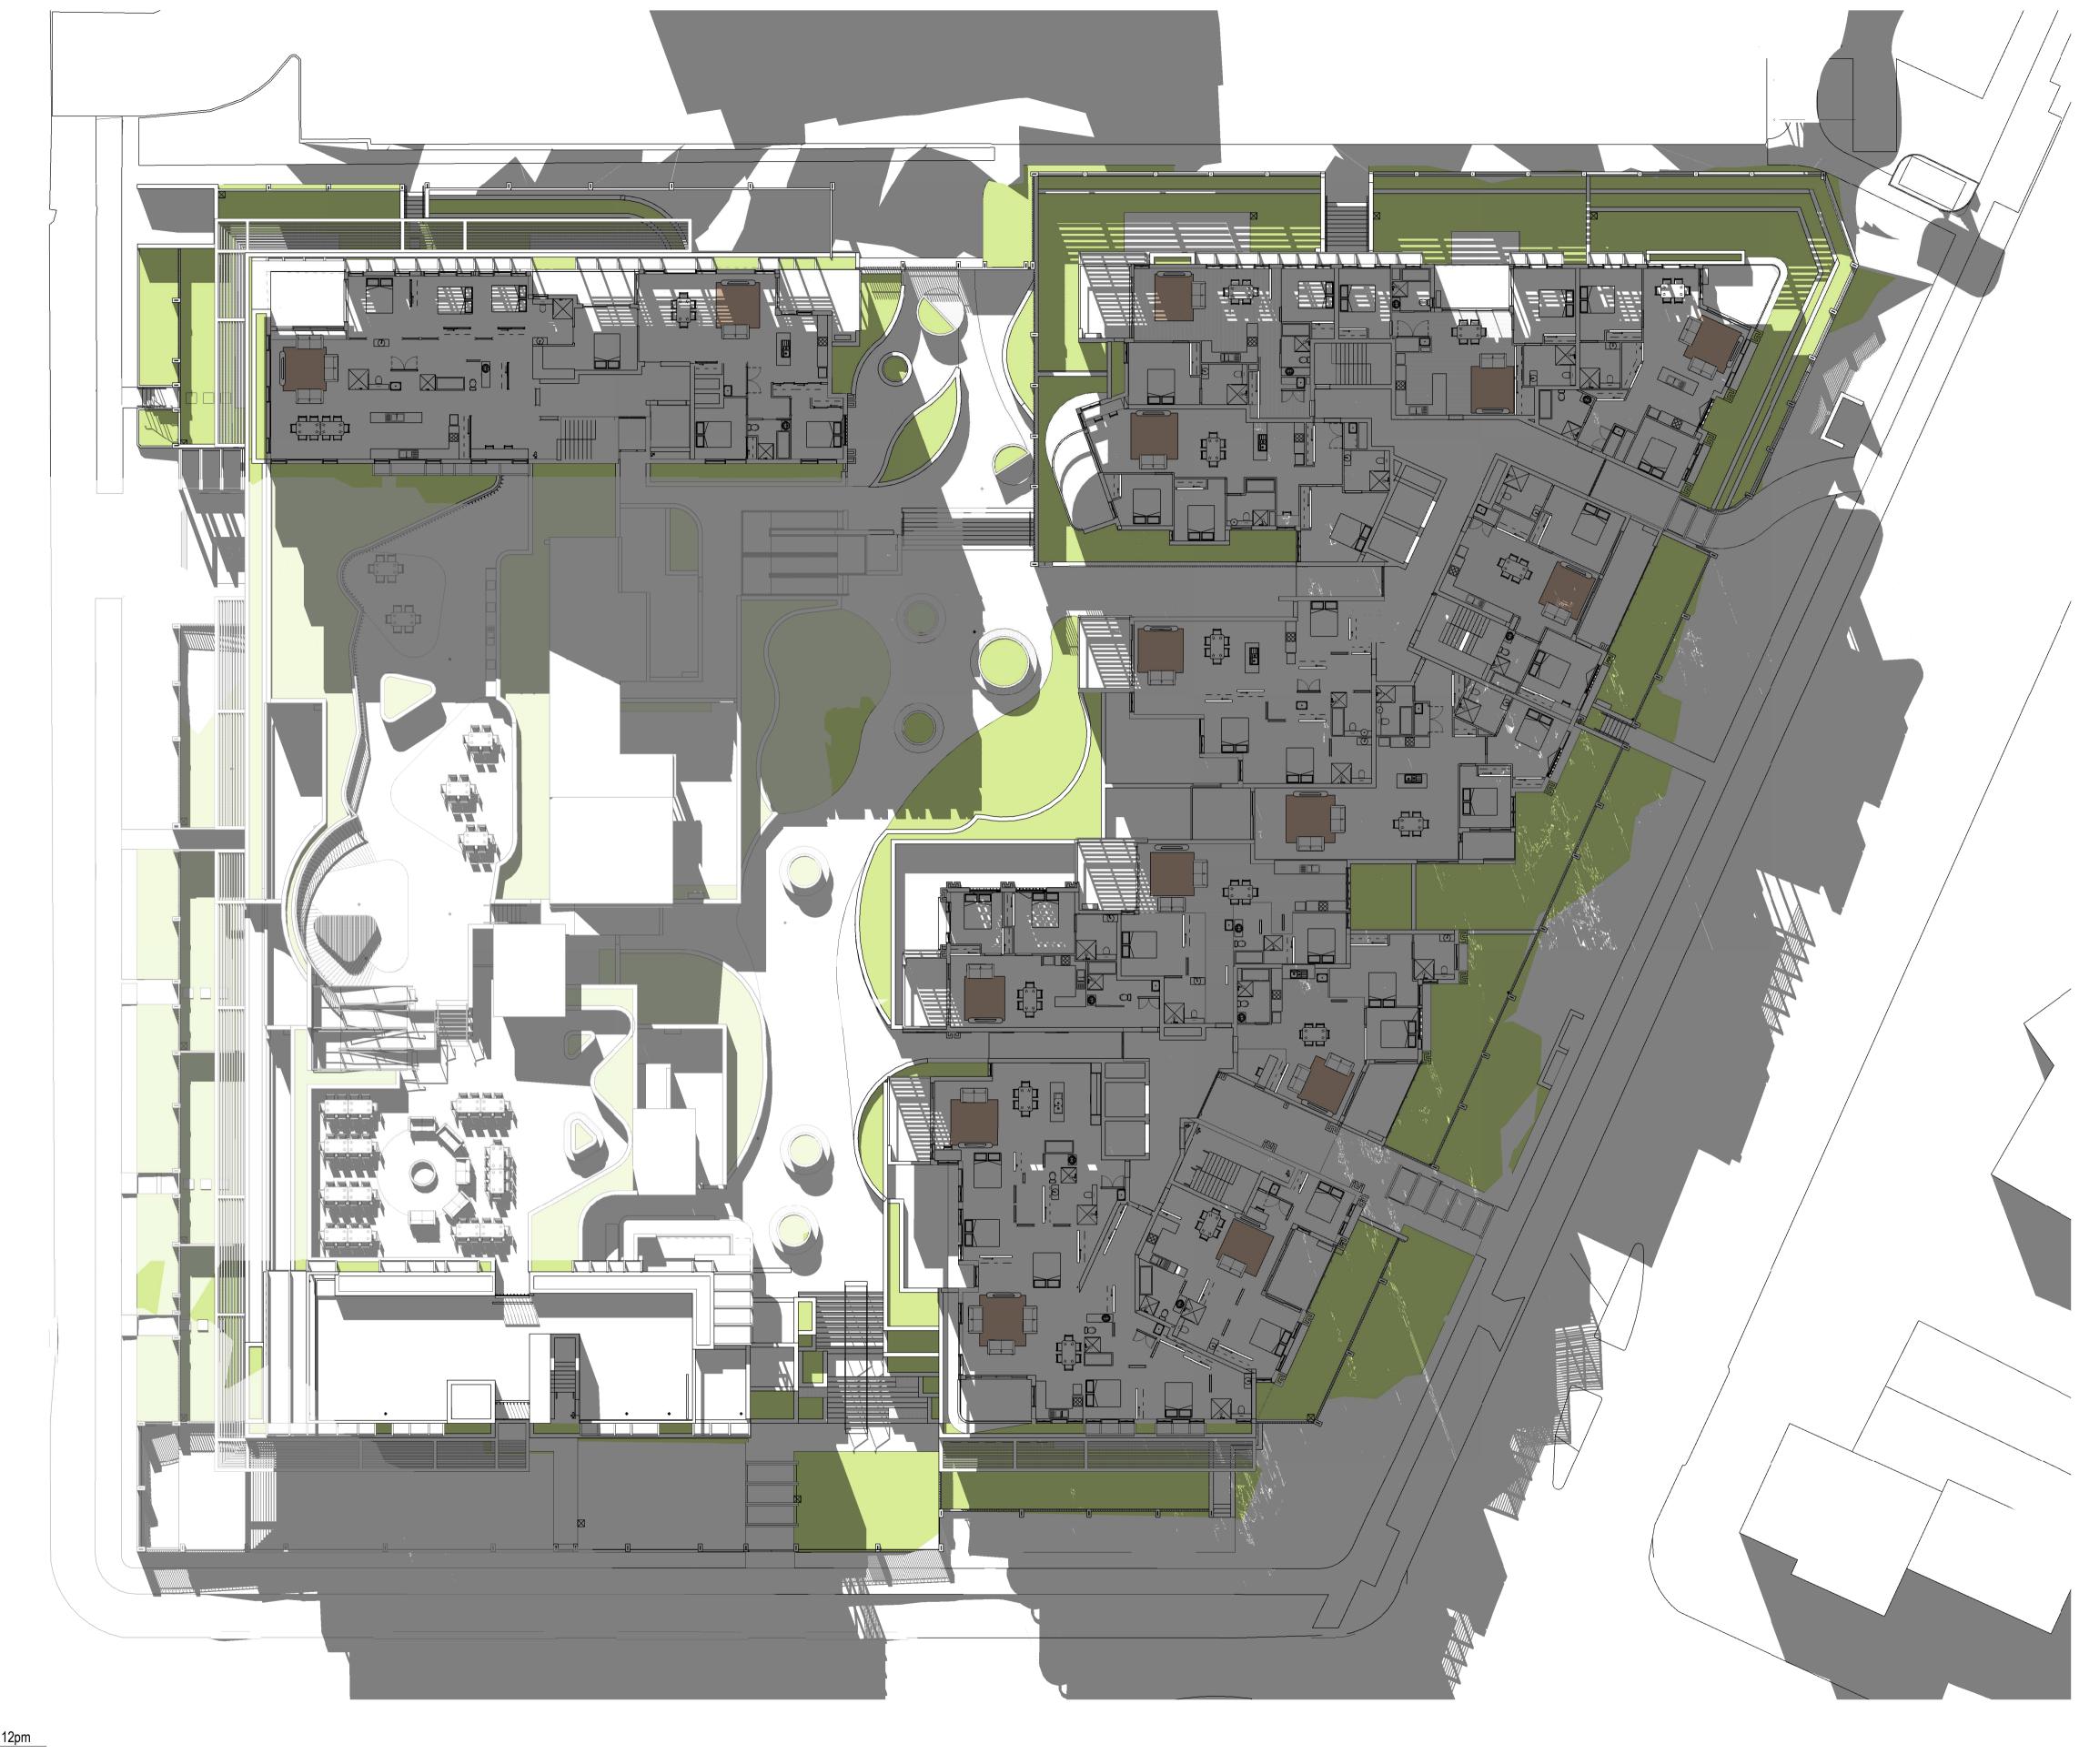

Drawing INTERNAL SOLAR ACCESS -Scale @ A1

Project Number

Drawing Number A812 Date Printed 22/09/2023 4:41:24 PM

1 Internal Solar Access - Ground Floor 12pm
June 21

Member
Australian
Institute of
Architects 2 S4.55 RFI 1 S4.55 22.09.2023 JS JS 23.11.2022 AK SC Issue Description