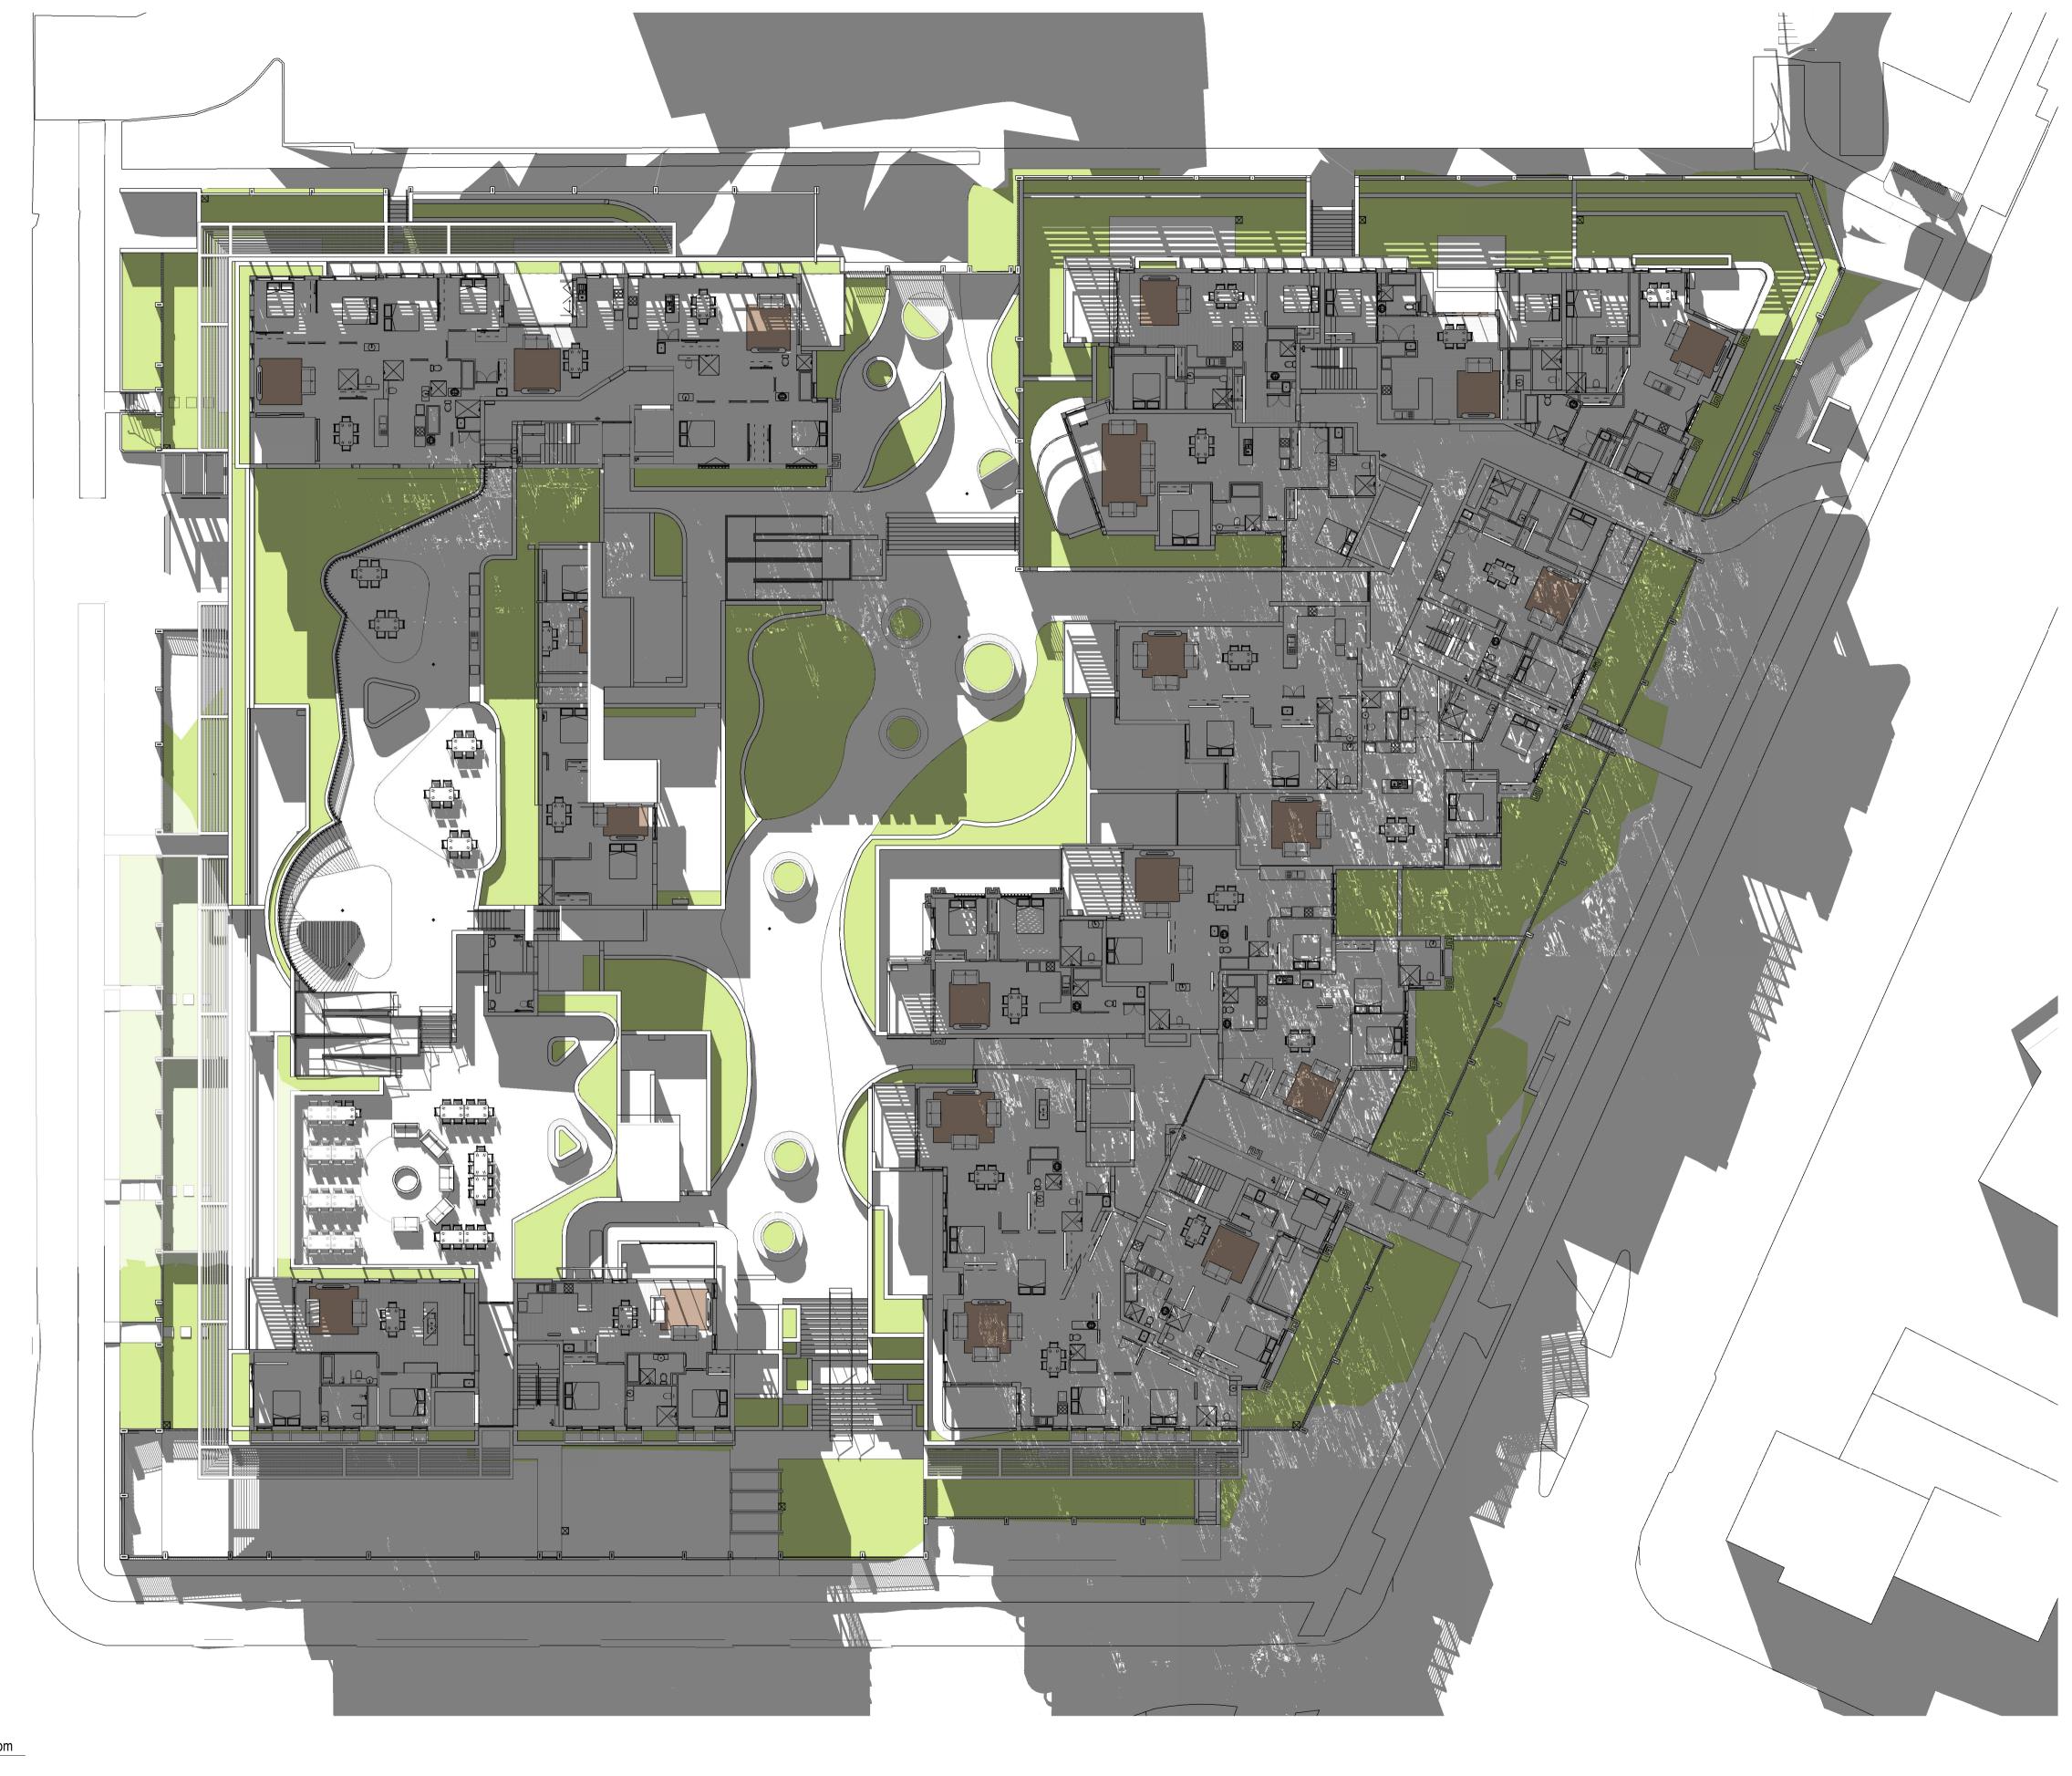

JUNE 21 - 1PM

2 S4.55 RFI 1 S4.55

JUNE 21 - 2PM

SOLAR ACCESS TO NEIGHBOURING OUTDOOR AREAS

5 HOURS OF SOLAR ACCESS TO MORE THAN 50% OF NEIGHBOURING PRIVATE OUTDOOR AREA ON JUNE 21

SOLAR ACCESS TO PRIVATE OUTDOOR AREA

5 HOURS OF SOLAR ACCESS TO MORE THAN 50% OF COMMON OUTDOOR AREA ON JUNE 21

1 Internal Solar Access - Ground Floor 9am
June 21

Drawing Project N

INTERNAL SOLAR ACCESS -

**GROUND - 9AM** 

Scale @ A1

Project Number