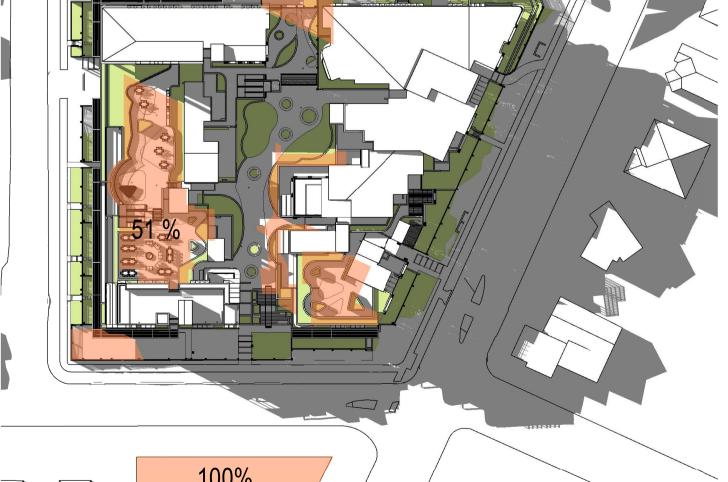

JUNE 21 - 1PM

2 S4.55 RFI 1 S4.55

JUNE 21 - 2PM

SOLAR ACCESS TO NEIGHBOURING OUTDOOR AREAS

5 HOURS OF SOLAR ACCESS TO MORE THAN 50% OF NEIGHBOURING PRIVATE OUTDOOR AREA ON JUNE 21

SOLAR ACCESS TO PRIVATE OUTDOOR AREA

5 HOURS OF SOLAR ACCESS TO MORE THAN 50% OF COMMON OUTDOOR AREA ON JUNE 21

1 Internal Solar Access - Ground Floor 9am
June 21

Drawing Project N

INTERNAL SOLAR ACCESS -

**GROUND - 9AM** 

Scale @ A1

Project Number