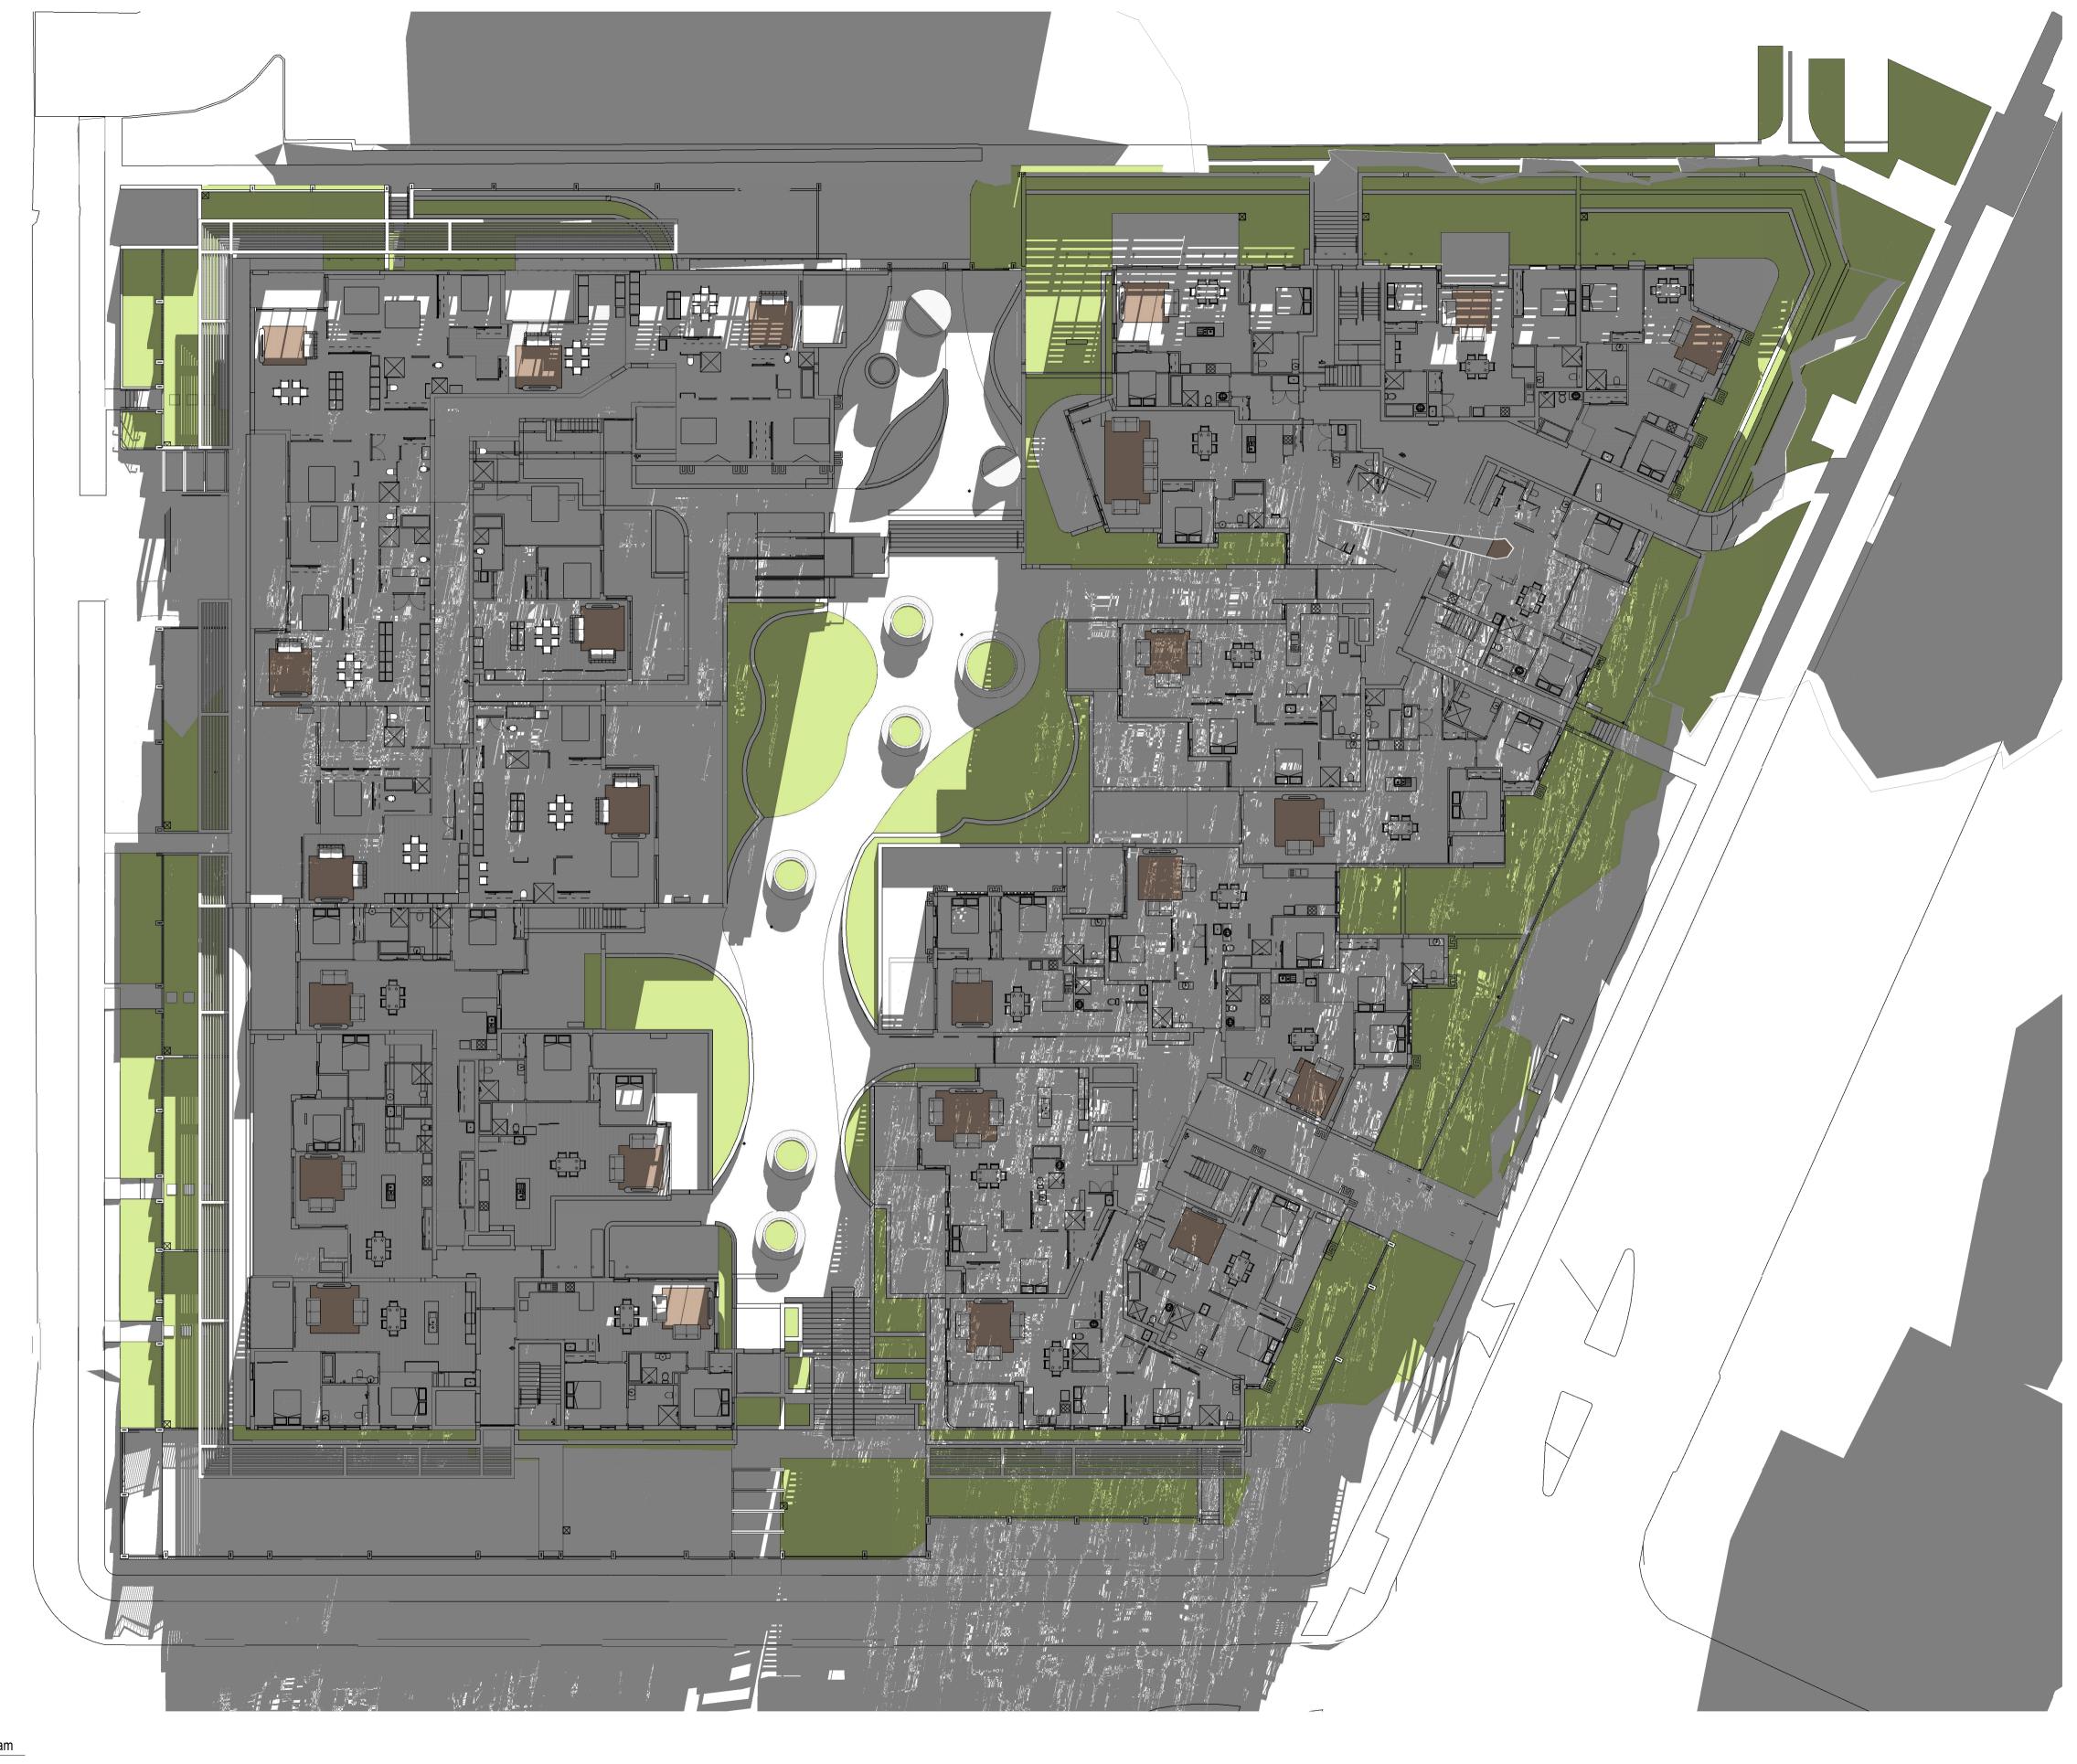

JUNE 21 - 1PM

2 S4.55 RFI 1 S4.55

JUNE 21 - 2PM

SOLAR ACCESS TO NEIGHBOURING OUTDOOR AREAS

5 HOURS OF SOLAR ACCESS TO MORE THAN 50% OF NEIGHBOURING PRIVATE OUTDOOR AREA ON JUNE 21

SOLAR ACCESS TO PRIVATE OUTDOOR AREA

5 HOURS OF SOLAR ACCESS TO MORE THAN 50% OF COMMON OUTDOOR AREA ON JUNE 21

1 Internal Solar Access - Ground Floor 9am
June 21

Drawing Project N

INTERNAL SOLAR ACCESS -

**GROUND - 9AM** 

Scale @ A1

Project Number