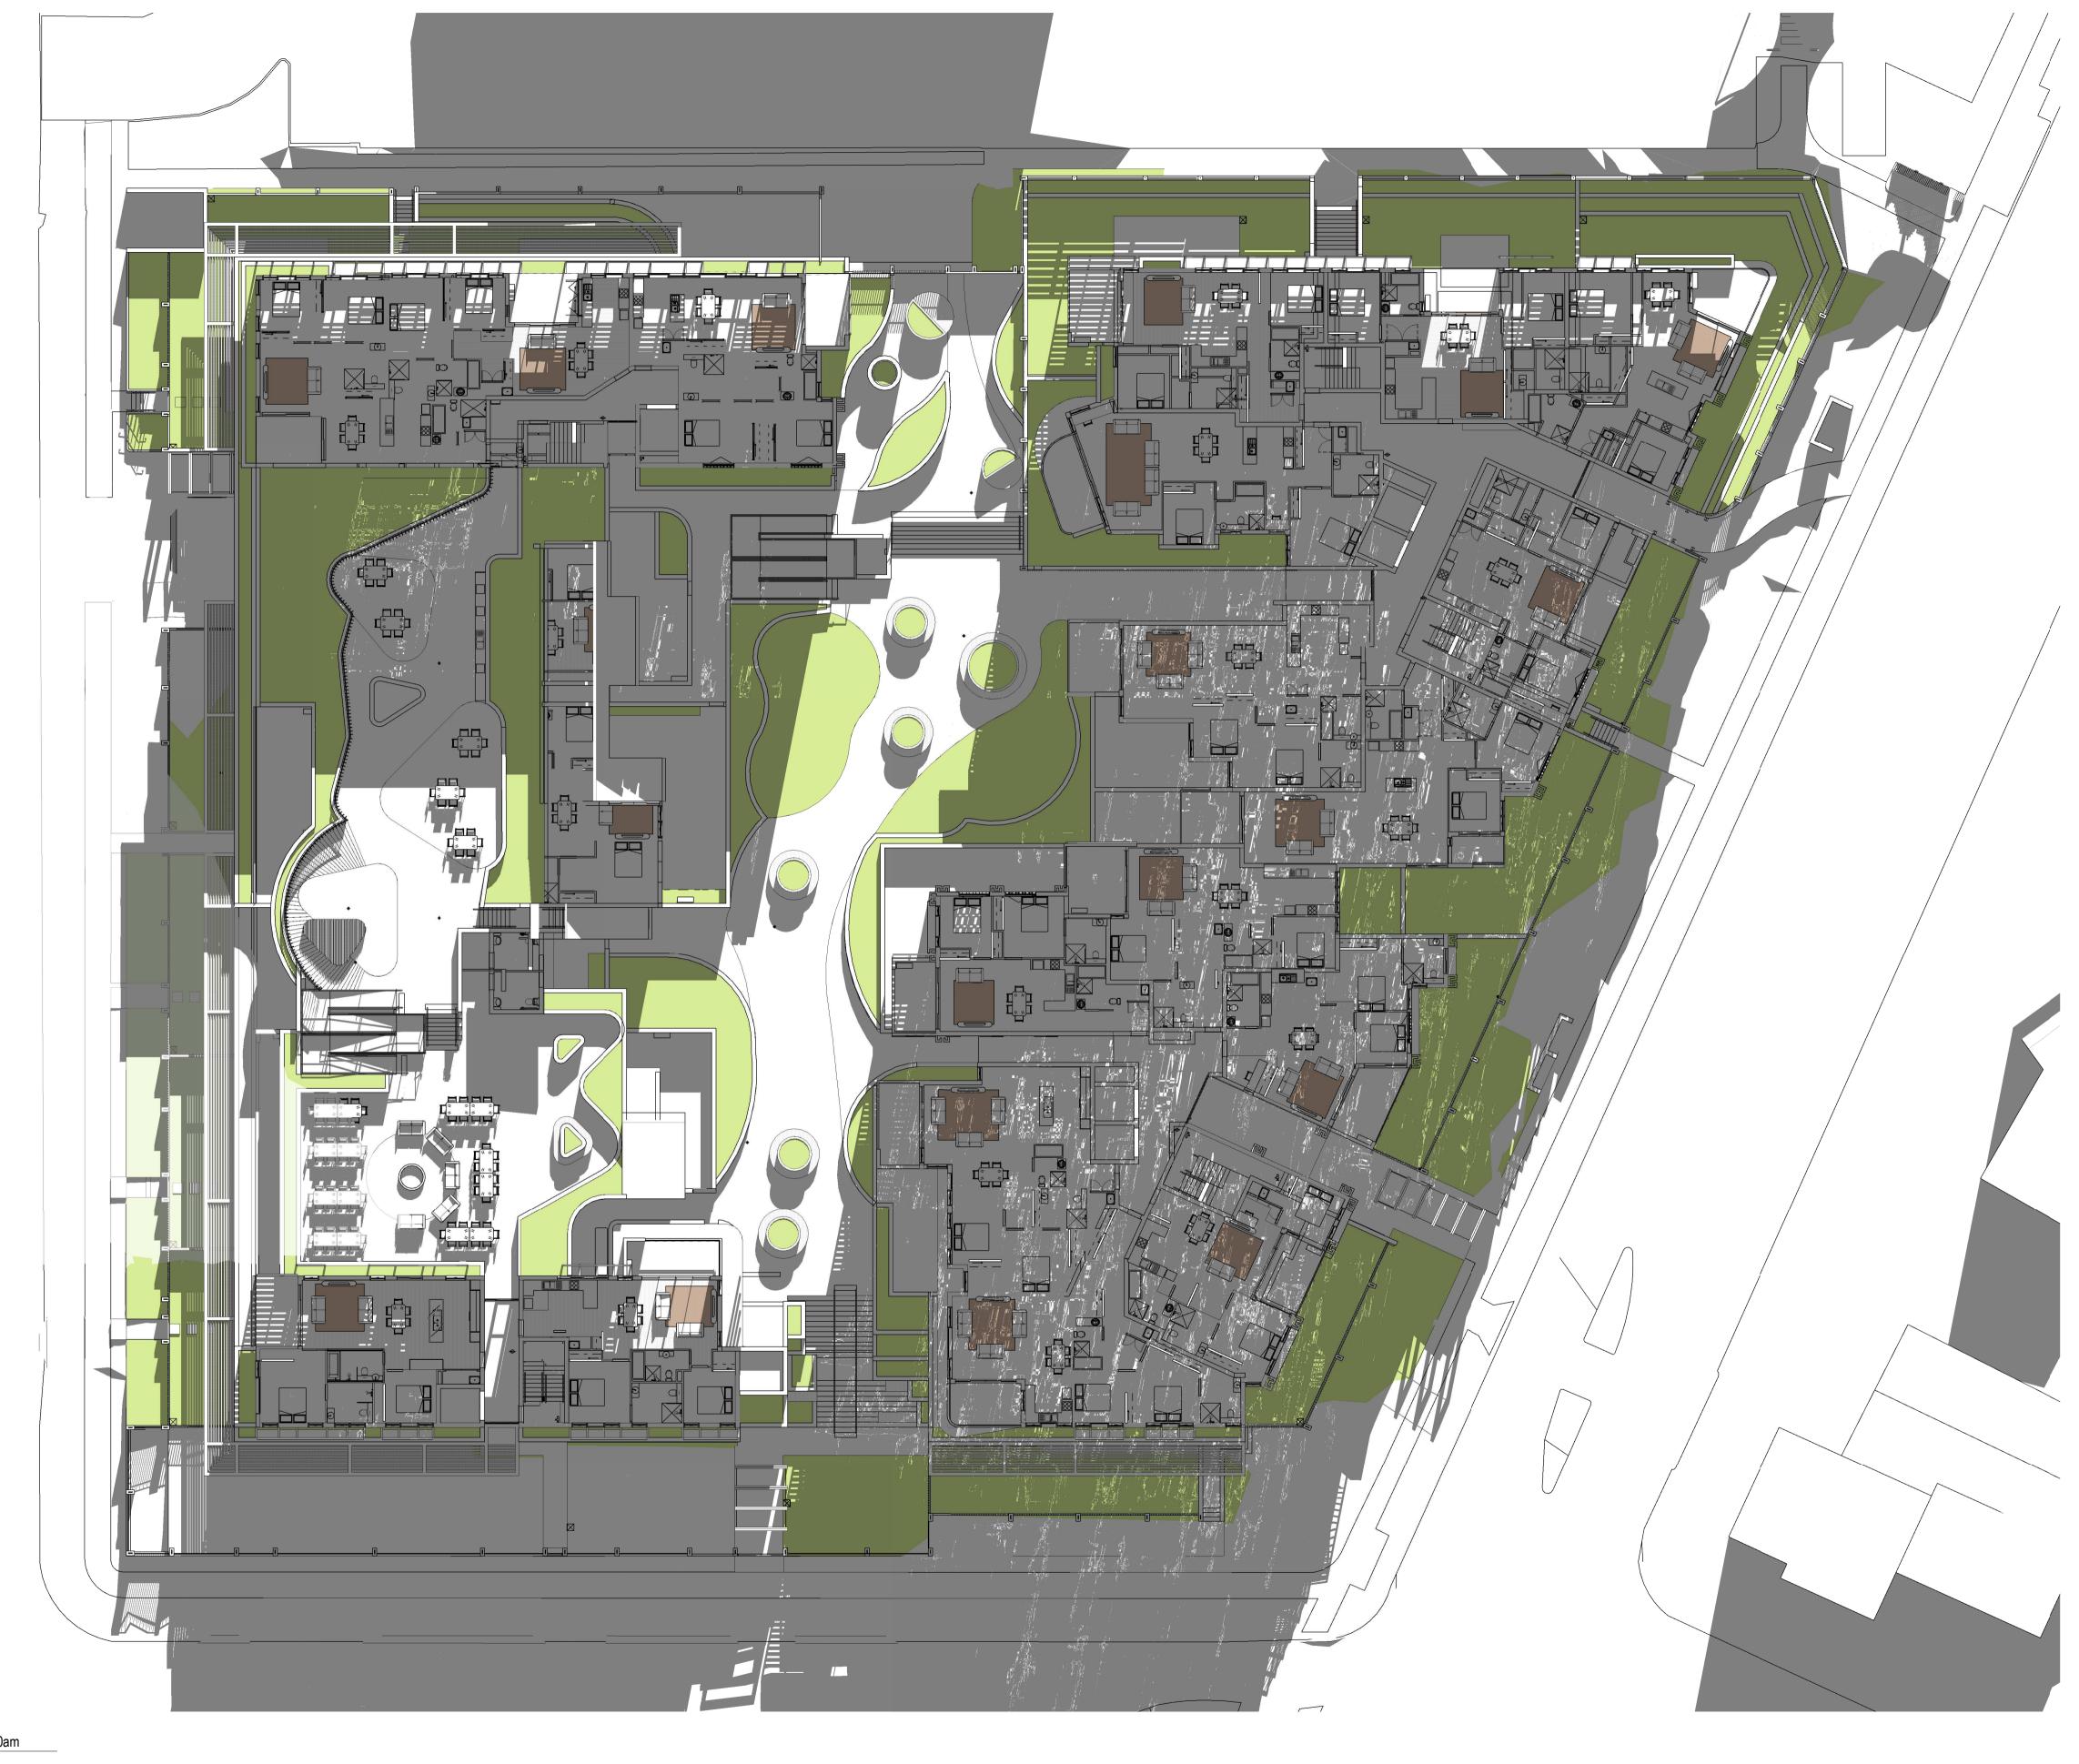

5 HOURS OF SOLAR ACCESS TO MORE THAN 50% OF COMMON OUTDOOR AREA ON JUNE 21

1 Internal Solar Access - Ground Floor 9am
June 21

Drawing Project N

INTERNAL SOLAR ACCESS -

**GROUND - 9AM** 

Scale @ A1

Project Number