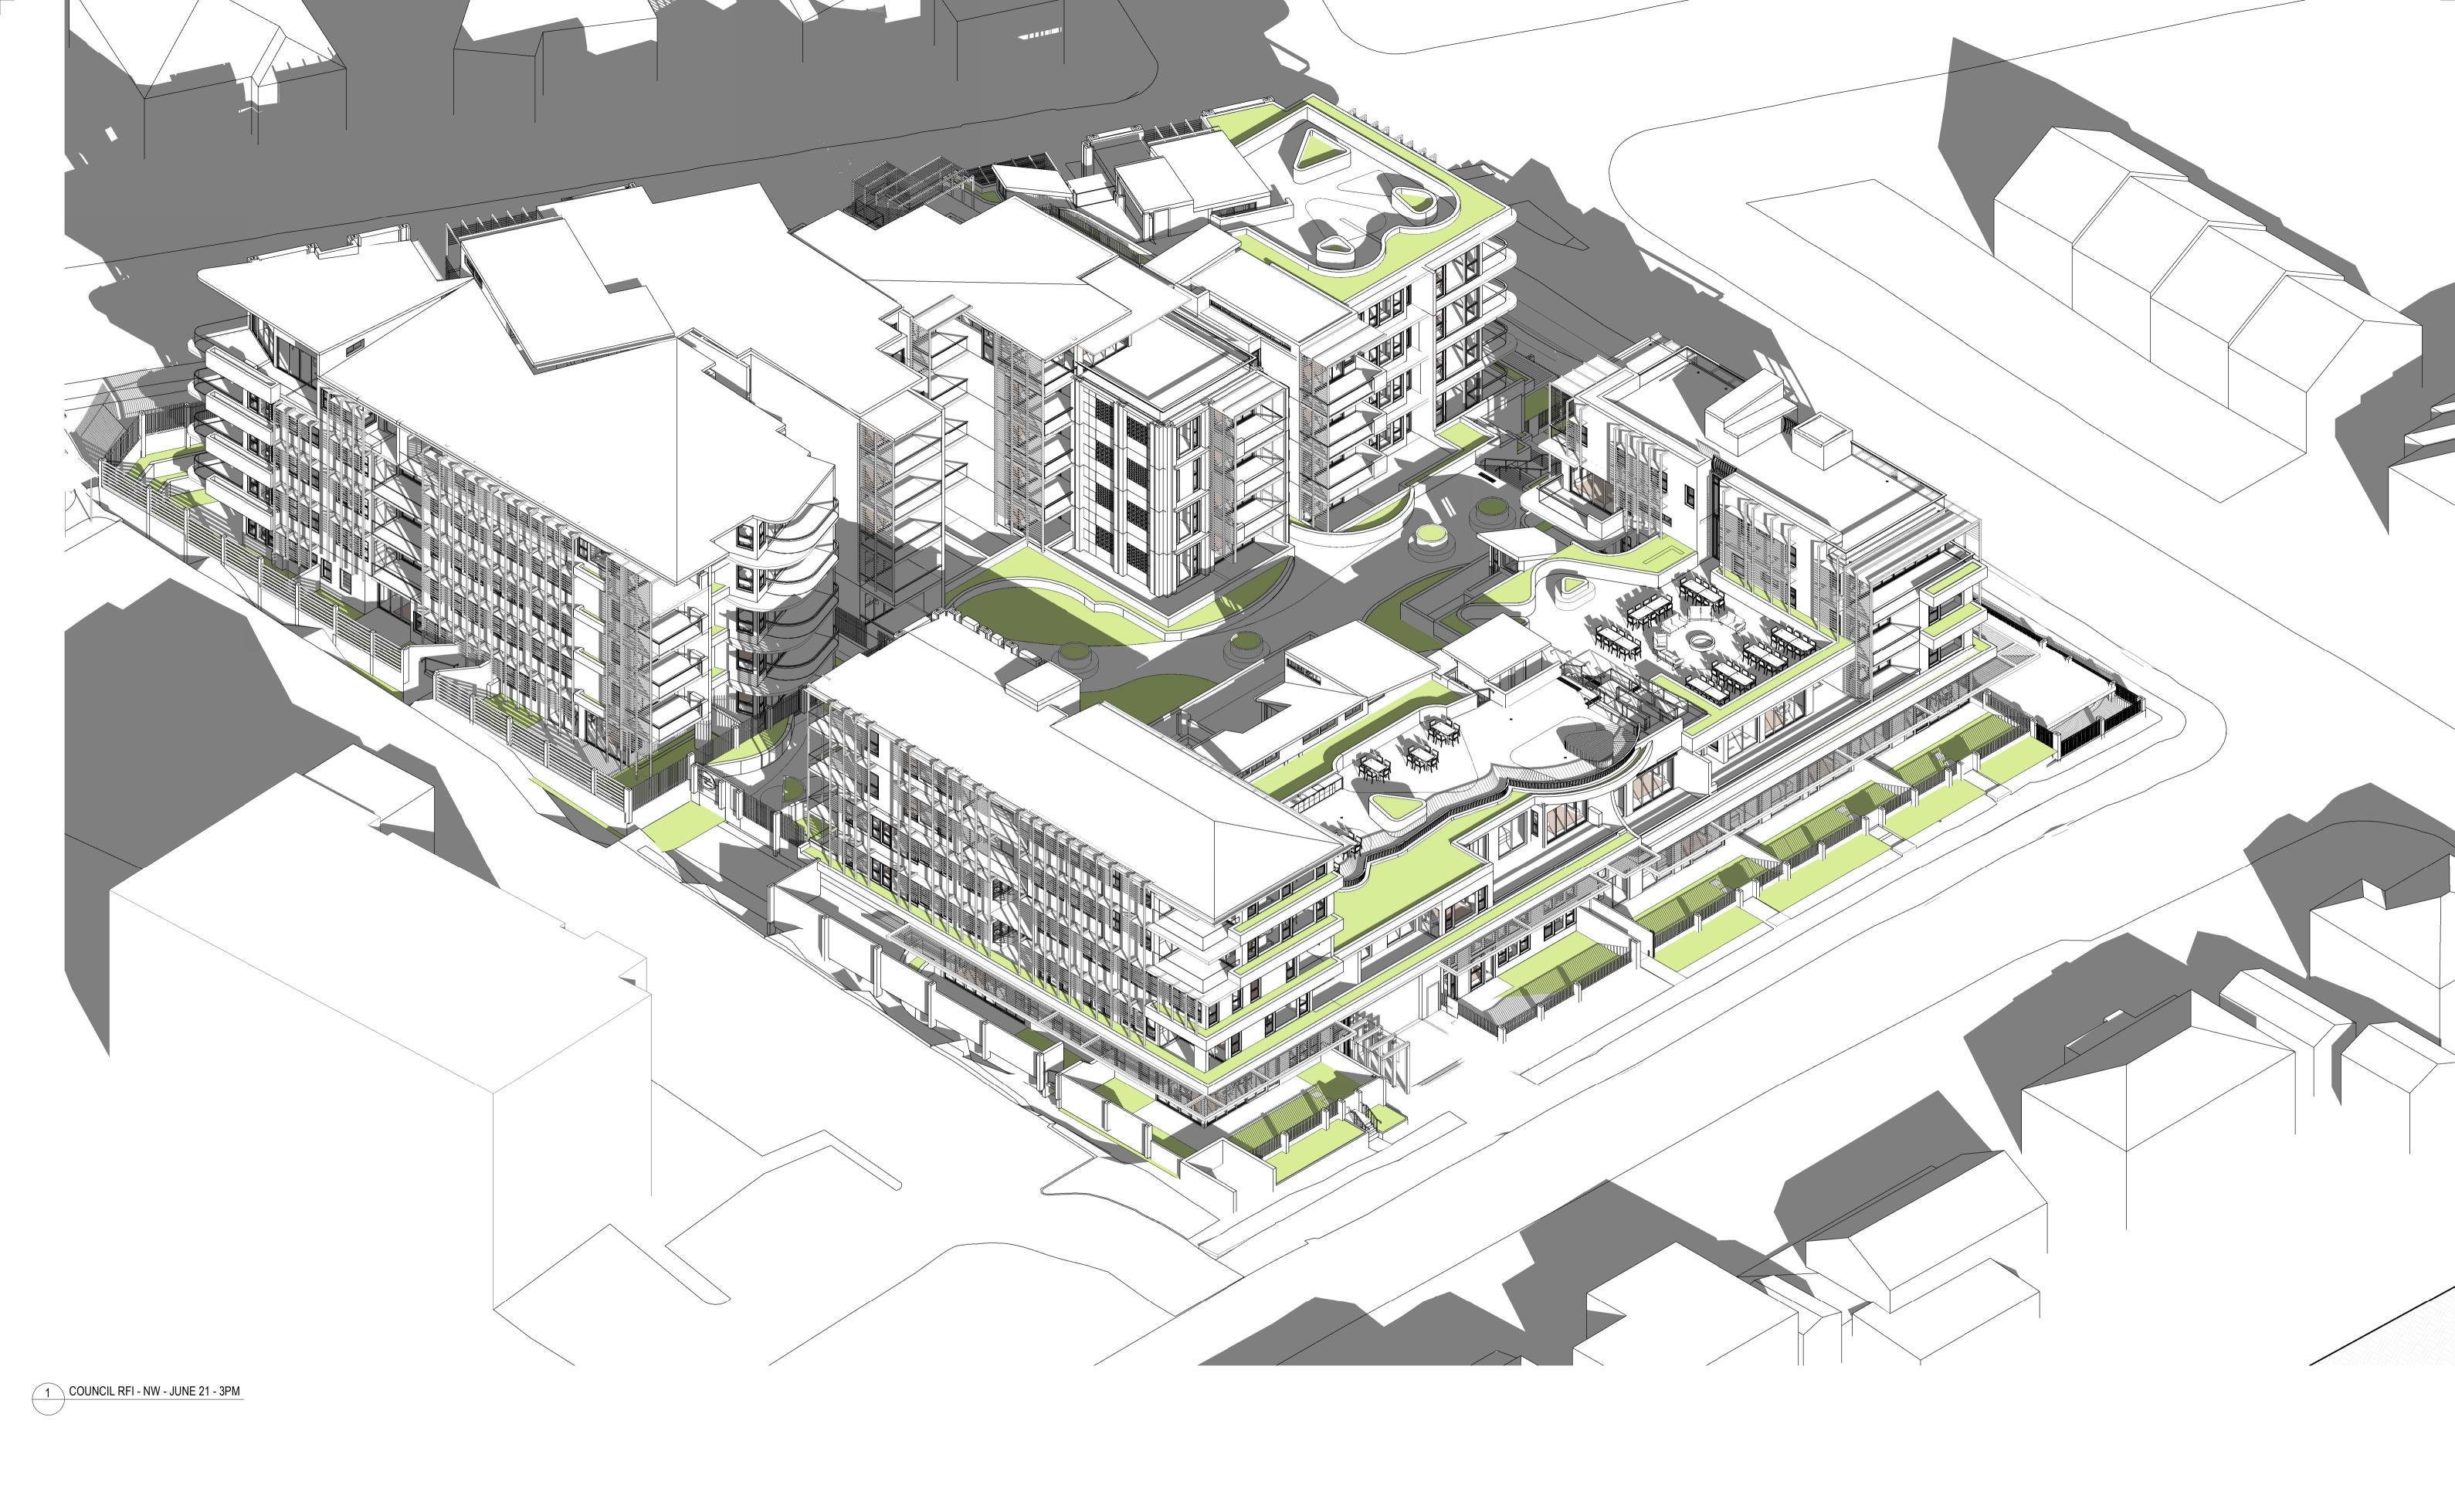

JUNE 21 - 1PM

2 S4.55 RFI 1 S4.55

JUNE 21 - 2PM

SOLAR ACCESS TO NEIGHBOURING OUTDOOR AREAS

5 HOURS OF SOLAR ACCESS TO MORE THAN 50% OF NEIGHBOURING PRIVATE OUTDOOR AREA ON JUNE 21

SOLAR ACCESS TO PRIVATE OUTDOOR AREA

5 HOURS OF SOLAR ACCESS TO MORE THAN 50% OF COMMON OUTDOOR AREA ON JUNE 21

1 Internal Solar Access - Ground Floor 9am
June 21

Drawing Project N

INTERNAL SOLAR ACCESS -

**GROUND - 9AM** 

Scale @ A1

Project Number