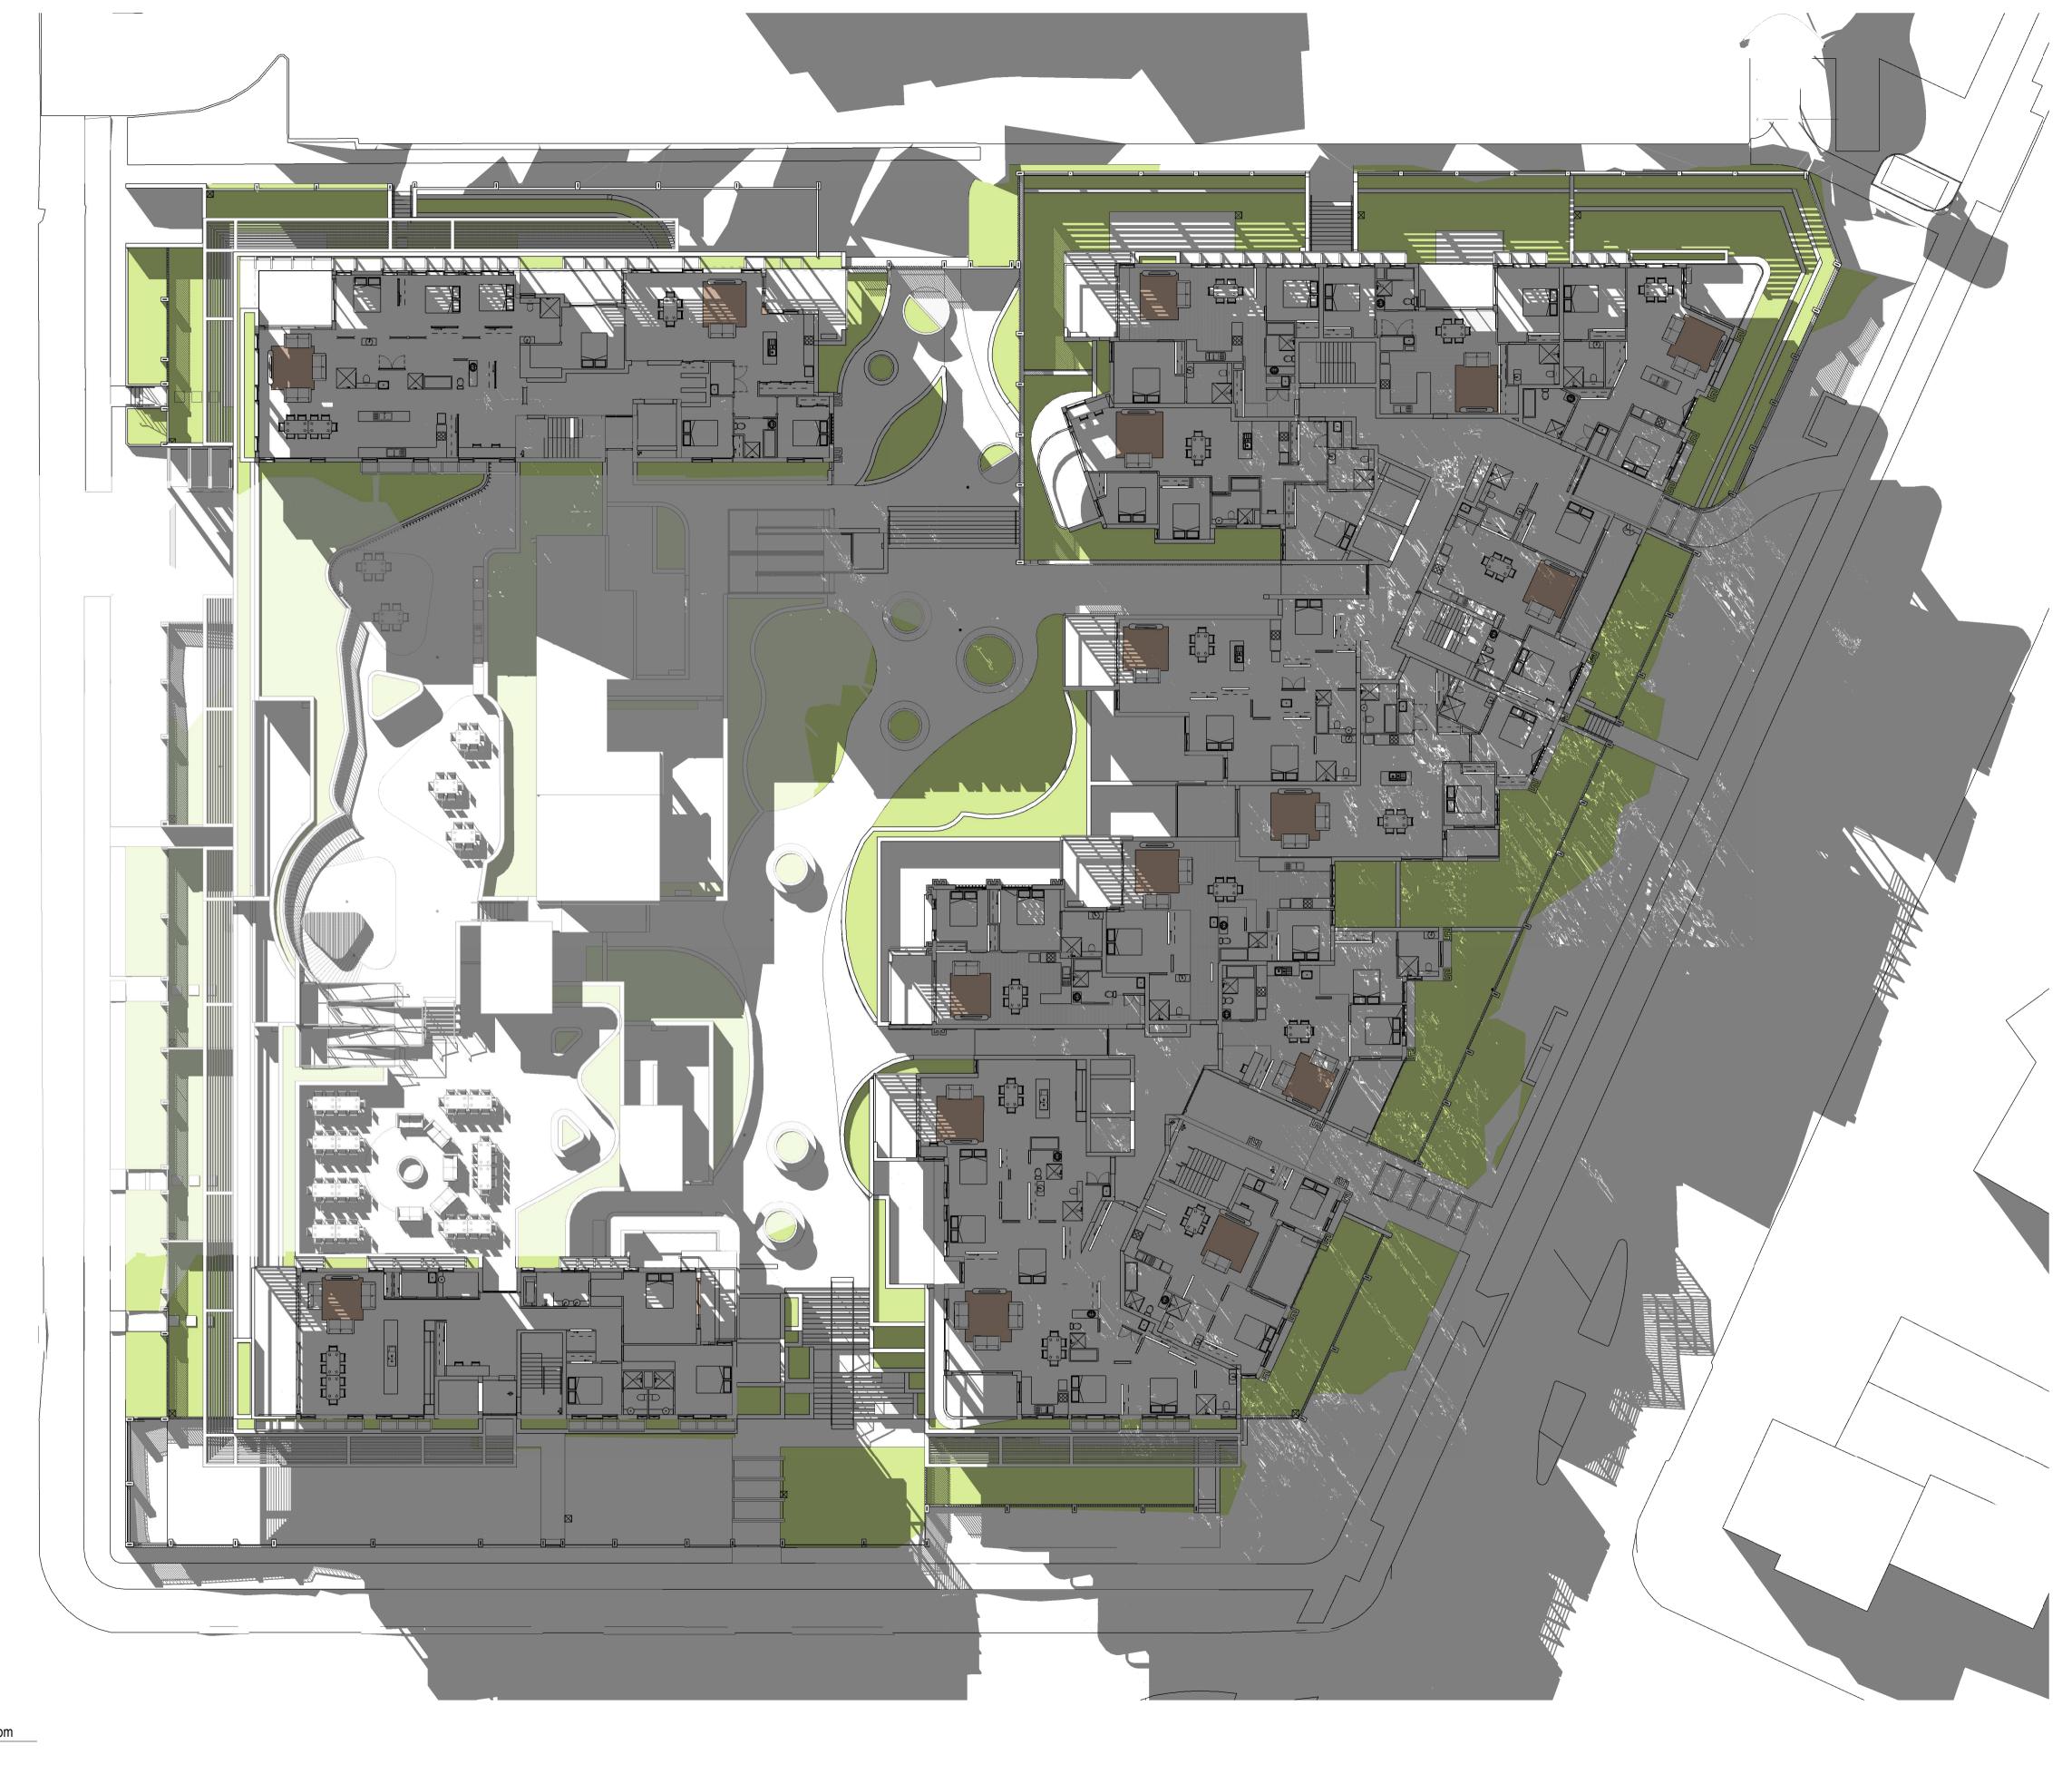

INTERNAL SOLAR ACCESS -

Scale @ A1

Drawing

GROUND - 12PM

Project Number

2 S4.55 RFI 1 S4.55 22.09.2023 JS JS 23.11.2022 AK SC

Project Number

Scale @ A1

Drawing

1 Internal Solar Access - Ground Floor 2pm
June 21

2 S4.55 RFI
1 S4.55
22.09.2023 JS JS
23.11.2022 AK SC

Sue Description

Date Auth Chk

Member Australian Institute of Architects

Drawing

GROUND - 3PM