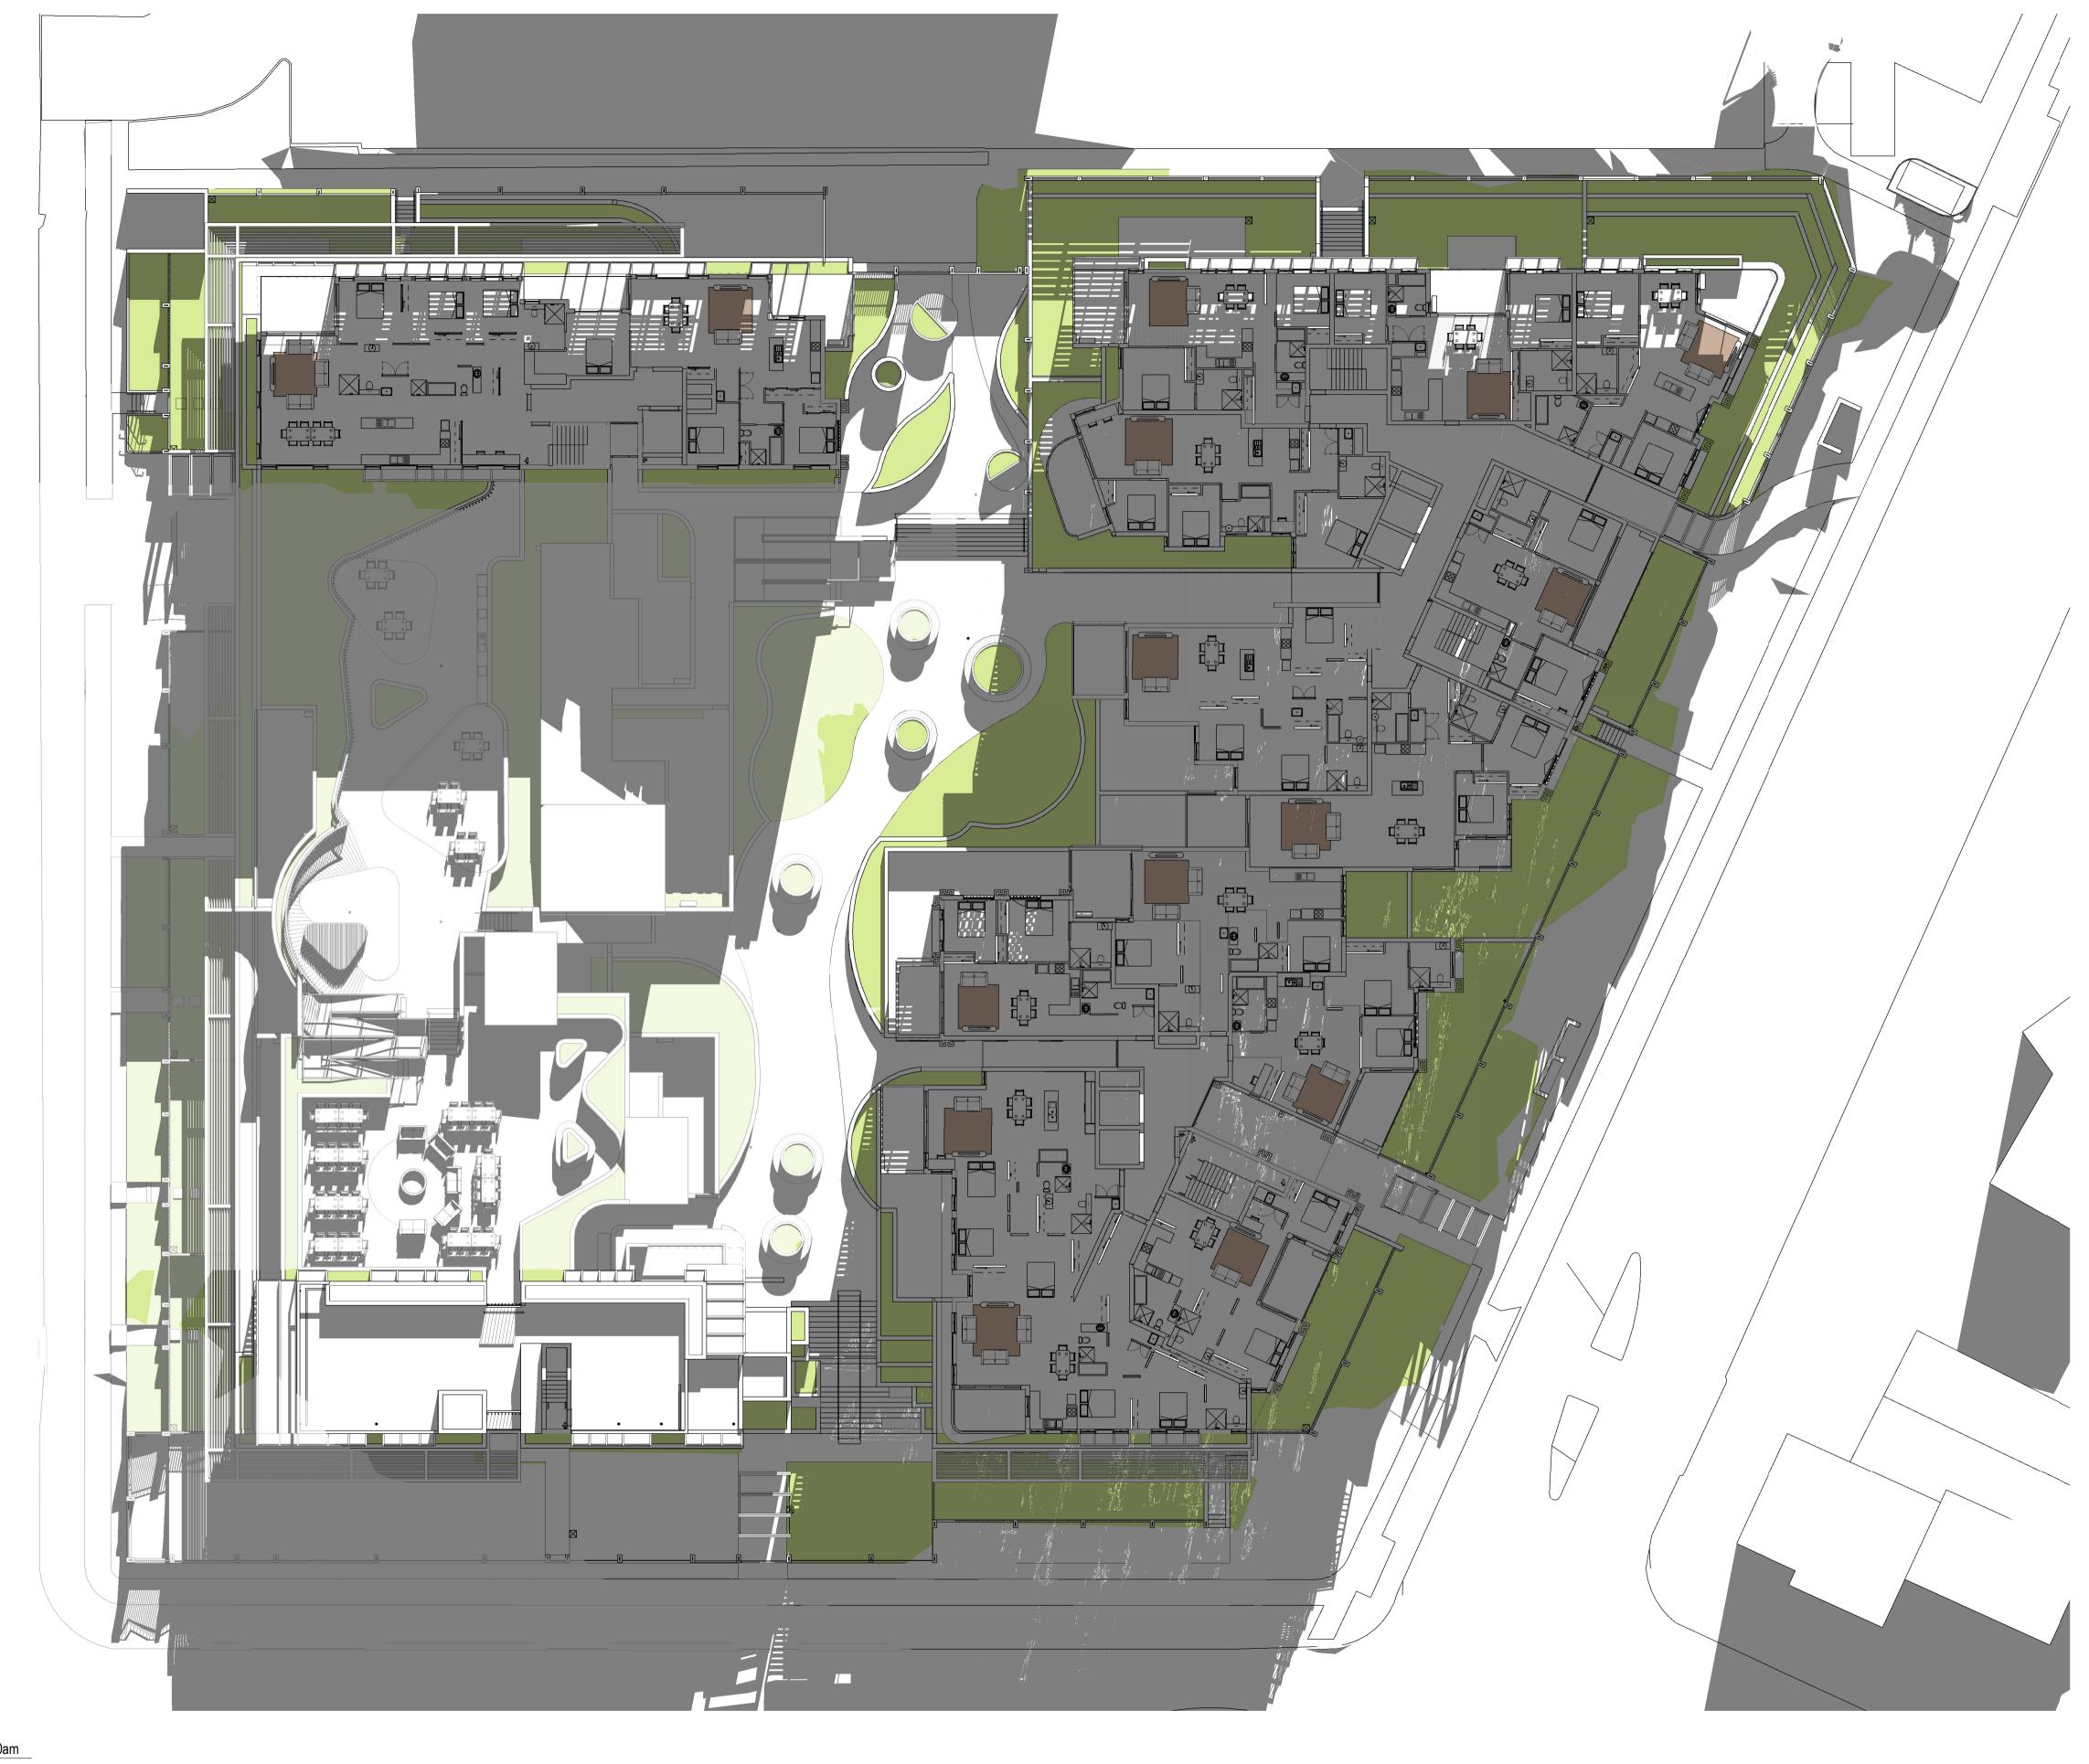

JUNE 21 - 1PM

2 S4.55 RFI 1 S4.55

JUNE 21 - 2PM

SOLAR ACCESS TO NEIGHBOURING OUTDOOR AREAS

5 HOURS OF SOLAR ACCESS TO MORE THAN 50% OF NEIGHBOURING PRIVATE OUTDOOR AREA ON JUNE 21

SOLAR ACCESS TO PRIVATE OUTDOOR AREA

5 HOURS OF SOLAR ACCESS TO MORE THAN 50% OF COMMON OUTDOOR AREA ON JUNE 21

1 Internal Solar Access - Ground Floor 9am
June 21

Drawing Project N

INTERNAL SOLAR ACCESS -

**GROUND - 9AM** 

Scale @ A1

Project Number