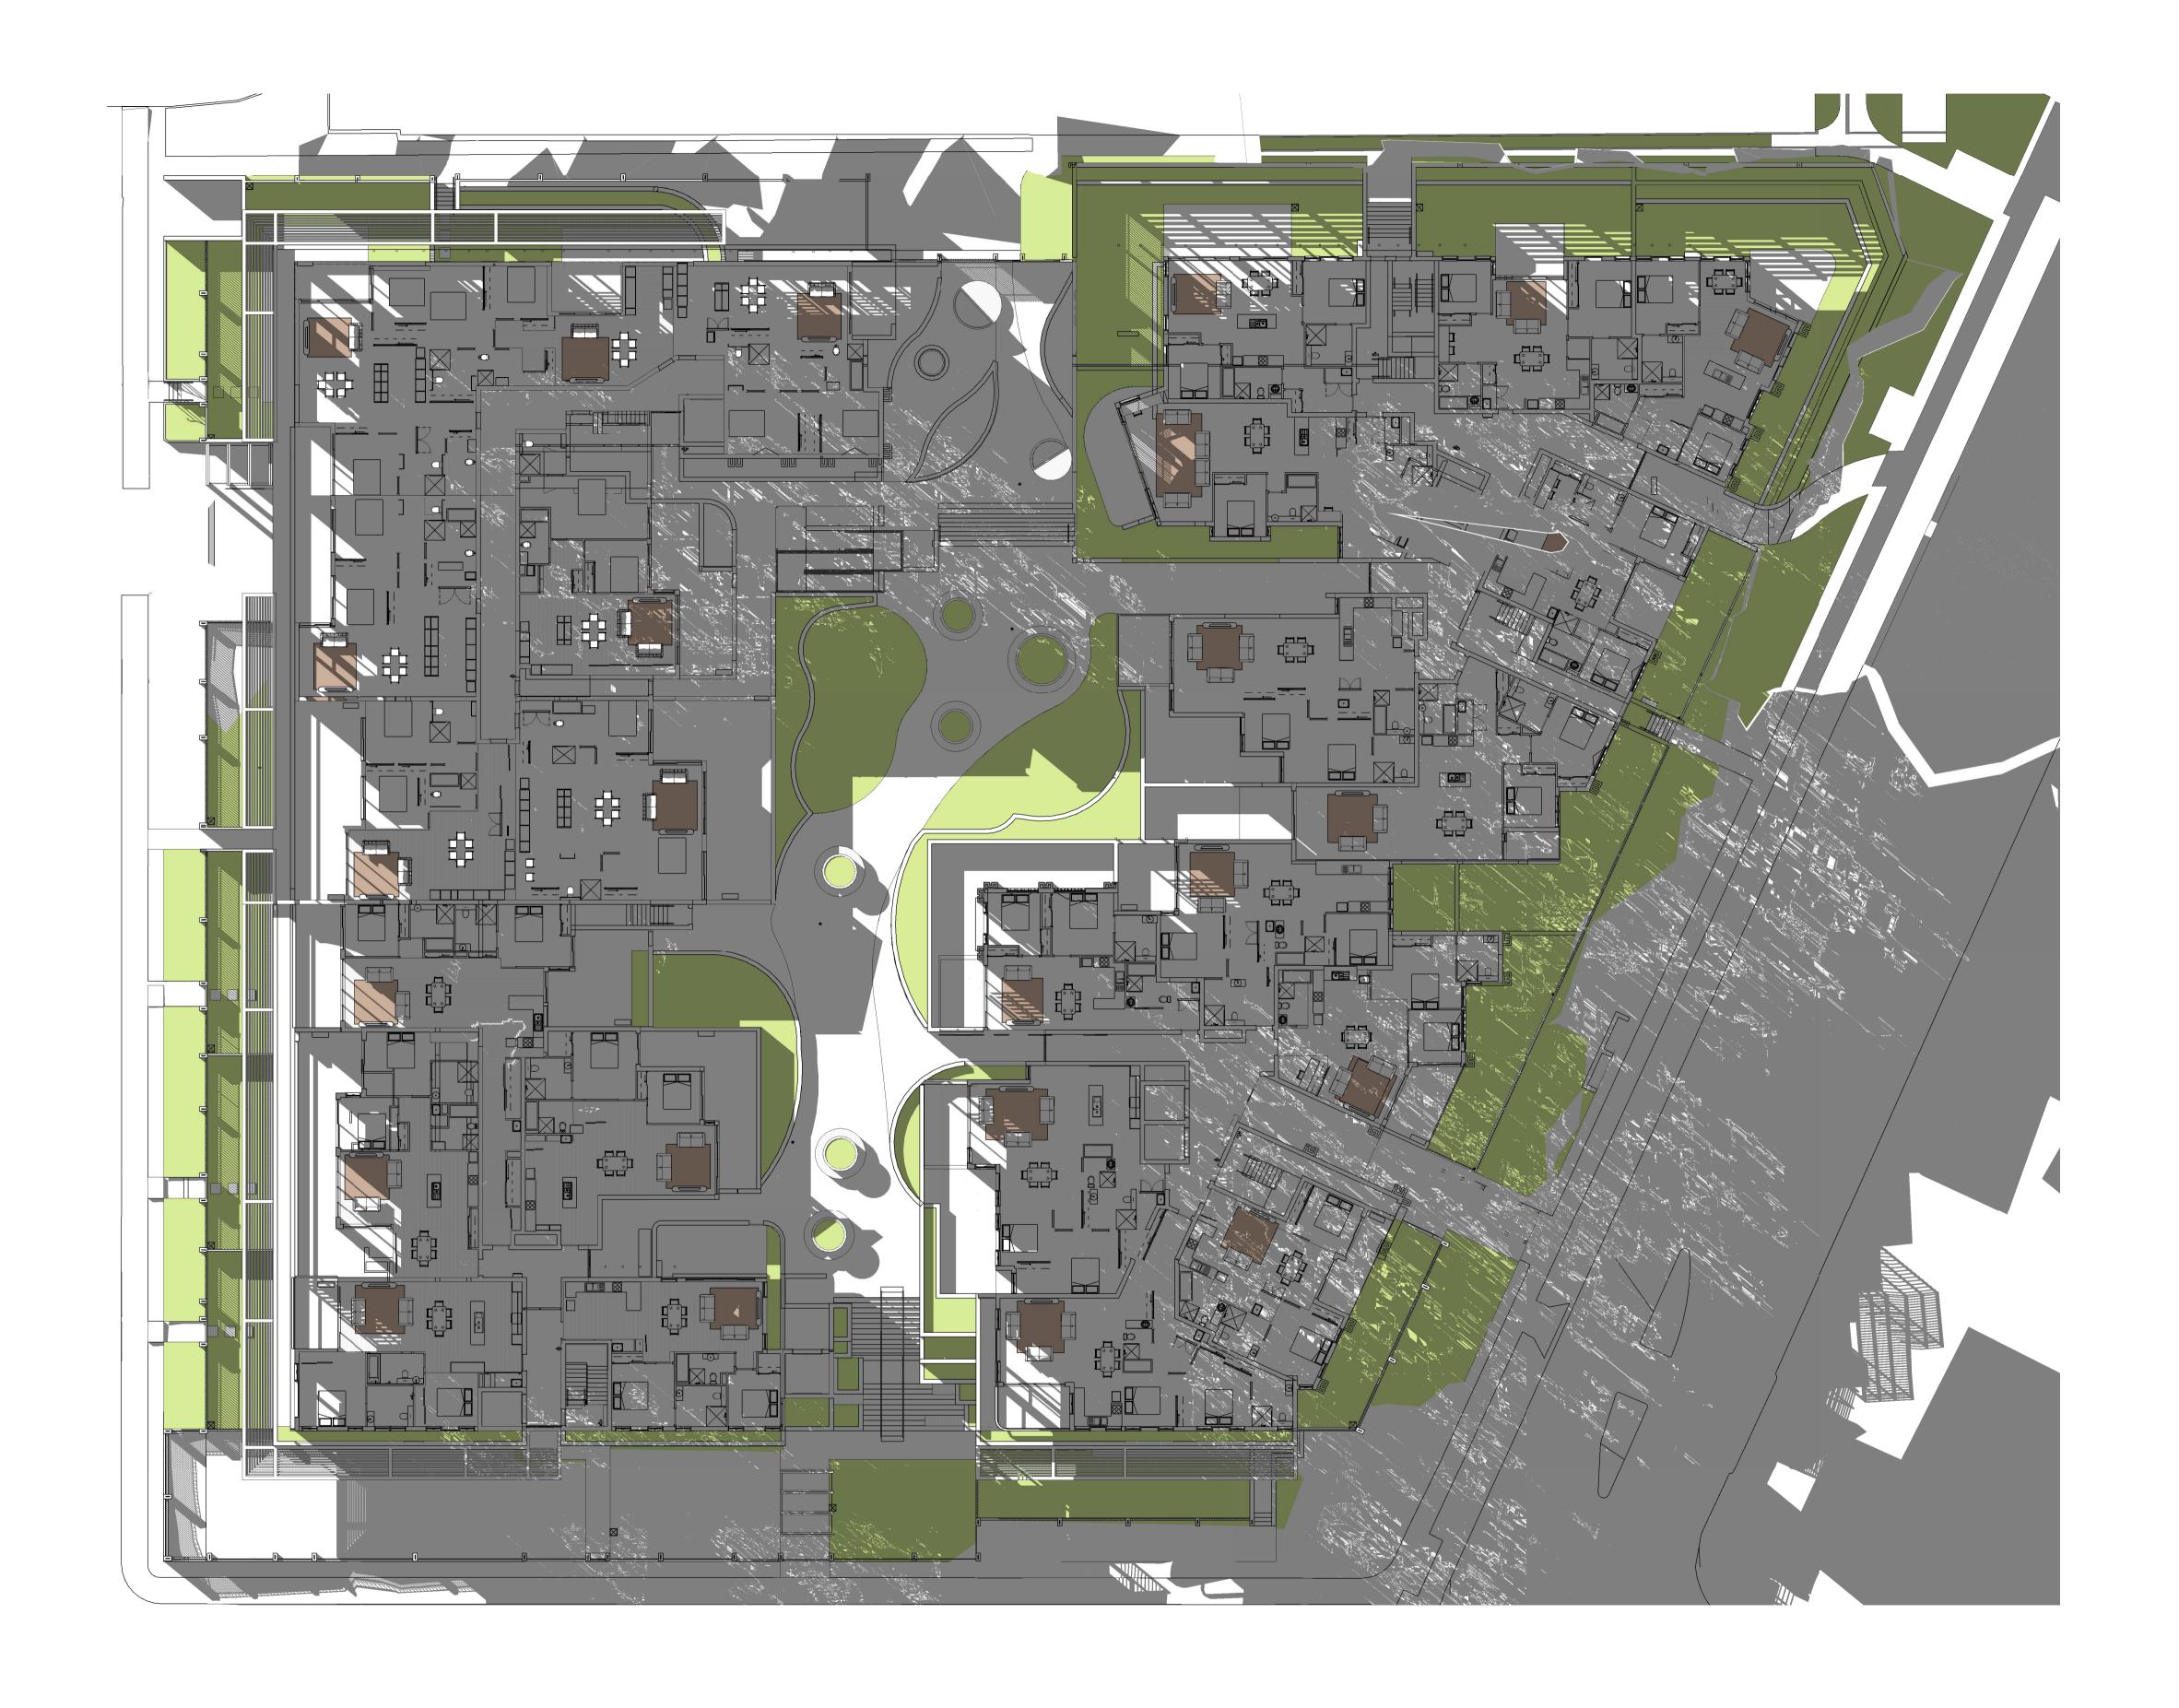

JUNE 21 - 1PM

2 S4.55 RFI 1 S4.55

JUNE 21 - 2PM

SOLAR ACCESS TO NEIGHBOURING OUTDOOR AREAS

5 HOURS OF SOLAR ACCESS TO MORE THAN 50% OF NEIGHBOURING PRIVATE OUTDOOR AREA ON JUNE 21

SOLAR ACCESS TO PRIVATE OUTDOOR AREA

5 HOURS OF SOLAR ACCESS TO MORE THAN 50% OF COMMON OUTDOOR AREA ON JUNE 21

1 Internal Solar Access - Ground Floor 9am
June 21

Drawing Project N

INTERNAL SOLAR ACCESS -

**GROUND - 9AM** 

Scale @ A1

Project Number