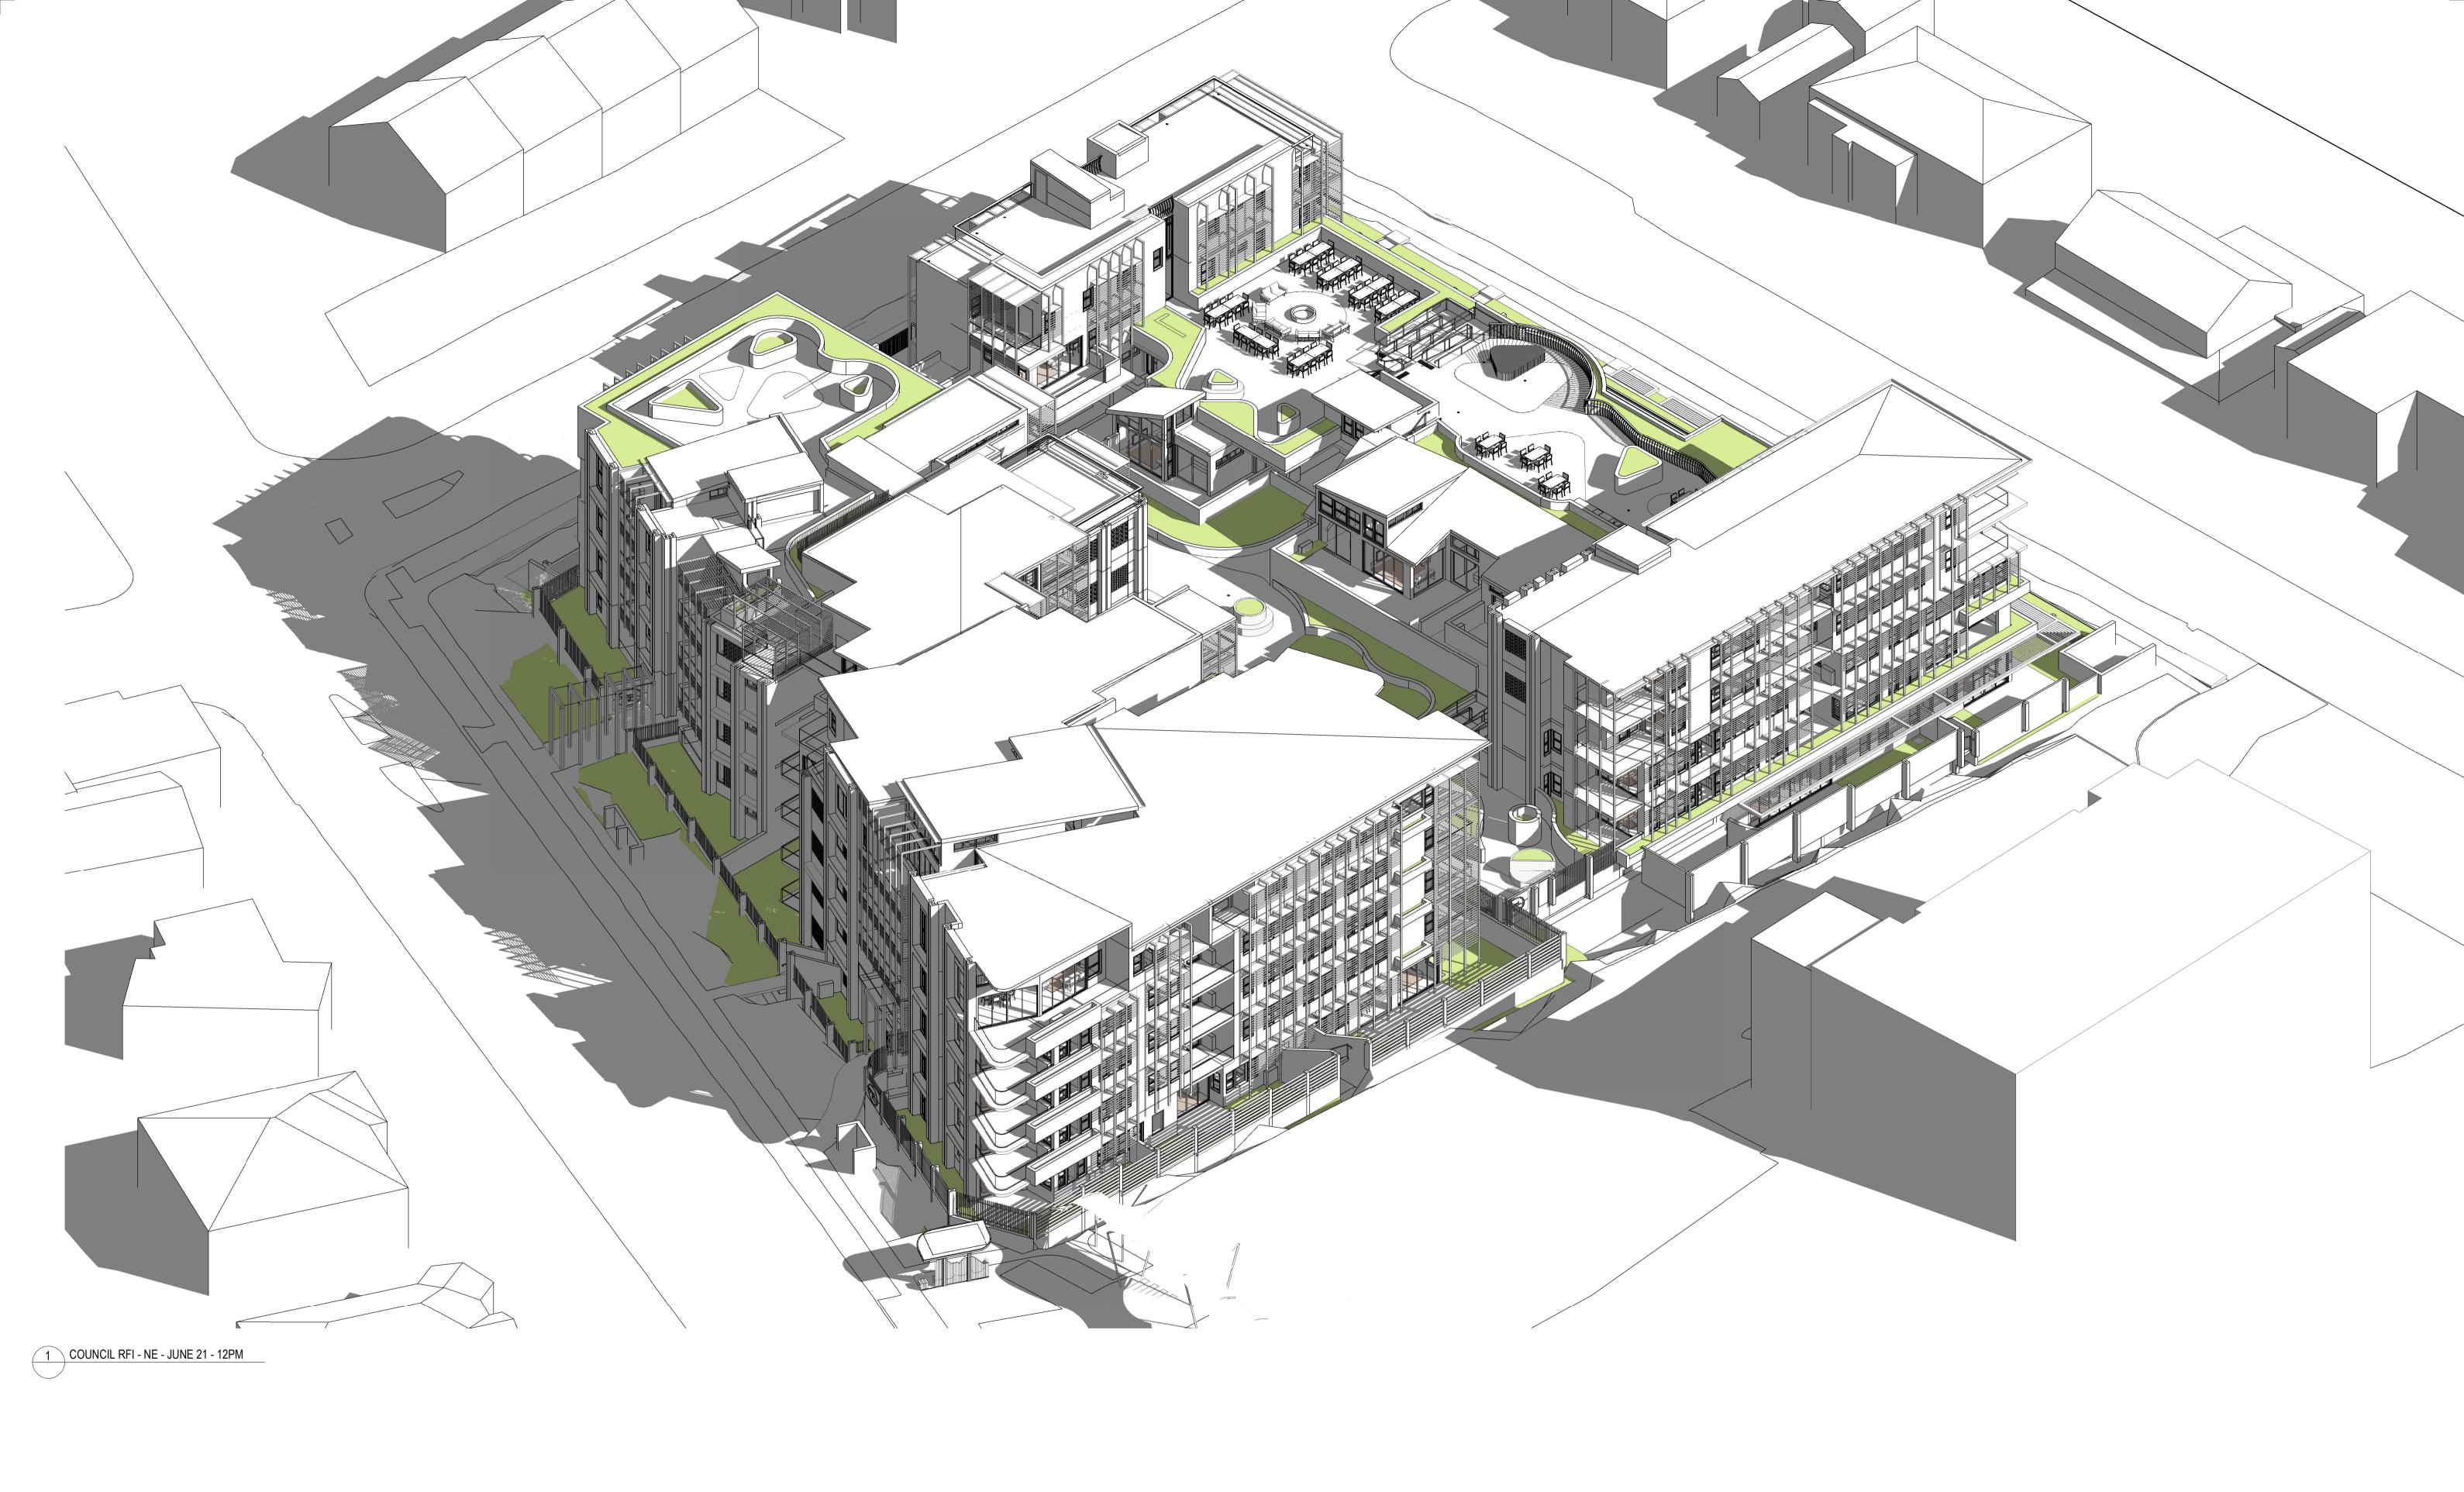

Drawing INTERNAL SOLAR ACCESS -Scale @ A1

Project Number

Drawing Number A812 Date Printed 22/09/2023 4:41:24 PM

1 Internal Solar Access - Ground Floor 12pm
June 21

Member
Australian
Institute of
Architects 2 S4.55 RFI 1 S4.55 22.09.2023 JS JS 23.11.2022 AK SC Issue Description

INTERNAL SOLAR ACCESS -

Scale @ A1

Drawing

GROUND - 12PM

Project Number

2 S4.55 RFI 1 S4.55 22.09.2023 JS JS 23.11.2022 AK SC

Project Number

Scale @ A1