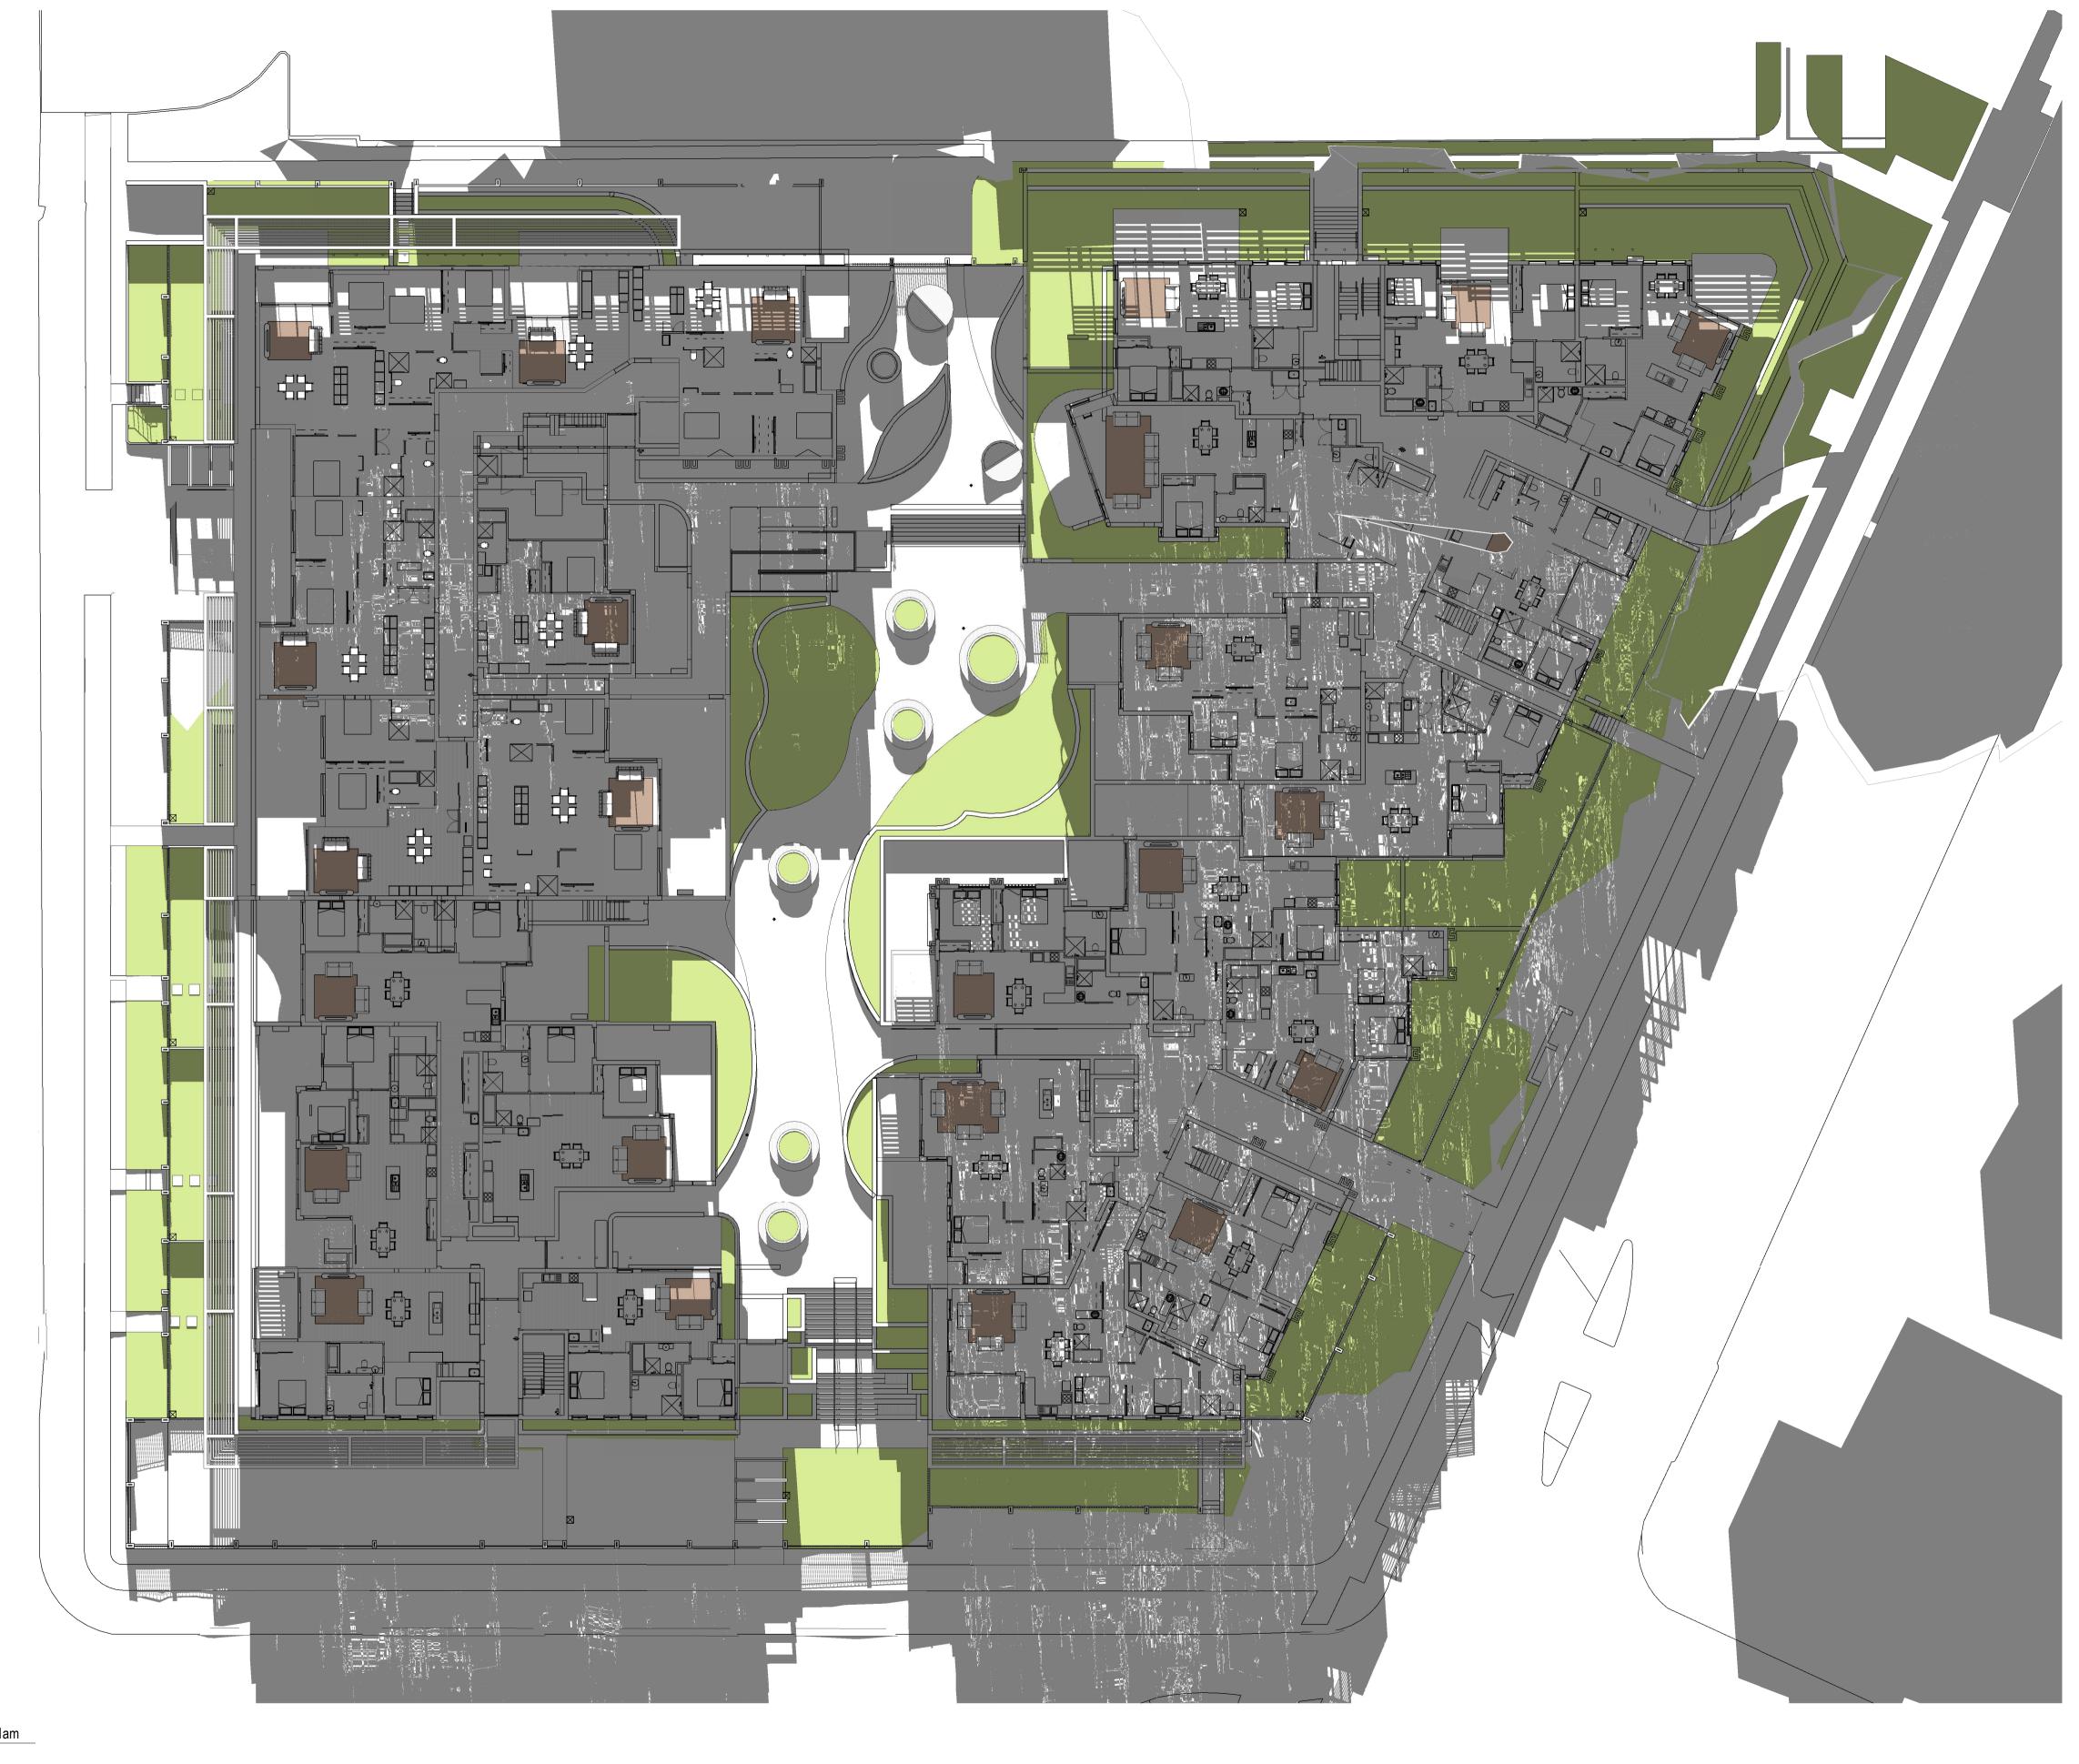

5 HOURS OF SOLAR ACCESS TO MORE THAN 50% OF COMMON OUTDOOR AREA ON JUNE 21

1 Internal Solar Access - Ground Floor 9am
June 21

Drawing Project N

INTERNAL SOLAR ACCESS -

**GROUND - 9AM** 

Scale @ A1

Project Number