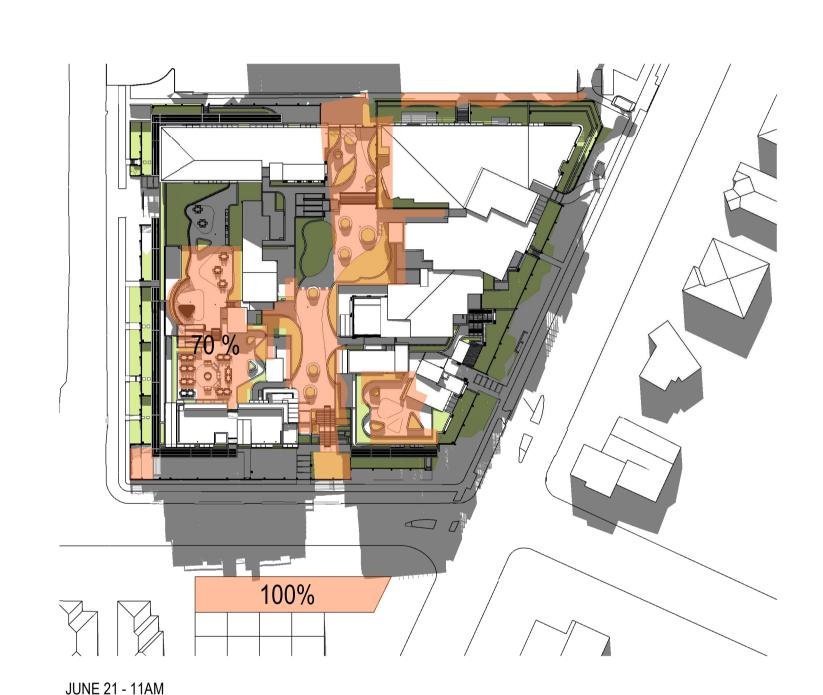

JUNE 21 - 1PM

2 S4.55 RFI 1 S4.55

JUNE 21 - 2PM

SOLAR ACCESS TO NEIGHBOURING OUTDOOR AREAS

5 HOURS OF SOLAR ACCESS TO MORE THAN 50% OF NEIGHBOURING PRIVATE OUTDOOR AREA ON JUNE 21

SOLAR ACCESS TO PRIVATE OUTDOOR AREA