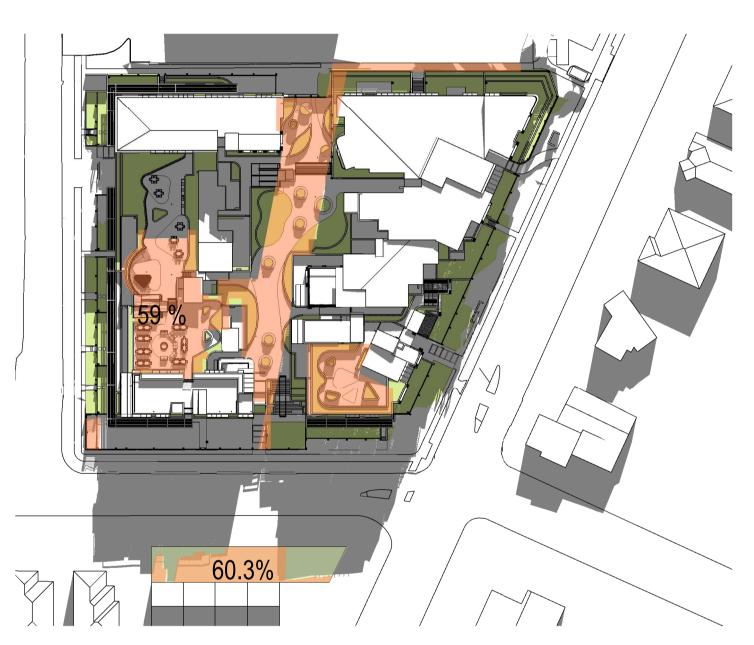

JUNE 21 - 1PM

2 S4.55 RFI 1 S4.55

JUNE 21 - 2PM

SOLAR ACCESS TO NEIGHBOURING OUTDOOR AREAS

5 HOURS OF SOLAR ACCESS TO MORE THAN 50% OF NEIGHBOURING PRIVATE OUTDOOR AREA ON JUNE 21

SOLAR ACCESS TO PRIVATE OUTDOOR AREA

5 HOURS OF SOLAR ACCESS TO MORE THAN 50% OF COMMON OUTDOOR AREA ON JUNE 21

1 Internal Solar Access - Ground Floor 9am
June 21

Drawing Project N

INTERNAL SOLAR ACCESS -

**GROUND - 9AM** 

Scale @ A1

Project Number