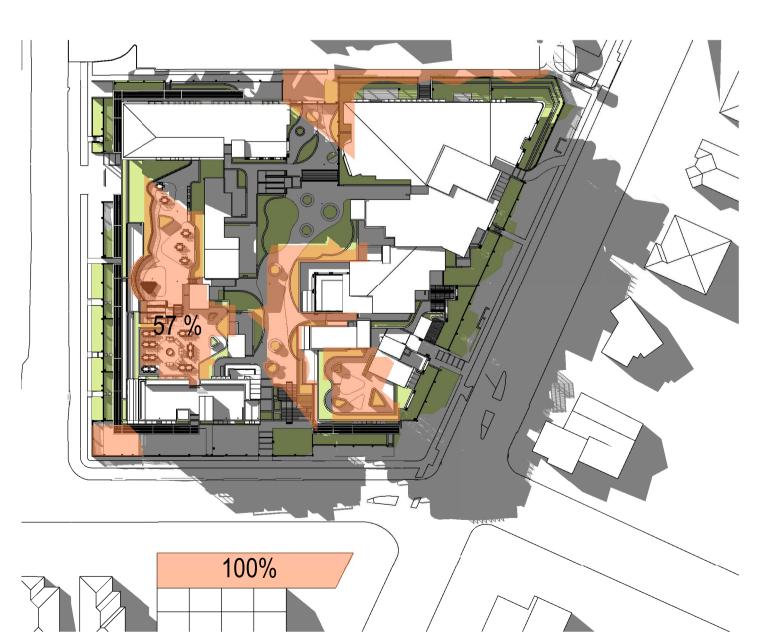

JUNE 21 - 1PM

2 S4.55 RFI 1 S4.55

JUNE 21 - 2PM

SOLAR ACCESS TO NEIGHBOURING OUTDOOR AREAS

5 HOURS OF SOLAR ACCESS TO MORE THAN 50% OF NEIGHBOURING PRIVATE OUTDOOR AREA ON JUNE 21

SOLAR ACCESS TO PRIVATE OUTDOOR AREA