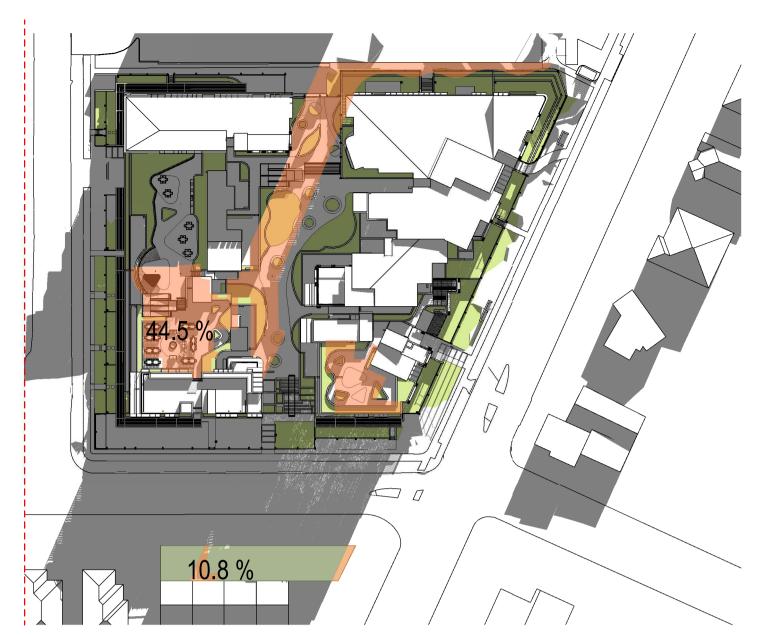

JUNE 21 - 1PM

2 S4.55 RFI 1 S4.55

JUNE 21 - 2PM

SOLAR ACCESS TO NEIGHBOURING OUTDOOR AREAS

5 HOURS OF SOLAR ACCESS TO MORE THAN 50% OF NEIGHBOURING PRIVATE OUTDOOR AREA ON JUNE 21

SOLAR ACCESS TO PRIVATE OUTDOOR AREA

5 HOURS OF SOLAR ACCESS TO MORE THAN 50% OF COMMON OUTDOOR AREA ON JUNE 21

1 Internal Solar Access - Ground Floor 9am
June 21

Drawing Project N

INTERNAL SOLAR ACCESS -

**GROUND - 9AM** 

Scale @ A1

Project Number