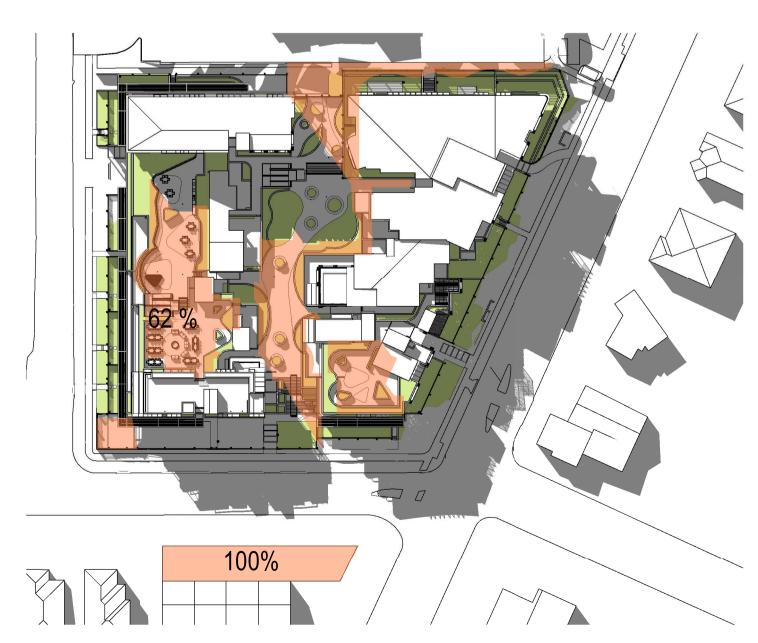

JUNE 21 - 1PM

2 S4.55 RFI 1 S4.55

JUNE 21 - 2PM

SOLAR ACCESS TO NEIGHBOURING OUTDOOR AREAS

5 HOURS OF SOLAR ACCESS TO MORE THAN 50% OF NEIGHBOURING PRIVATE OUTDOOR AREA ON JUNE 21

SOLAR ACCESS TO PRIVATE OUTDOOR AREA

5 HOURS OF SOLAR ACCESS TO MORE THAN 50% OF COMMON OUTDOOR AREA ON JUNE 21

1 Internal Solar Access - Ground Floor 9am
June 21

Drawing Project N

INTERNAL SOLAR ACCESS -

**GROUND - 9AM** 

Scale @ A1

Project Number