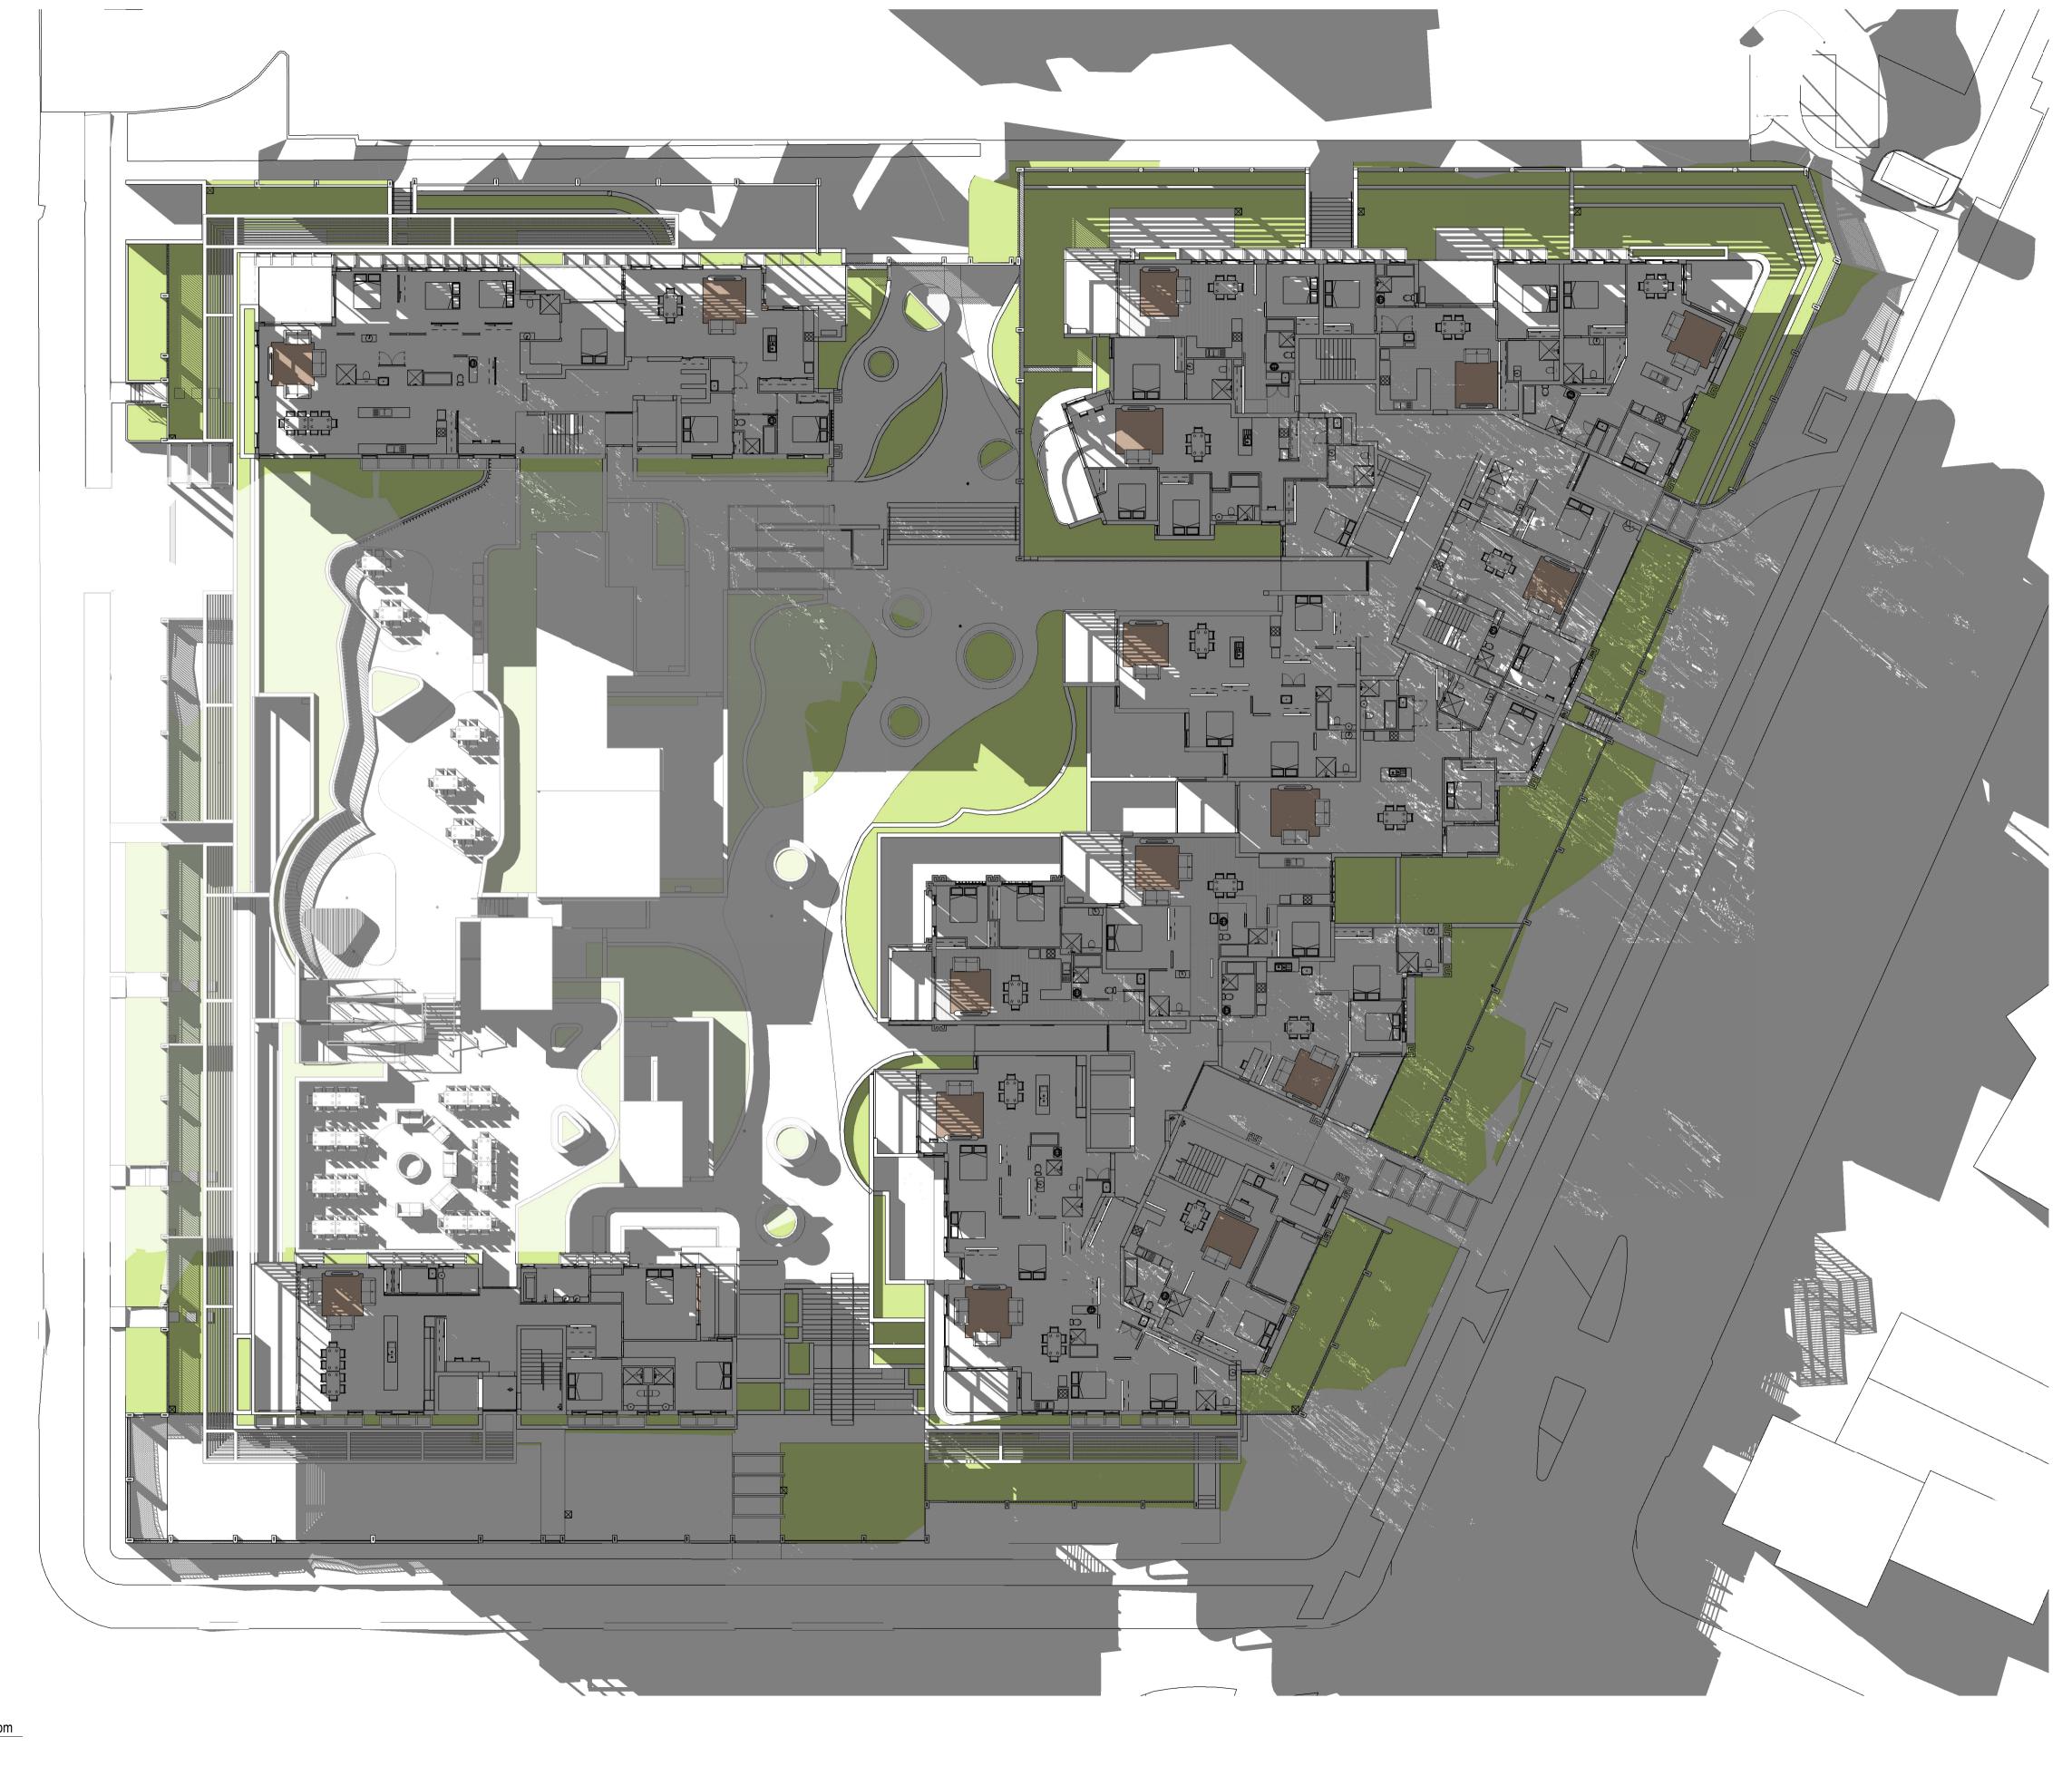

LEVEL 3 - 10AM

1 Internal Solar Access - Level 3 11am
June 21

Drawing

LEVEL 3 - 11AM

Drawing

LEVEL 3 - 12PM

INTERNAL SOLAR ACCESS -

1 Internal Solar Access - Level 3 12pm
June 21