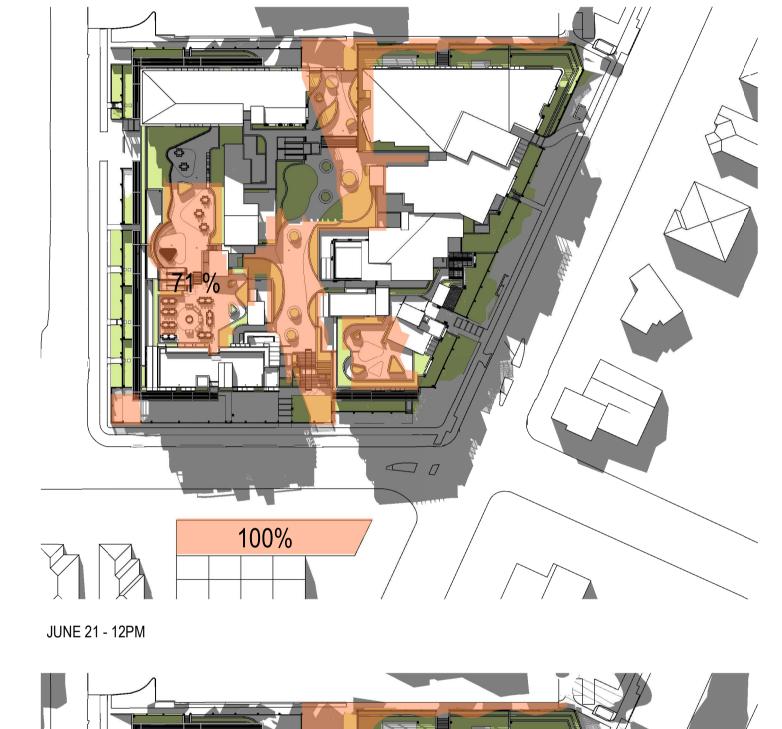

JUNE 21 - 1PM

2 S4.55 RFI 1 S4.55

JUNE 21 - 2PM

SOLAR ACCESS TO NEIGHBOURING OUTDOOR AREAS

5 HOURS OF SOLAR ACCESS TO MORE THAN 50% OF NEIGHBOURING PRIVATE OUTDOOR AREA ON JUNE 21

SOLAR ACCESS TO PRIVATE OUTDOOR AREA