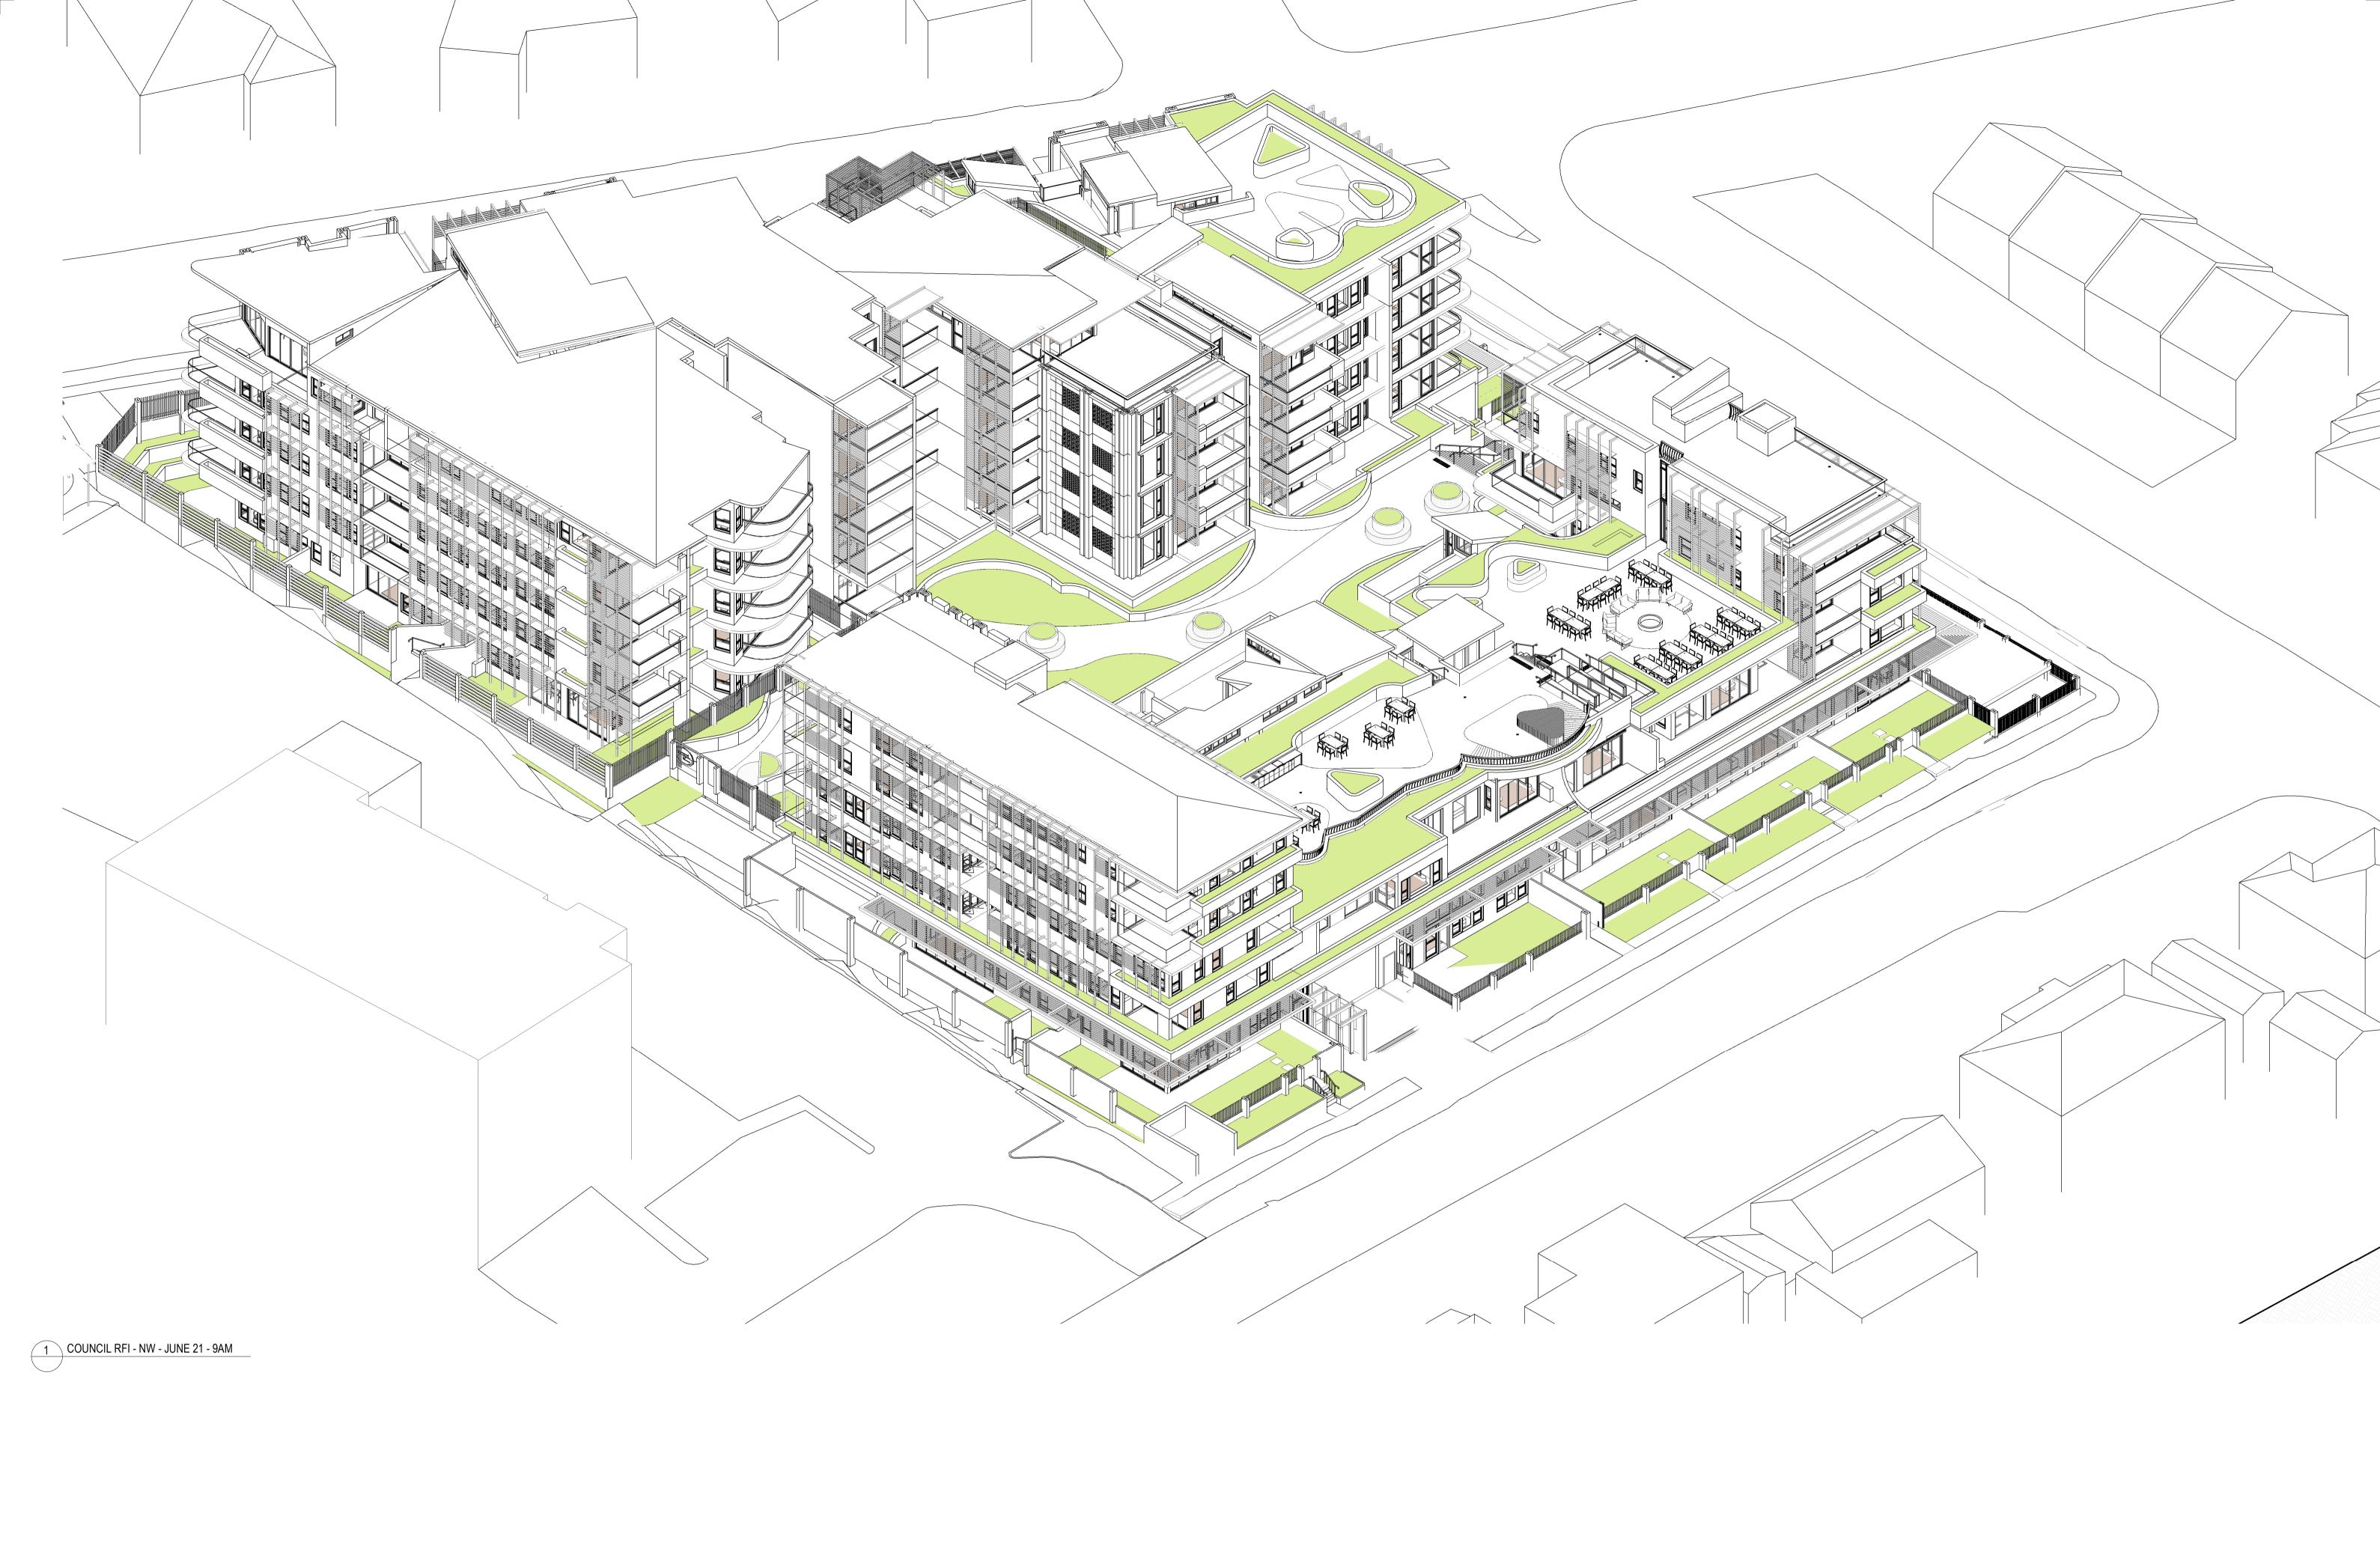

JUNE 21 - 1PM

2 S4.55 RFI 1 S4.55

JUNE 21 - 2PM

SOLAR ACCESS TO NEIGHBOURING OUTDOOR AREAS

5 HOURS OF SOLAR ACCESS TO MORE THAN 50% OF NEIGHBOURING PRIVATE OUTDOOR AREA ON JUNE 21

SOLAR ACCESS TO PRIVATE OUTDOOR AREA