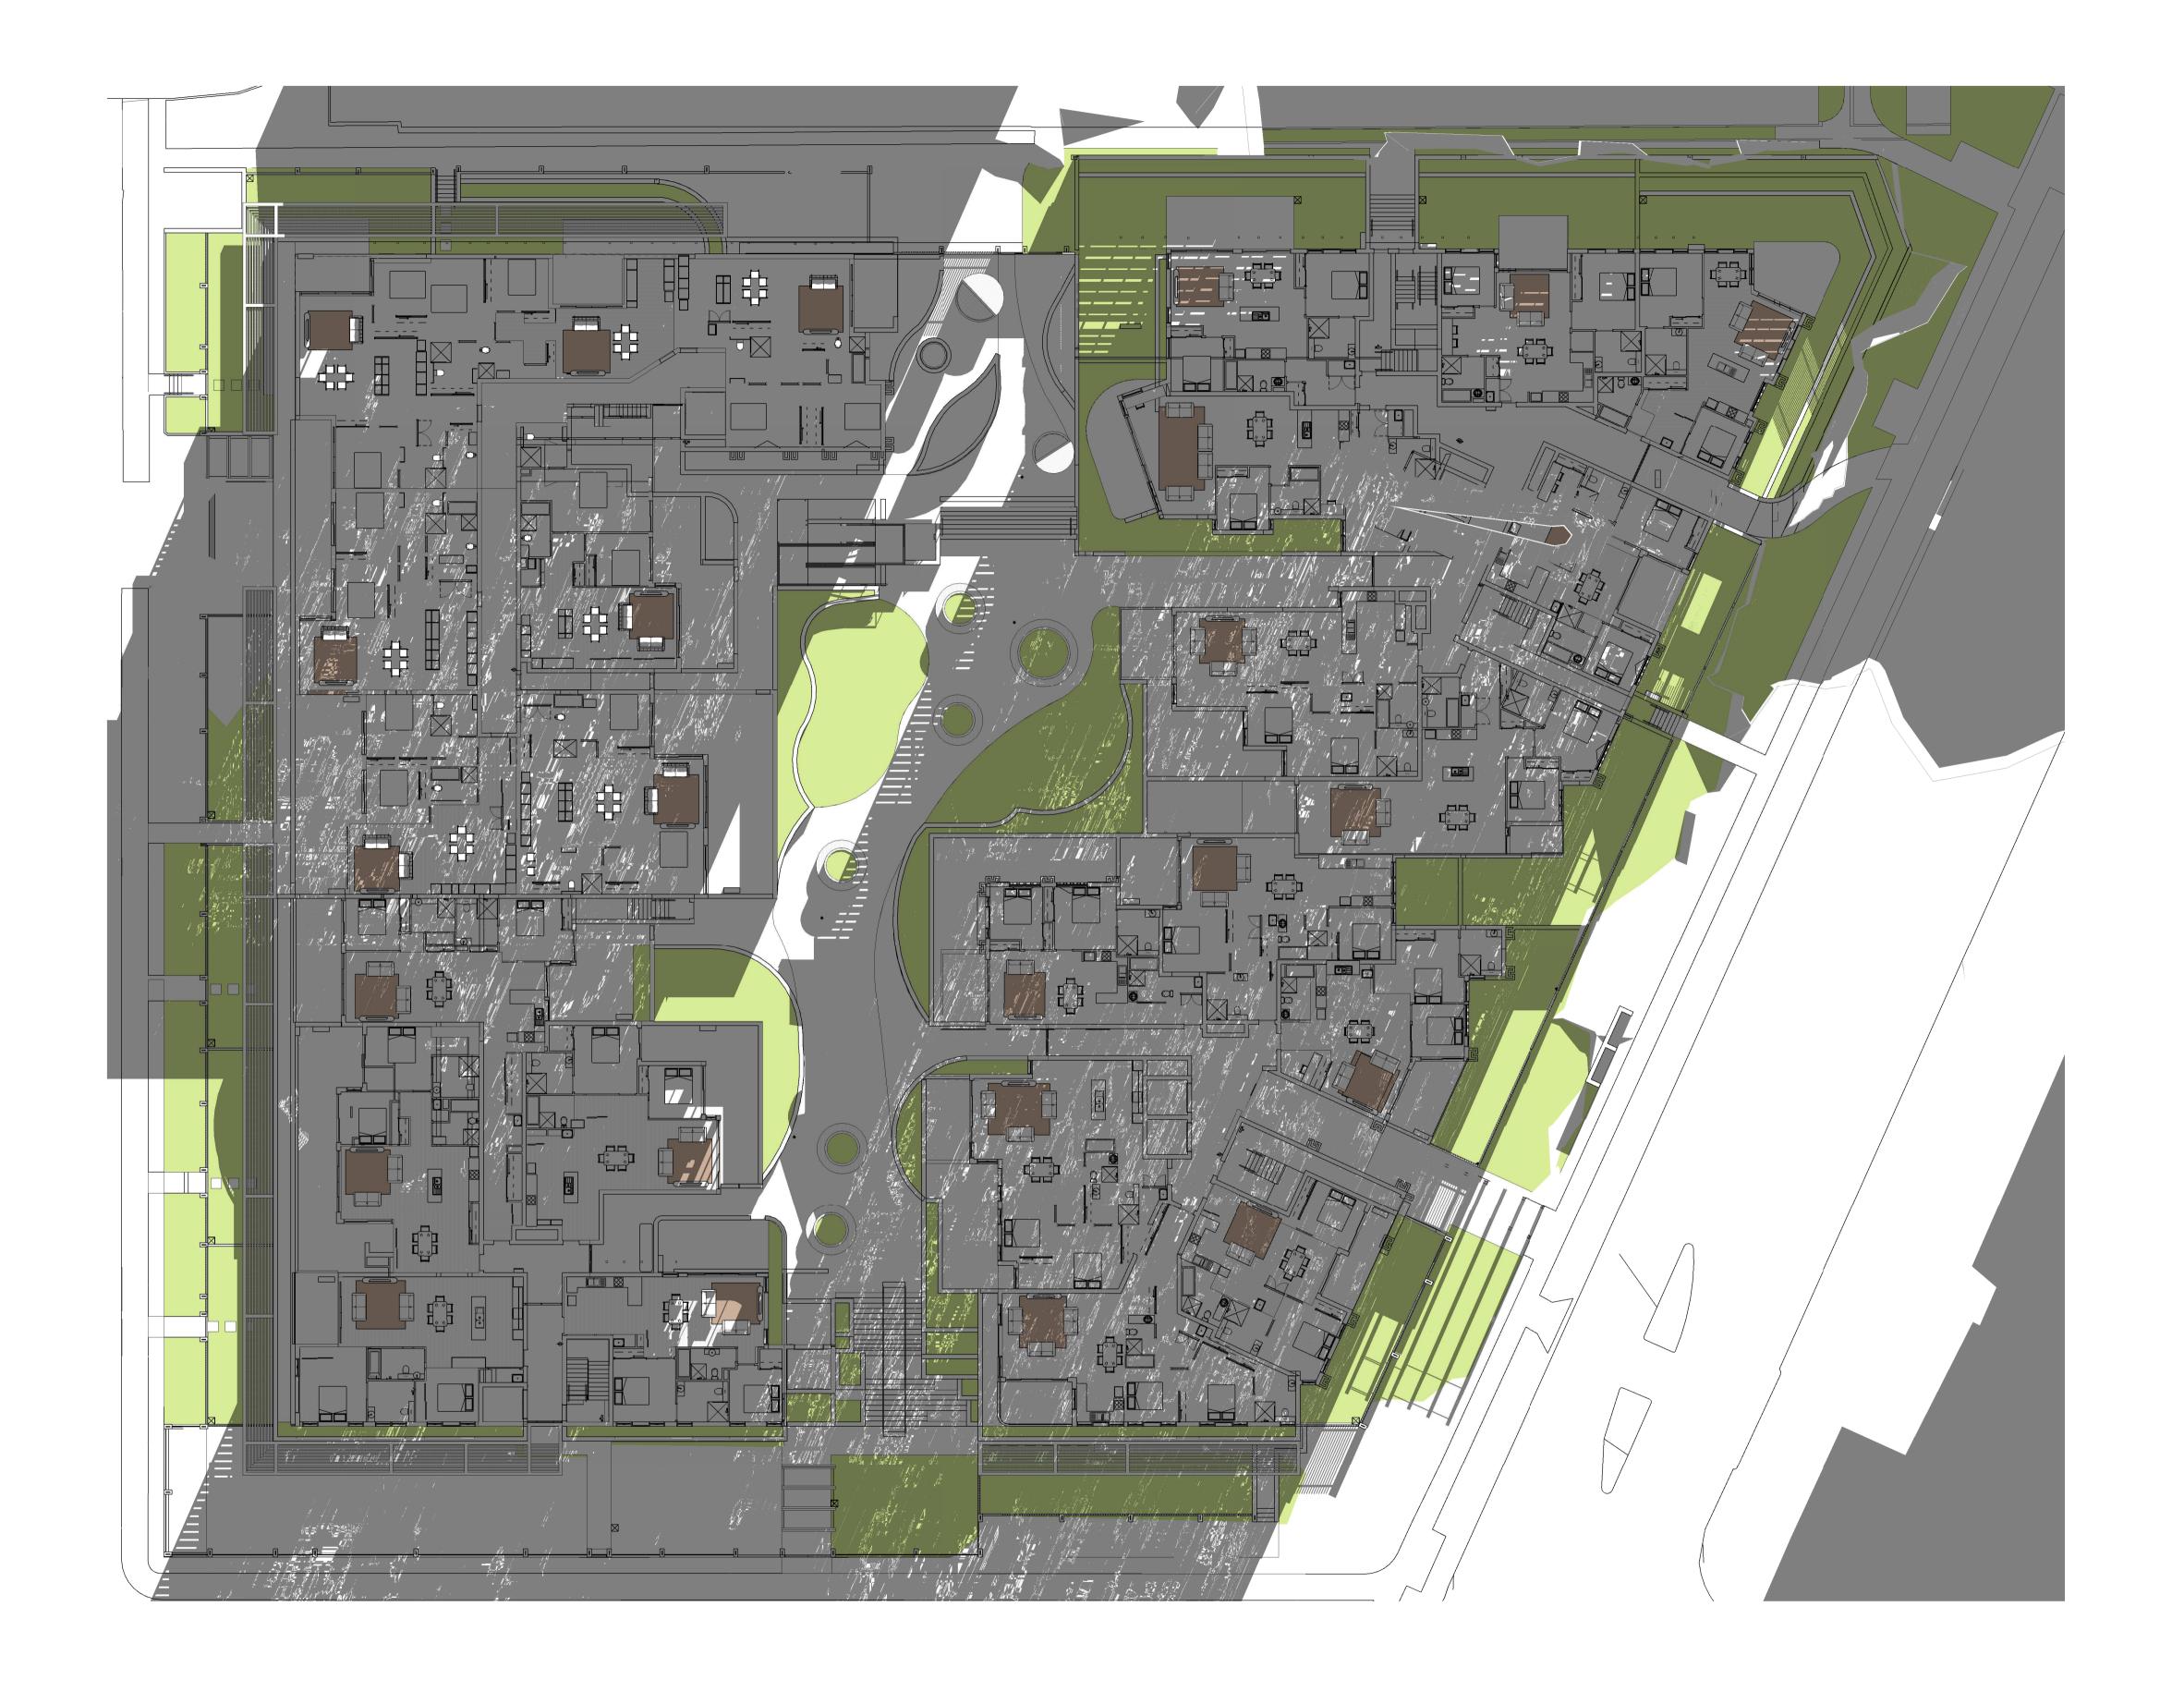

JUNE 21 - 1PM

2 S4.55 RFI 1 S4.55

JUNE 21 - 2PM

SOLAR ACCESS TO NEIGHBOURING OUTDOOR AREAS

5 HOURS OF SOLAR ACCESS TO MORE THAN 50% OF NEIGHBOURING PRIVATE OUTDOOR AREA ON JUNE 21

SOLAR ACCESS TO PRIVATE OUTDOOR AREA

5 HOURS OF SOLAR ACCESS TO MORE THAN 50% OF COMMON OUTDOOR AREA ON JUNE 21

1 Internal Solar Access - Ground Floor 9am
June 21

Drawing Project N

INTERNAL SOLAR ACCESS -

**GROUND - 9AM** 

Scale @ A1

Project Number