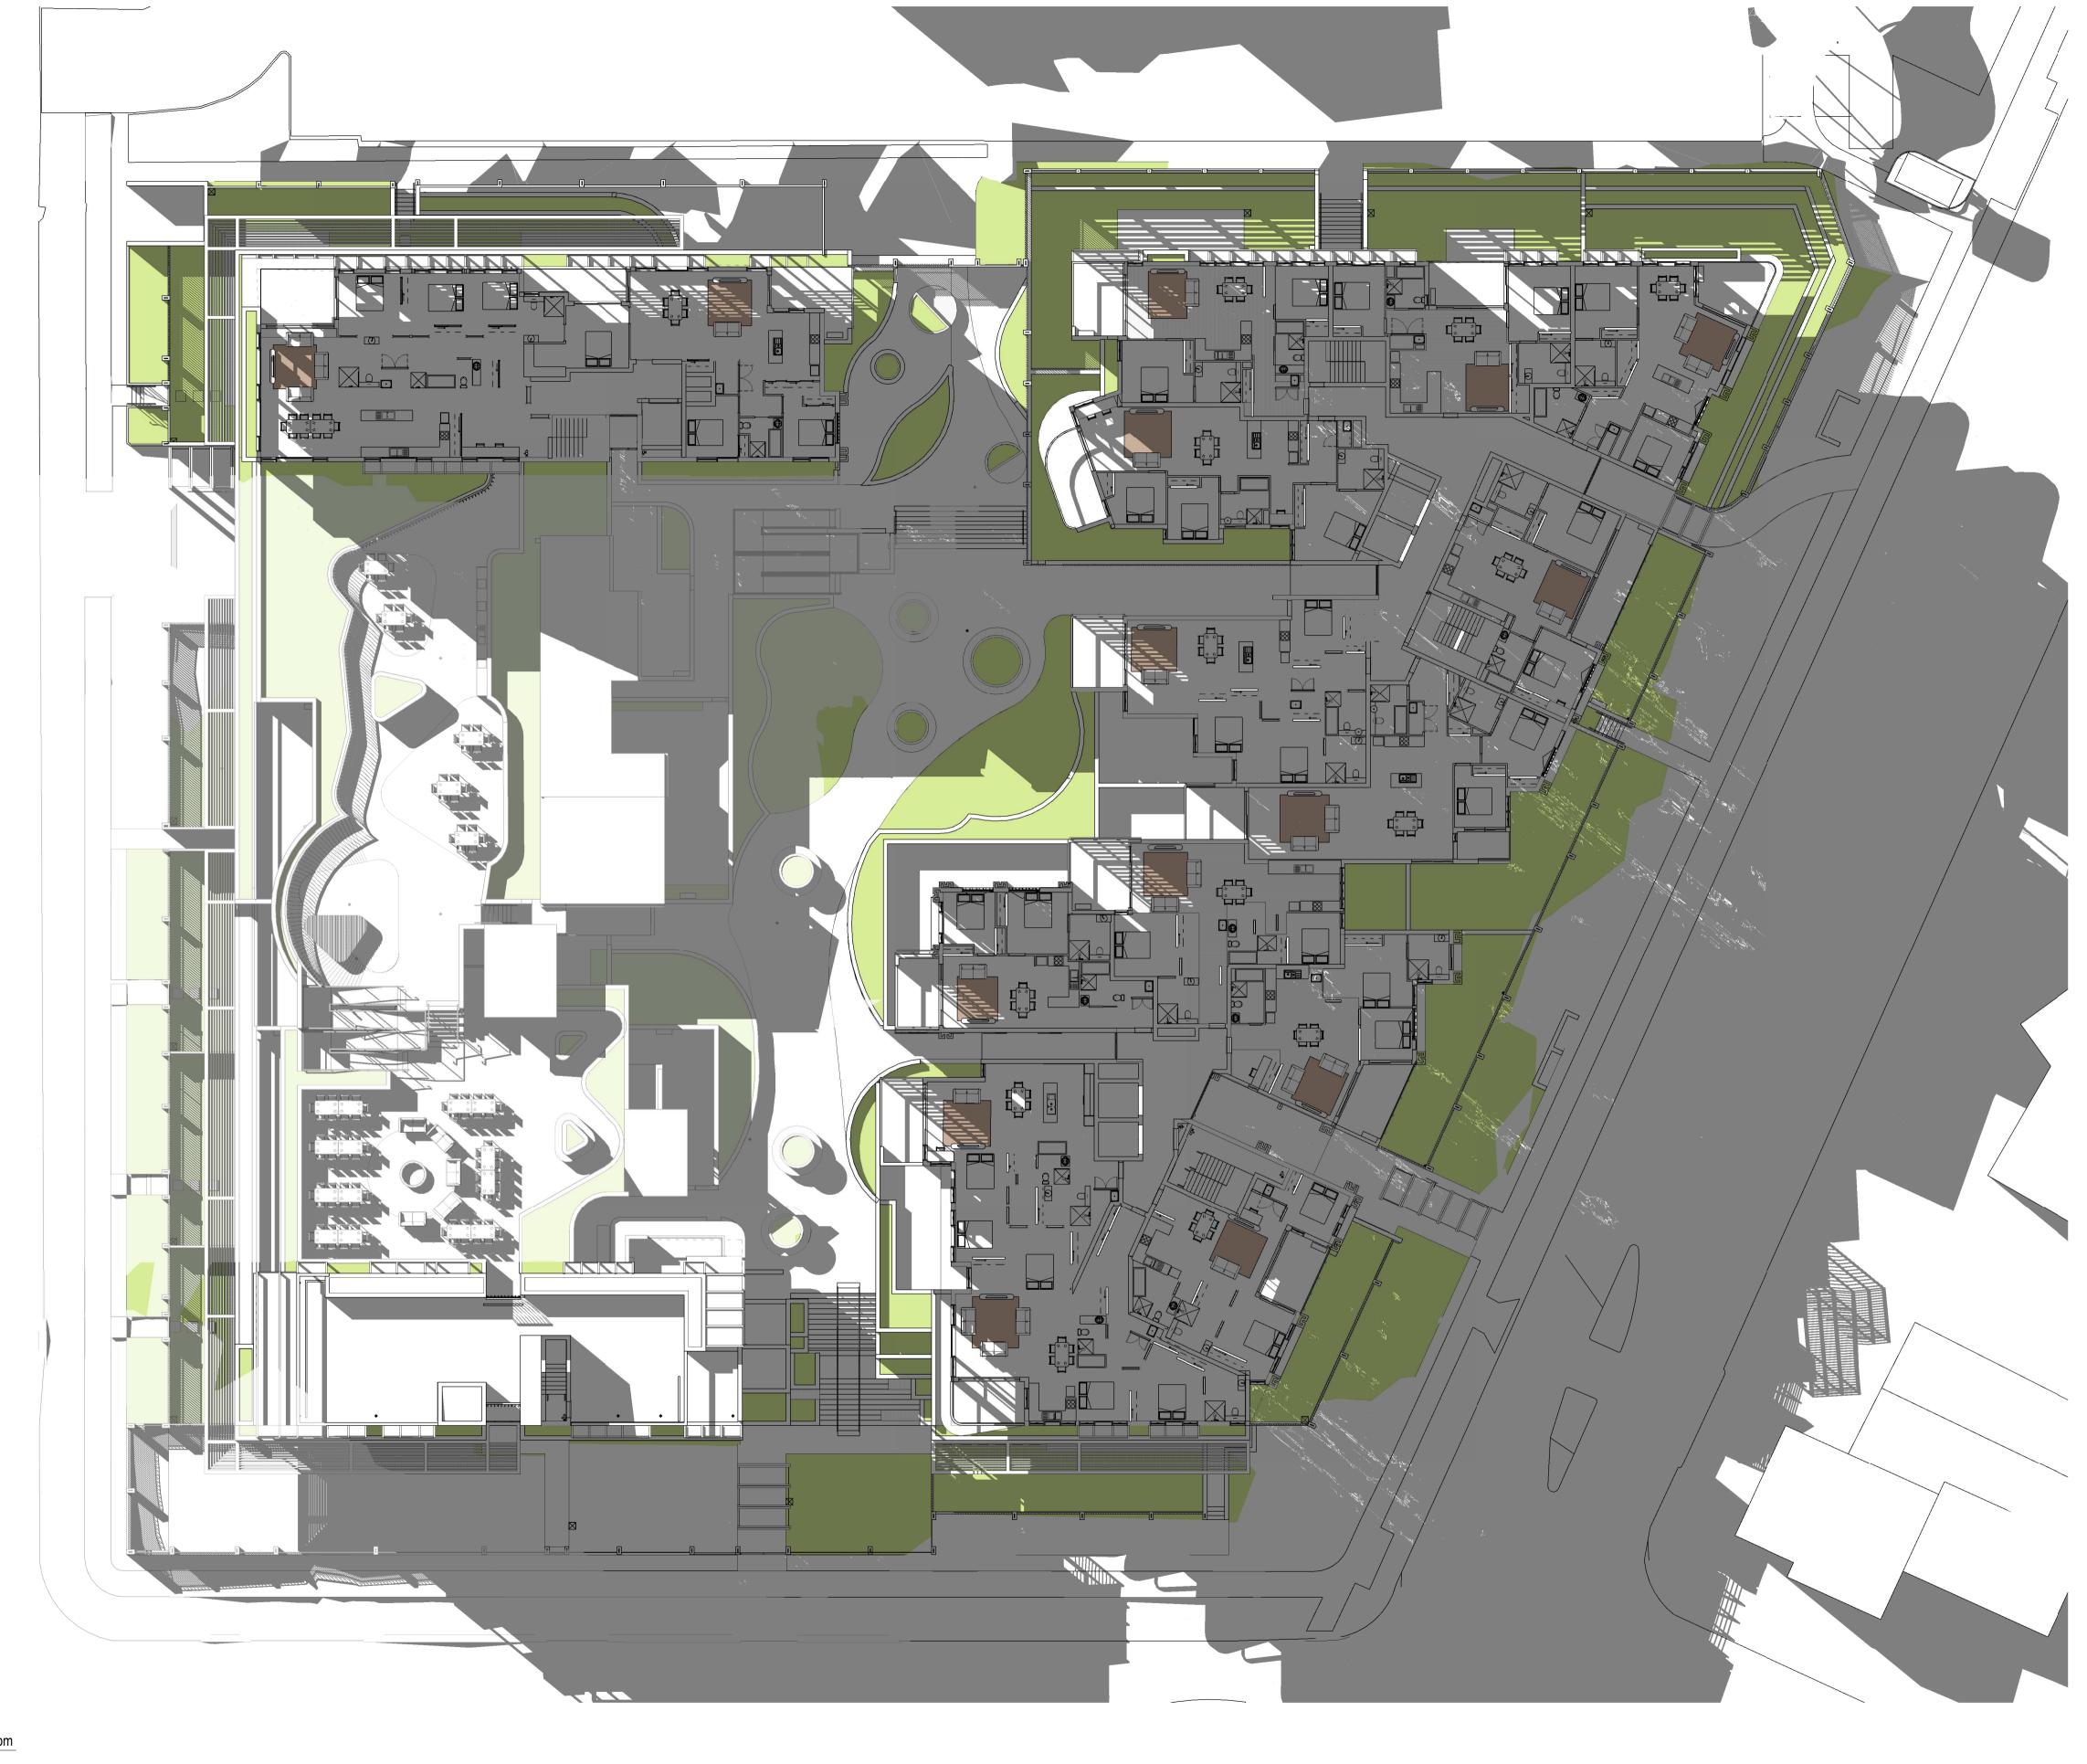

JUNE 21 - 1PM

2 S4.55 RFI 1 S4.55

JUNE 21 - 2PM

SOLAR ACCESS TO NEIGHBOURING OUTDOOR AREAS

5 HOURS OF SOLAR ACCESS TO MORE THAN 50% OF NEIGHBOURING PRIVATE OUTDOOR AREA ON JUNE 21

SOLAR ACCESS TO PRIVATE OUTDOOR AREA

5 HOURS OF SOLAR ACCESS TO MORE THAN 50% OF COMMON OUTDOOR AREA ON JUNE 21

1 Internal Solar Access - Ground Floor 9am
June 21

Drawing Project N

INTERNAL SOLAR ACCESS -

**GROUND - 9AM** 

Scale @ A1

Project Number