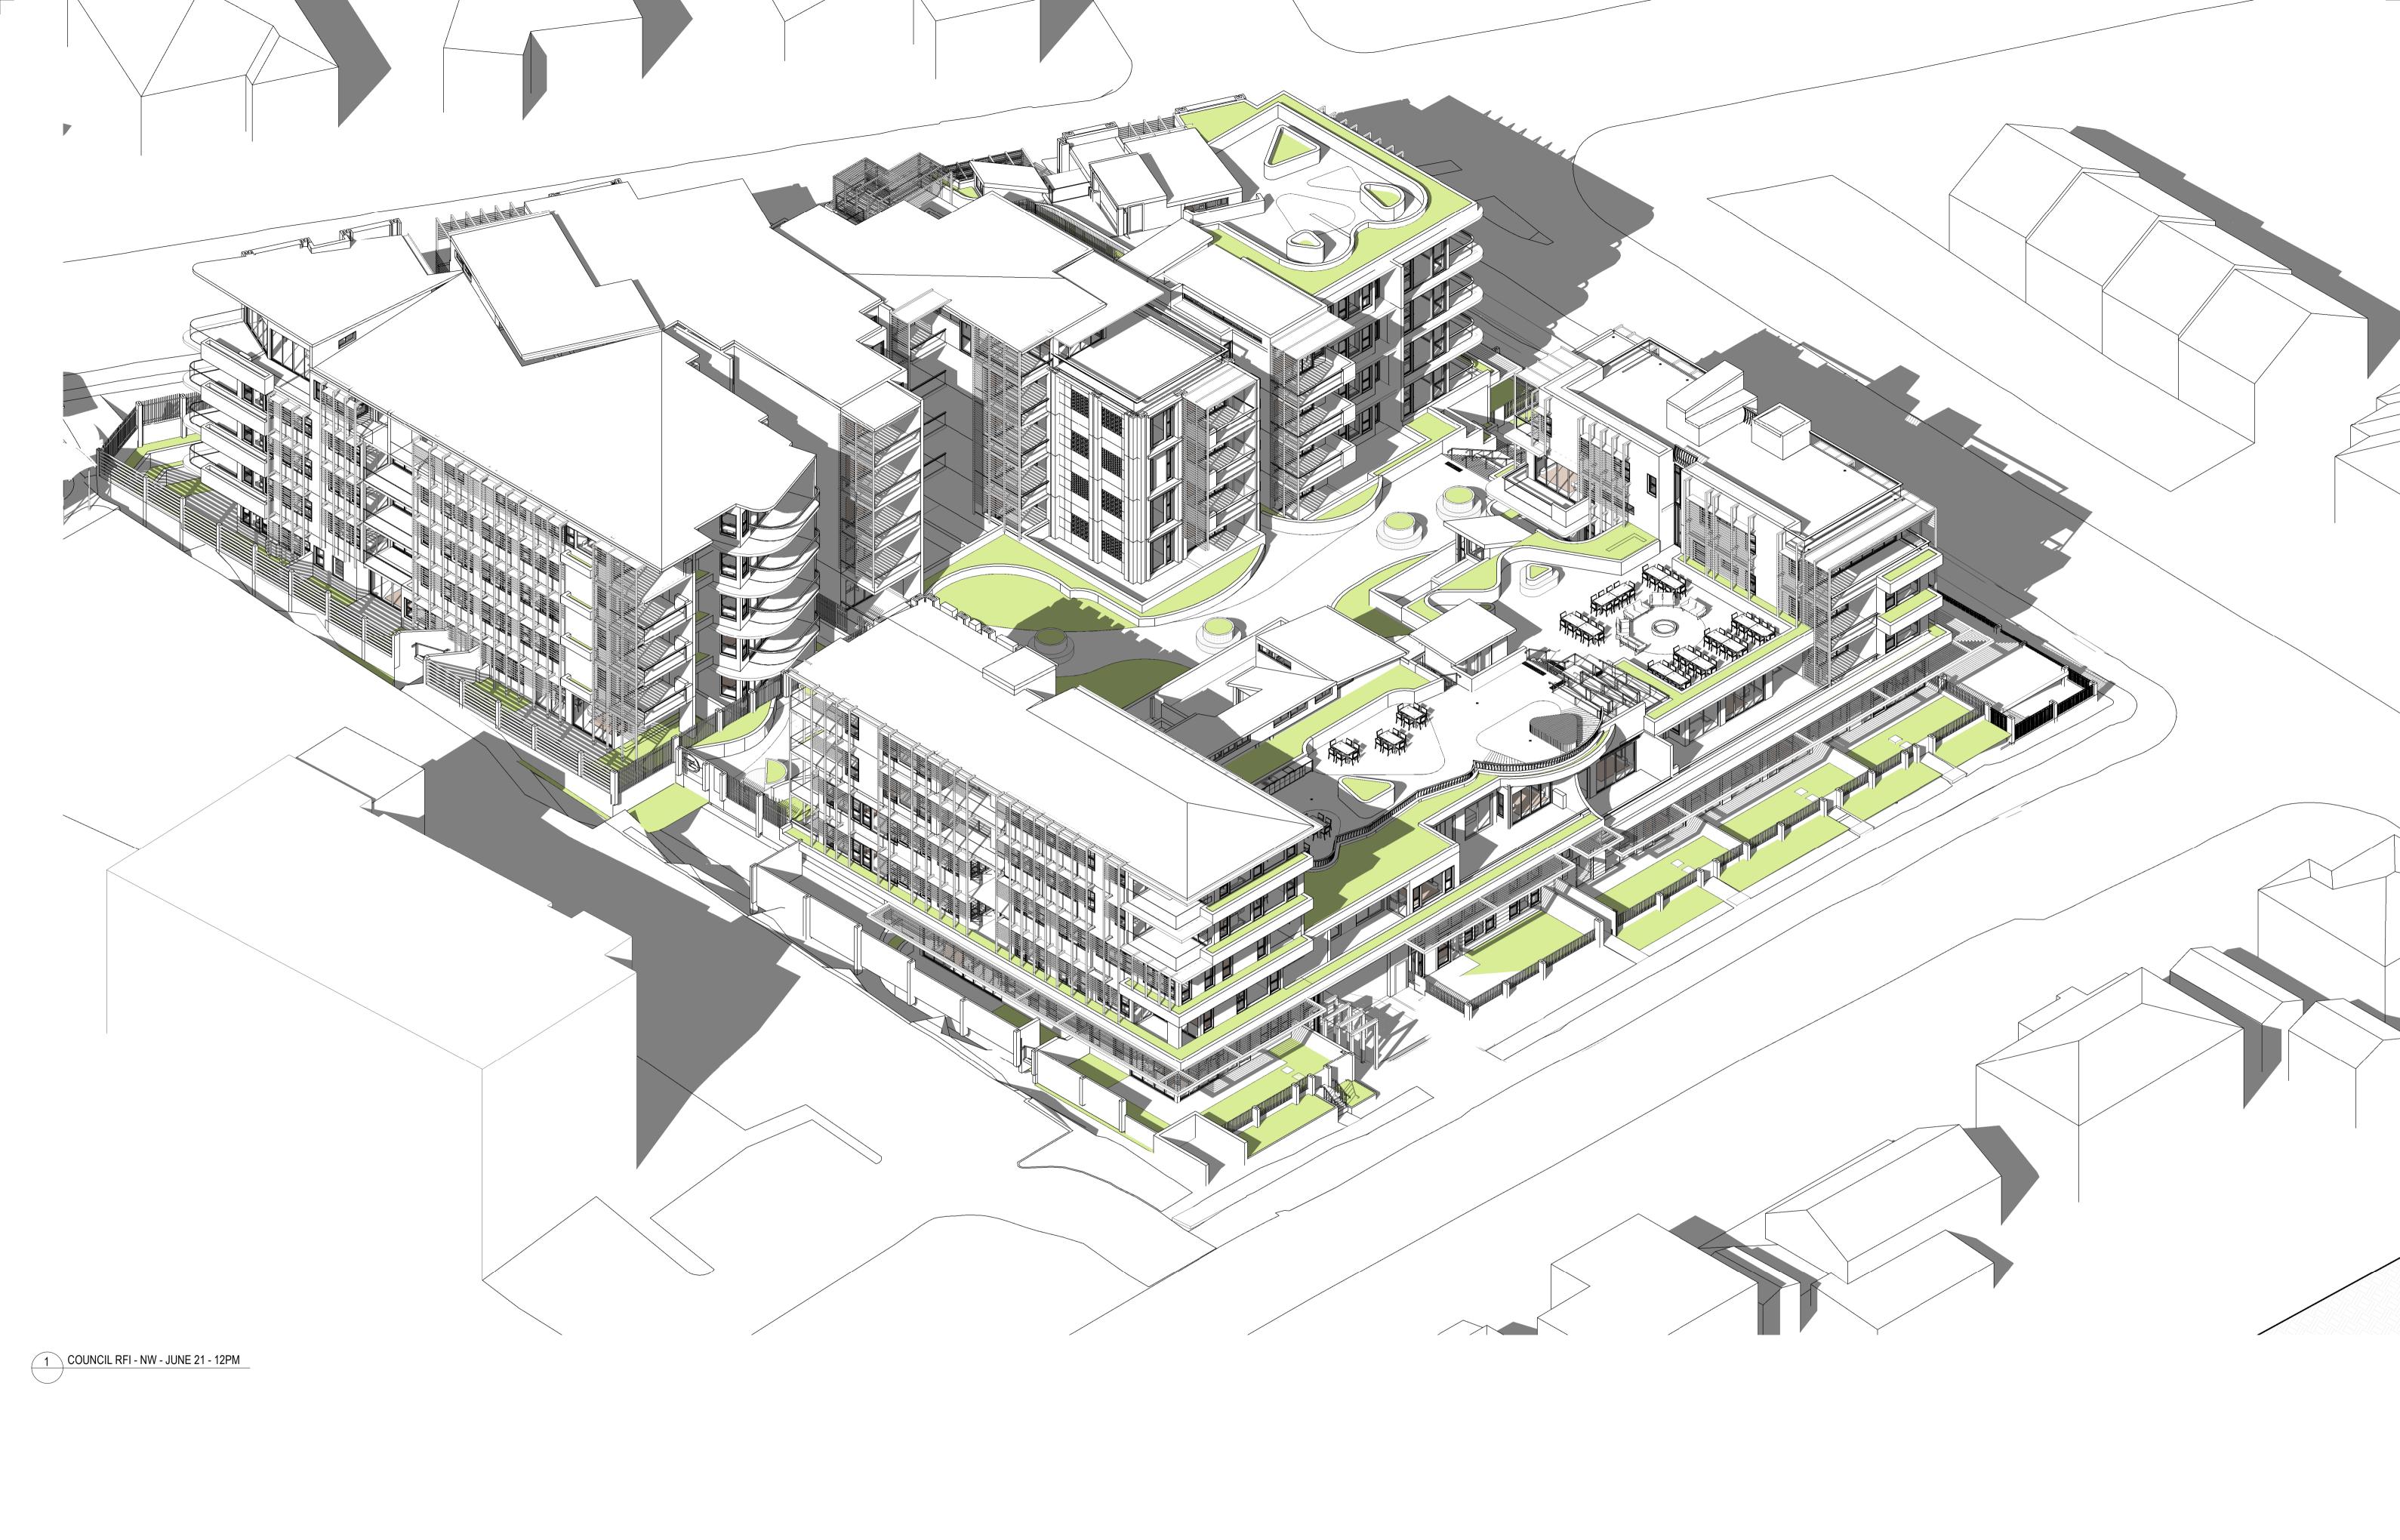

JUNE 21 - 1PM

2 S4.55 RFI 1 S4.55

JUNE 21 - 2PM

SOLAR ACCESS TO NEIGHBOURING OUTDOOR AREAS

5 HOURS OF SOLAR ACCESS TO MORE THAN 50% OF NEIGHBOURING PRIVATE OUTDOOR AREA ON JUNE 21

SOLAR ACCESS TO PRIVATE OUTDOOR AREA