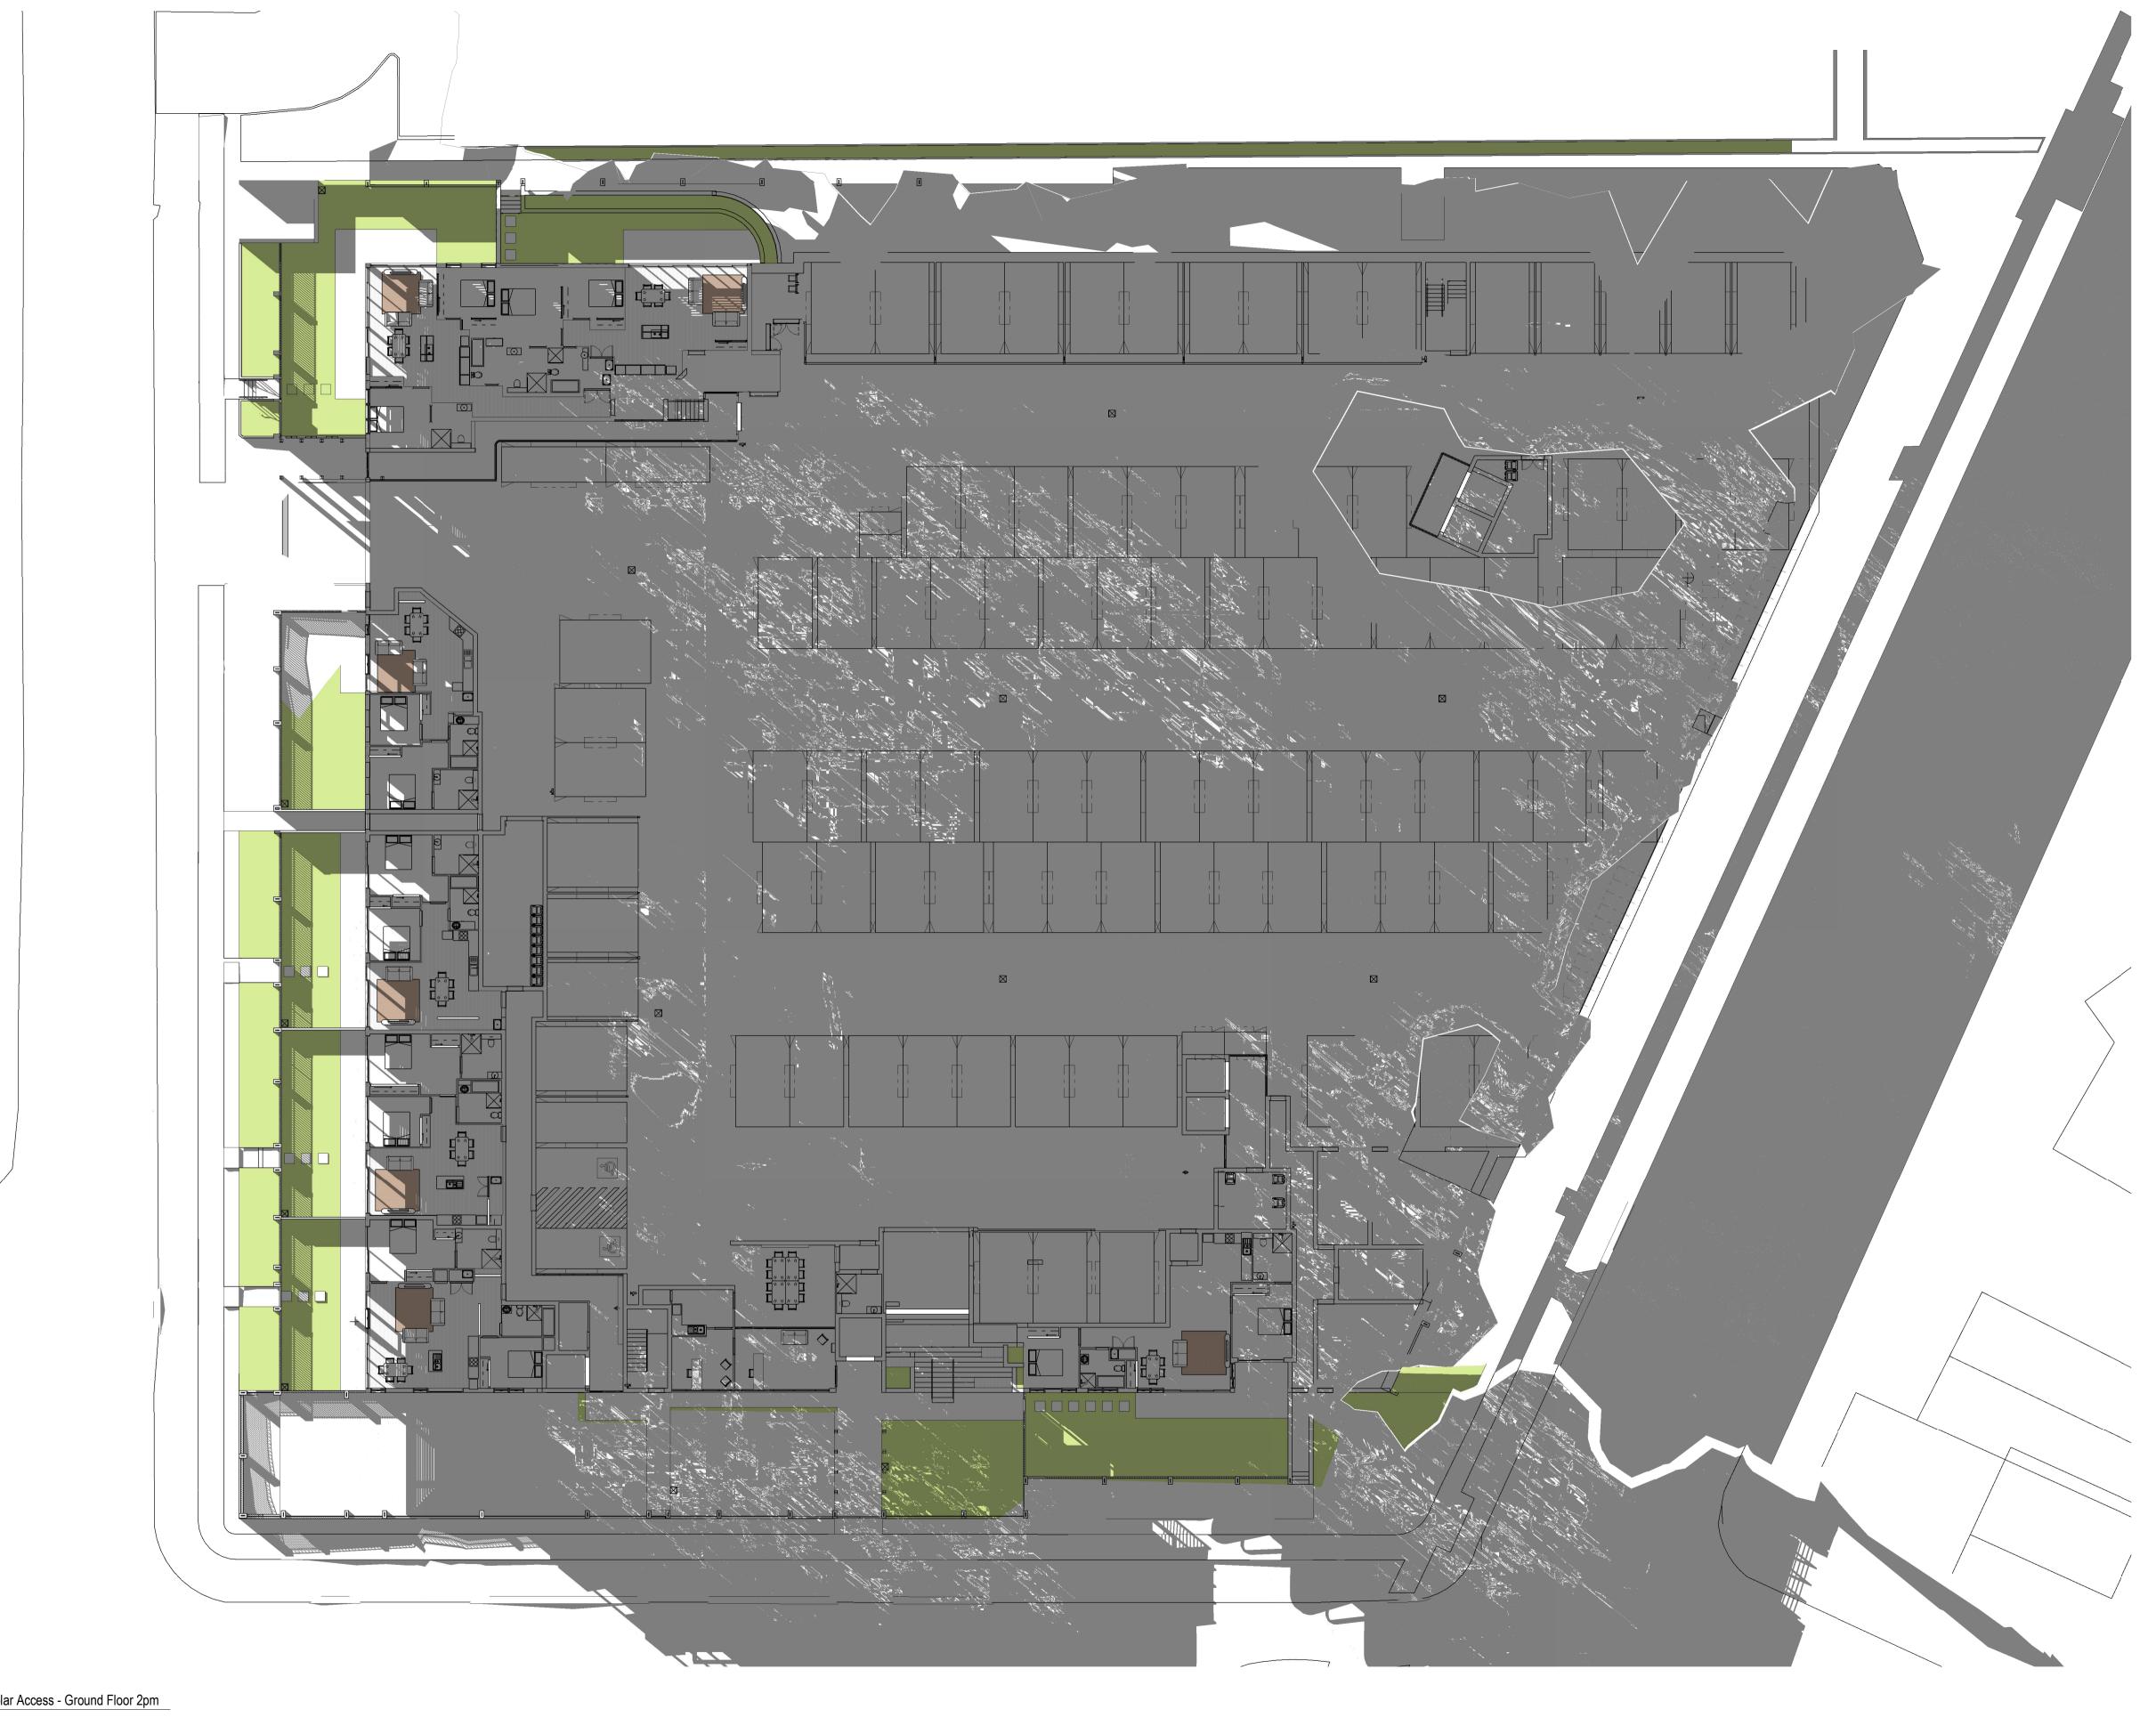

Drawing

1 Internal Solar Access - Ground Floor 2pm
June 21

2 S4.55 RFI
1 S4.55
22.09.2023 JS JS
23.11.2022 AK SC

Sue Description

Date Auth Chk

Member Australian Institute of Architects

Drawing

GROUND - 3PM