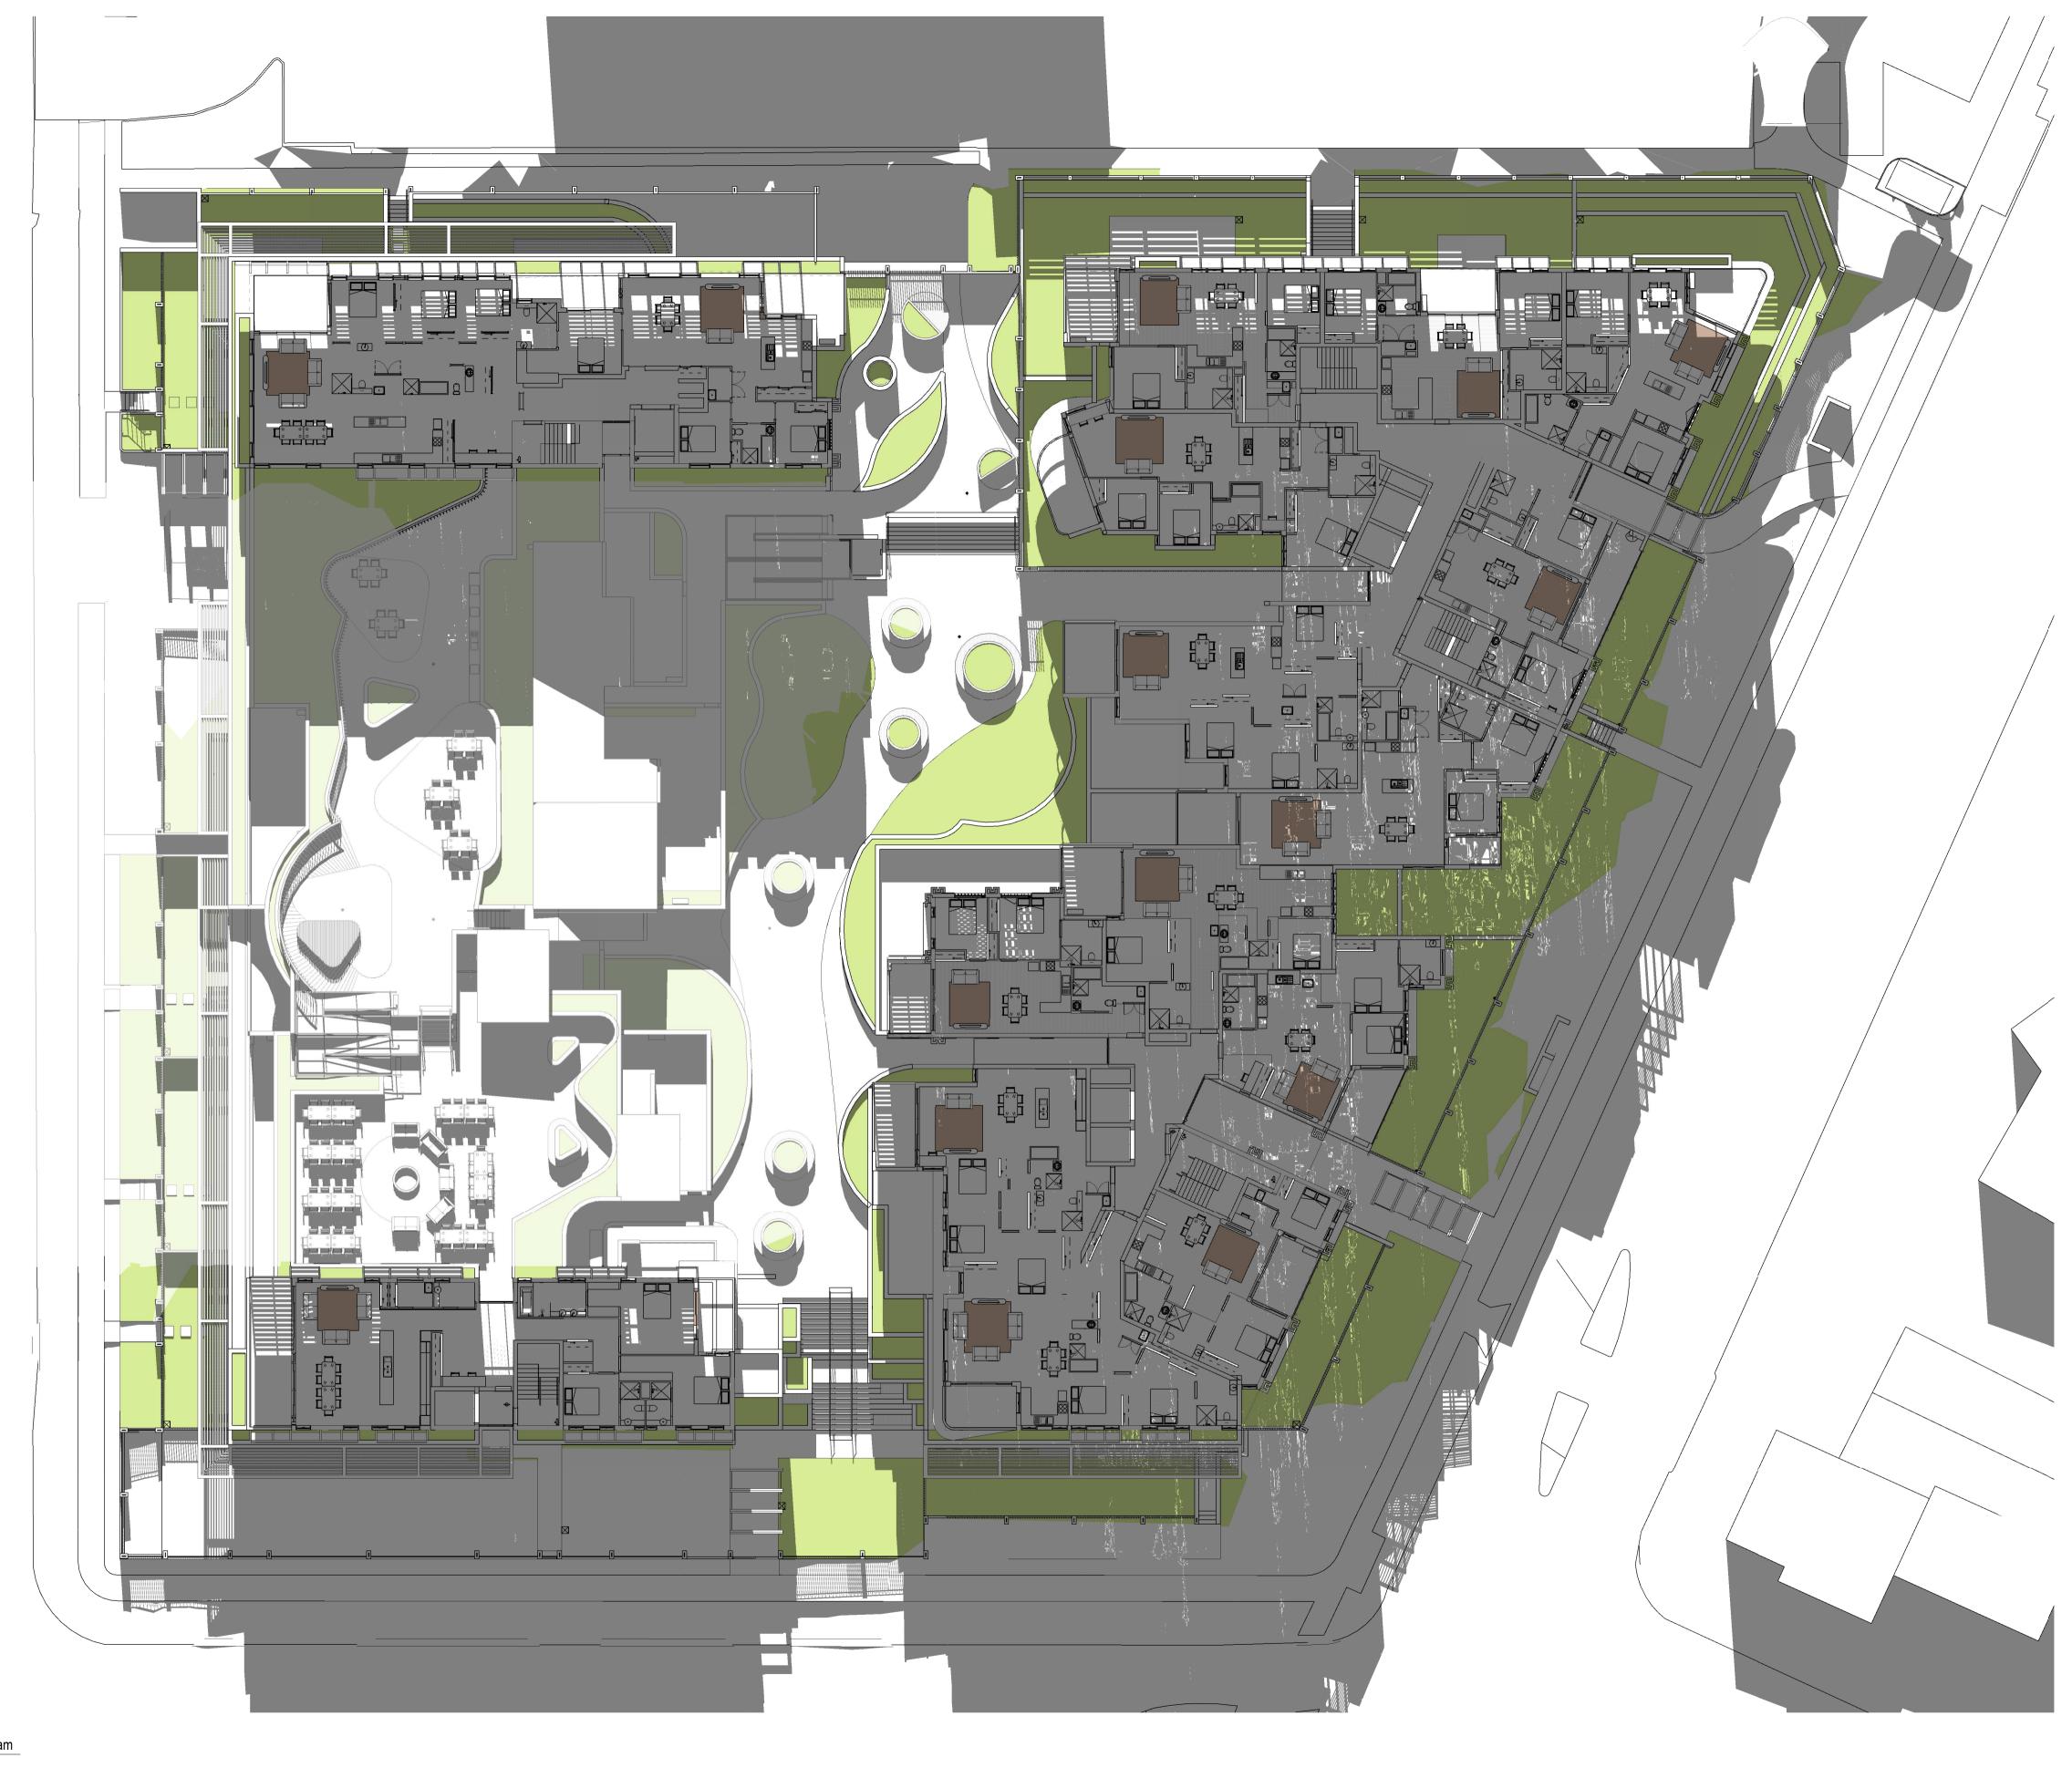

JUNE 21 - 1PM

2 S4.55 RFI 1 S4.55

JUNE 21 - 2PM

SOLAR ACCESS TO NEIGHBOURING OUTDOOR AREAS

5 HOURS OF SOLAR ACCESS TO MORE THAN 50% OF NEIGHBOURING PRIVATE OUTDOOR AREA ON JUNE 21

SOLAR ACCESS TO PRIVATE OUTDOOR AREA

5 HOURS OF SOLAR ACCESS TO MORE THAN 50% OF COMMON OUTDOOR AREA ON JUNE 21

1 Internal Solar Access - Ground Floor 9am
June 21

Drawing Project N

INTERNAL SOLAR ACCESS -

**GROUND - 9AM** 

Scale @ A1

Project Number

Do not scale drawings. Use figured dimensions only. Check and verify levels and dimensions on site prior to commencement of any work, the fabrication of shop drawings or the fabrication of components. This drawing is the copyright of ADG Architects and is protected under the Copyright Act 1968. It may not be altered, reproduced or transmitted in any form or by any means without the express permission of ADG Architects.

Drawing Number
A810

Date Printed 22/09/2023 4:39

1 Internal Solar Access - Ground Floor 10am
June 21

Drawing

GROUND - 10AM

1 Internal Solar Access - Ground Floor 11am
June 21

Member
Australian
Institute of
Architects 2 S4.55 RFI 1 S4.55 22.09.2023 JS JS 23.11.2022 AK SC Issue Description