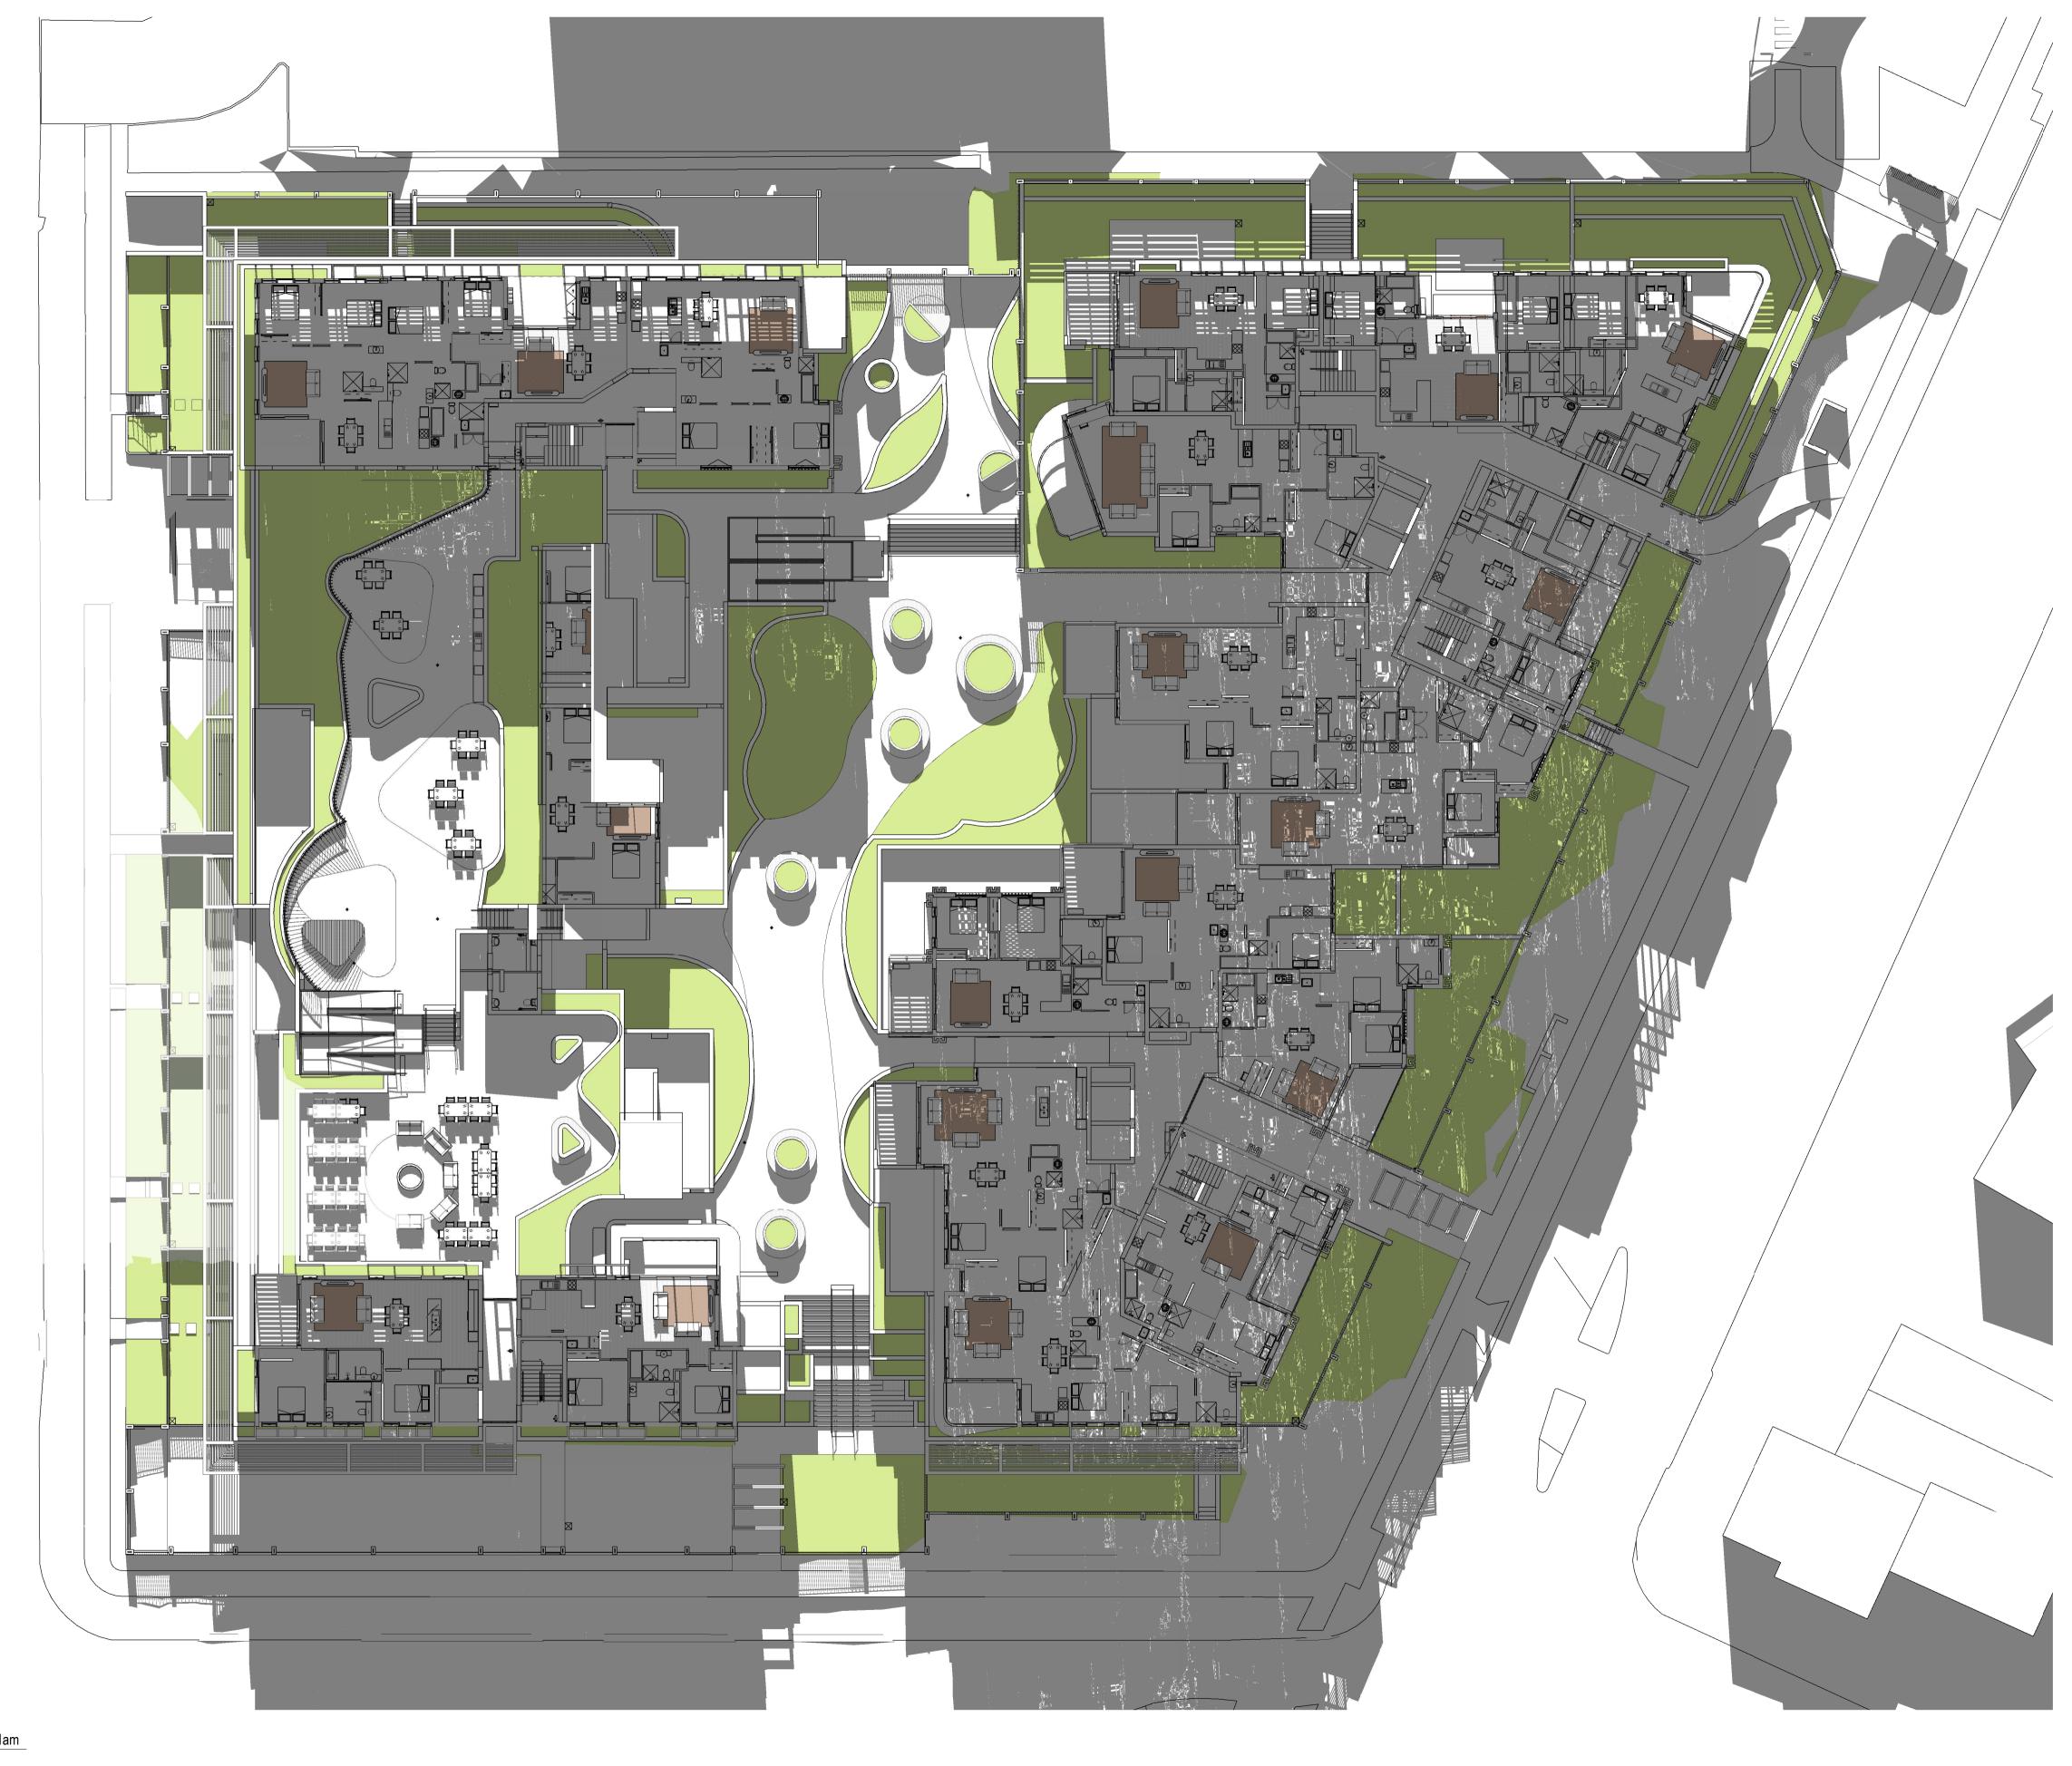

5 HOURS OF SOLAR ACCESS TO MORE THAN 50% OF COMMON OUTDOOR AREA ON JUNE 21

1 Internal Solar Access - Ground Floor 9am
June 21

Drawing Project N

INTERNAL SOLAR ACCESS -

**GROUND - 9AM** 

Scale @ A1

Project Number