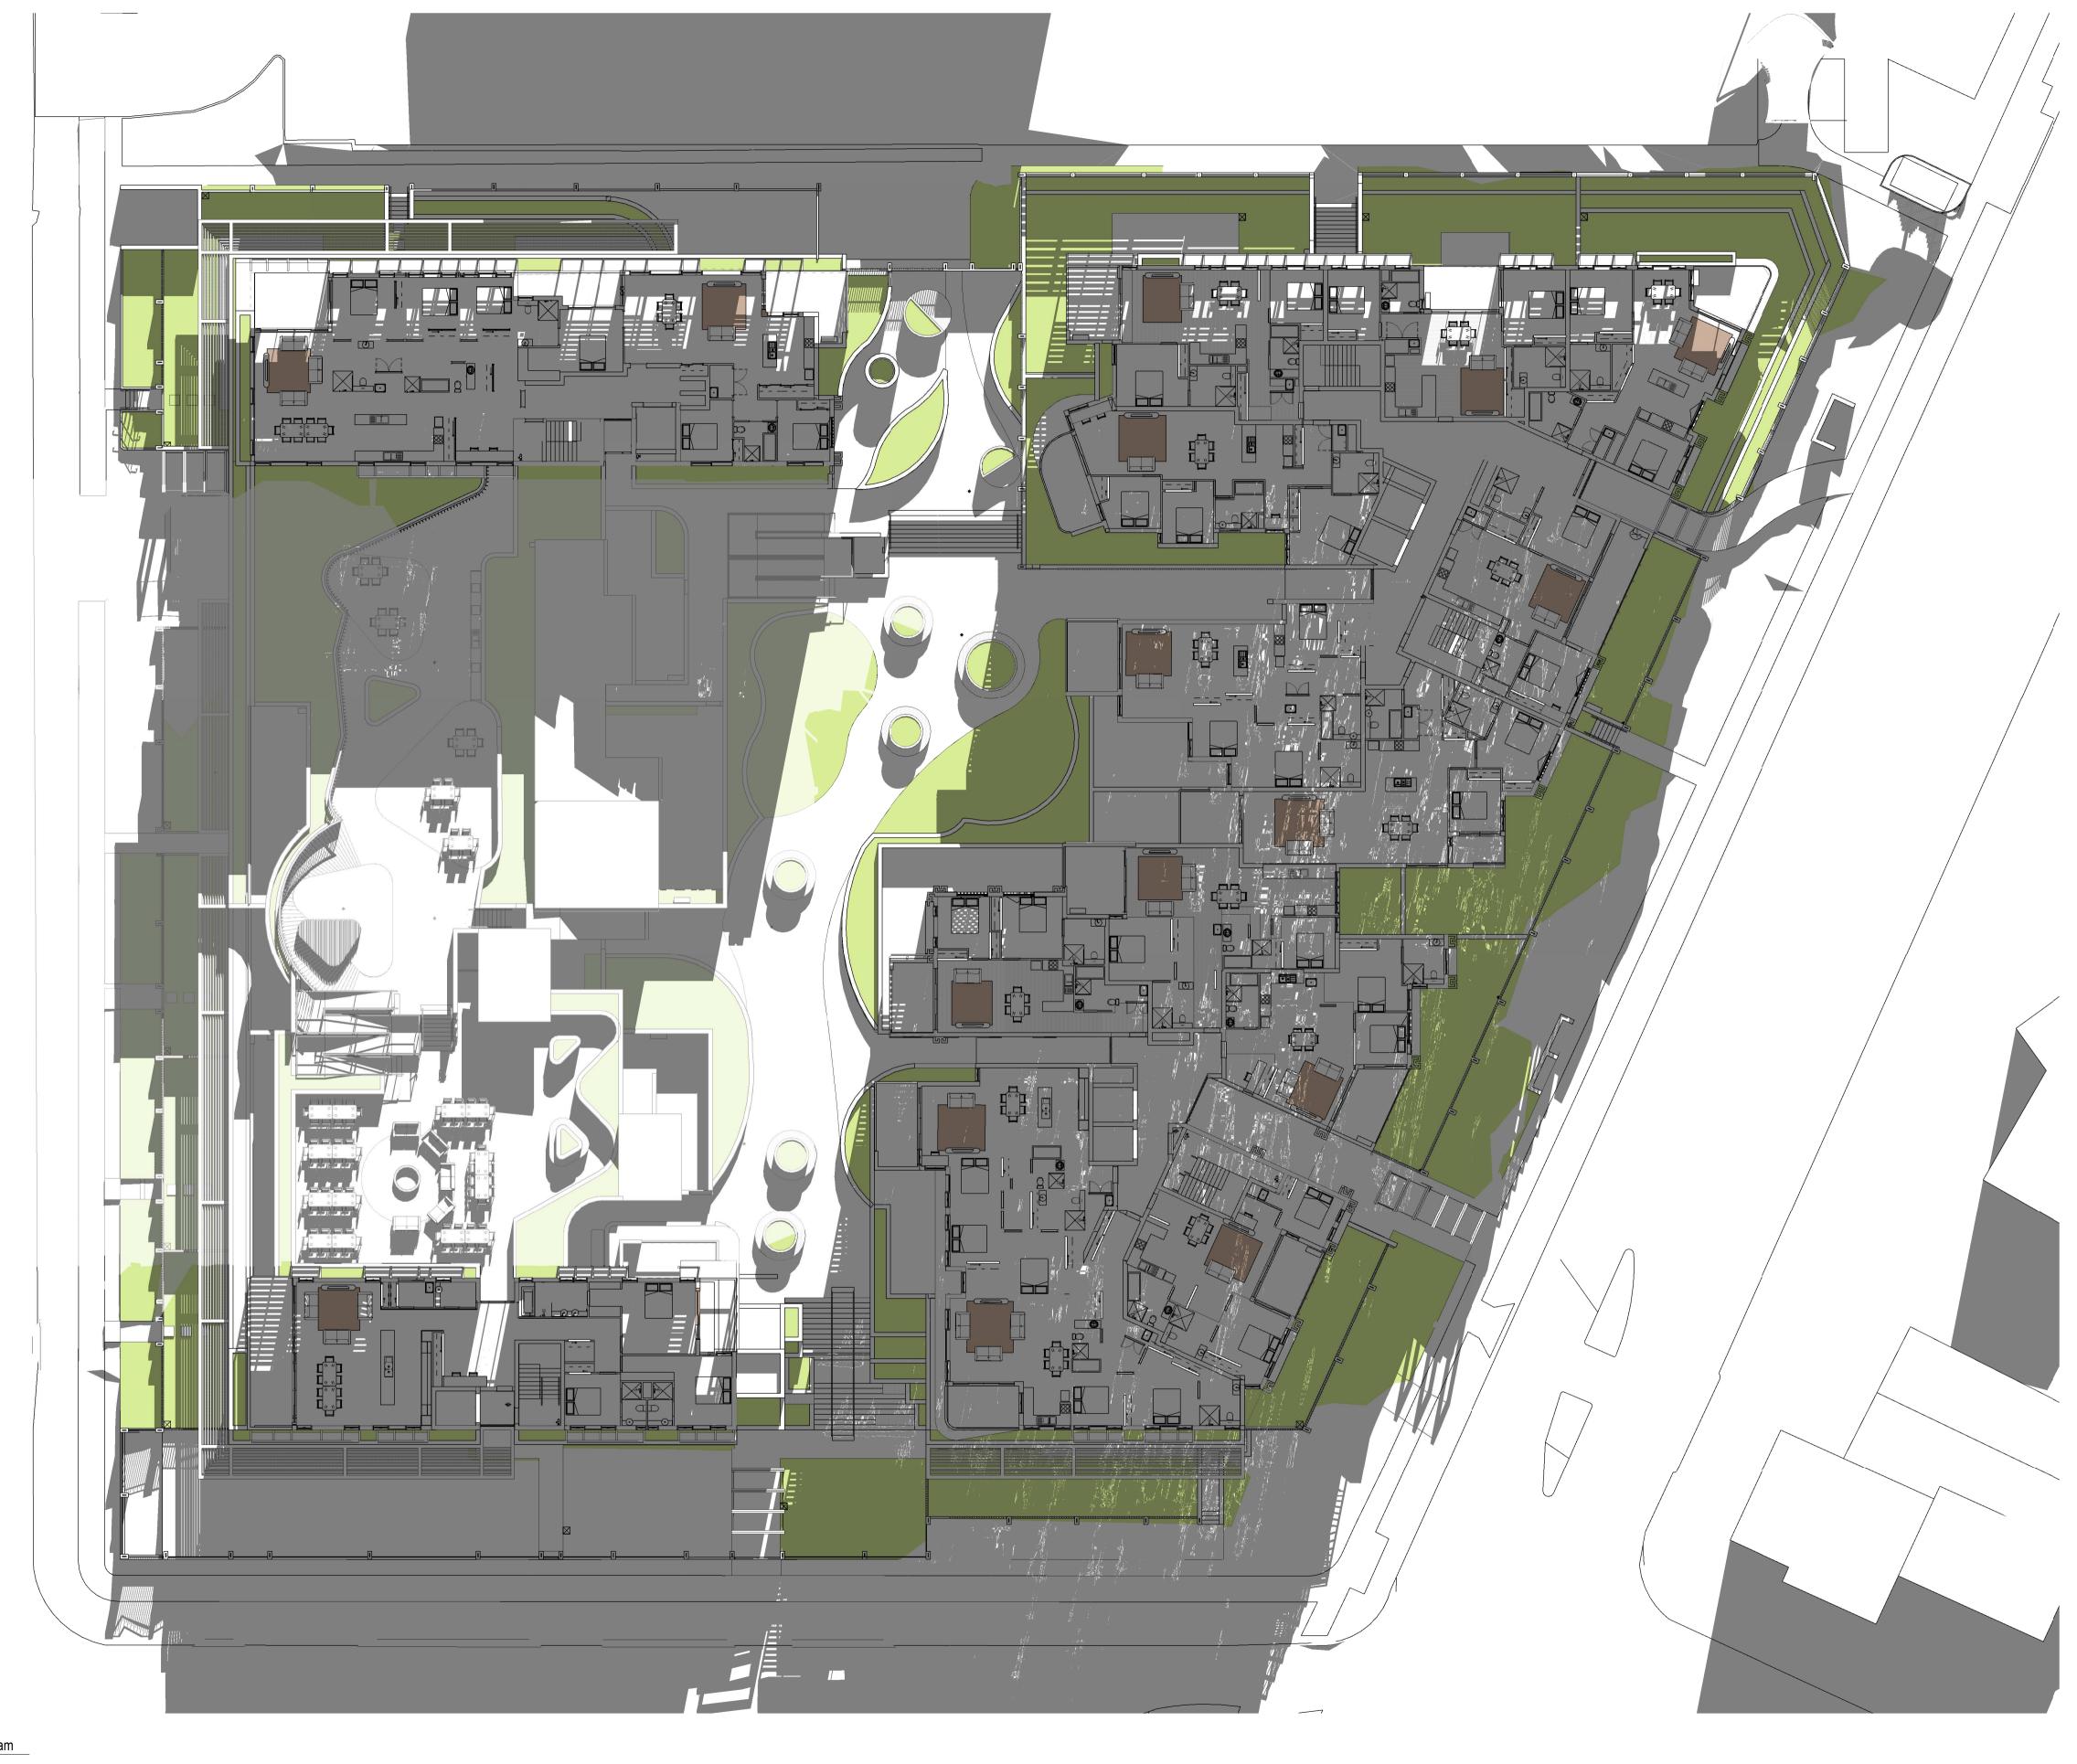

5 HOURS OF SOLAR ACCESS TO MORE THAN 50% OF COMMON OUTDOOR AREA ON JUNE 21

1 Internal Solar Access - Ground Floor 9am
June 21

Drawing Project N

INTERNAL SOLAR ACCESS -

**GROUND - 9AM** 

Scale @ A1

Project Number