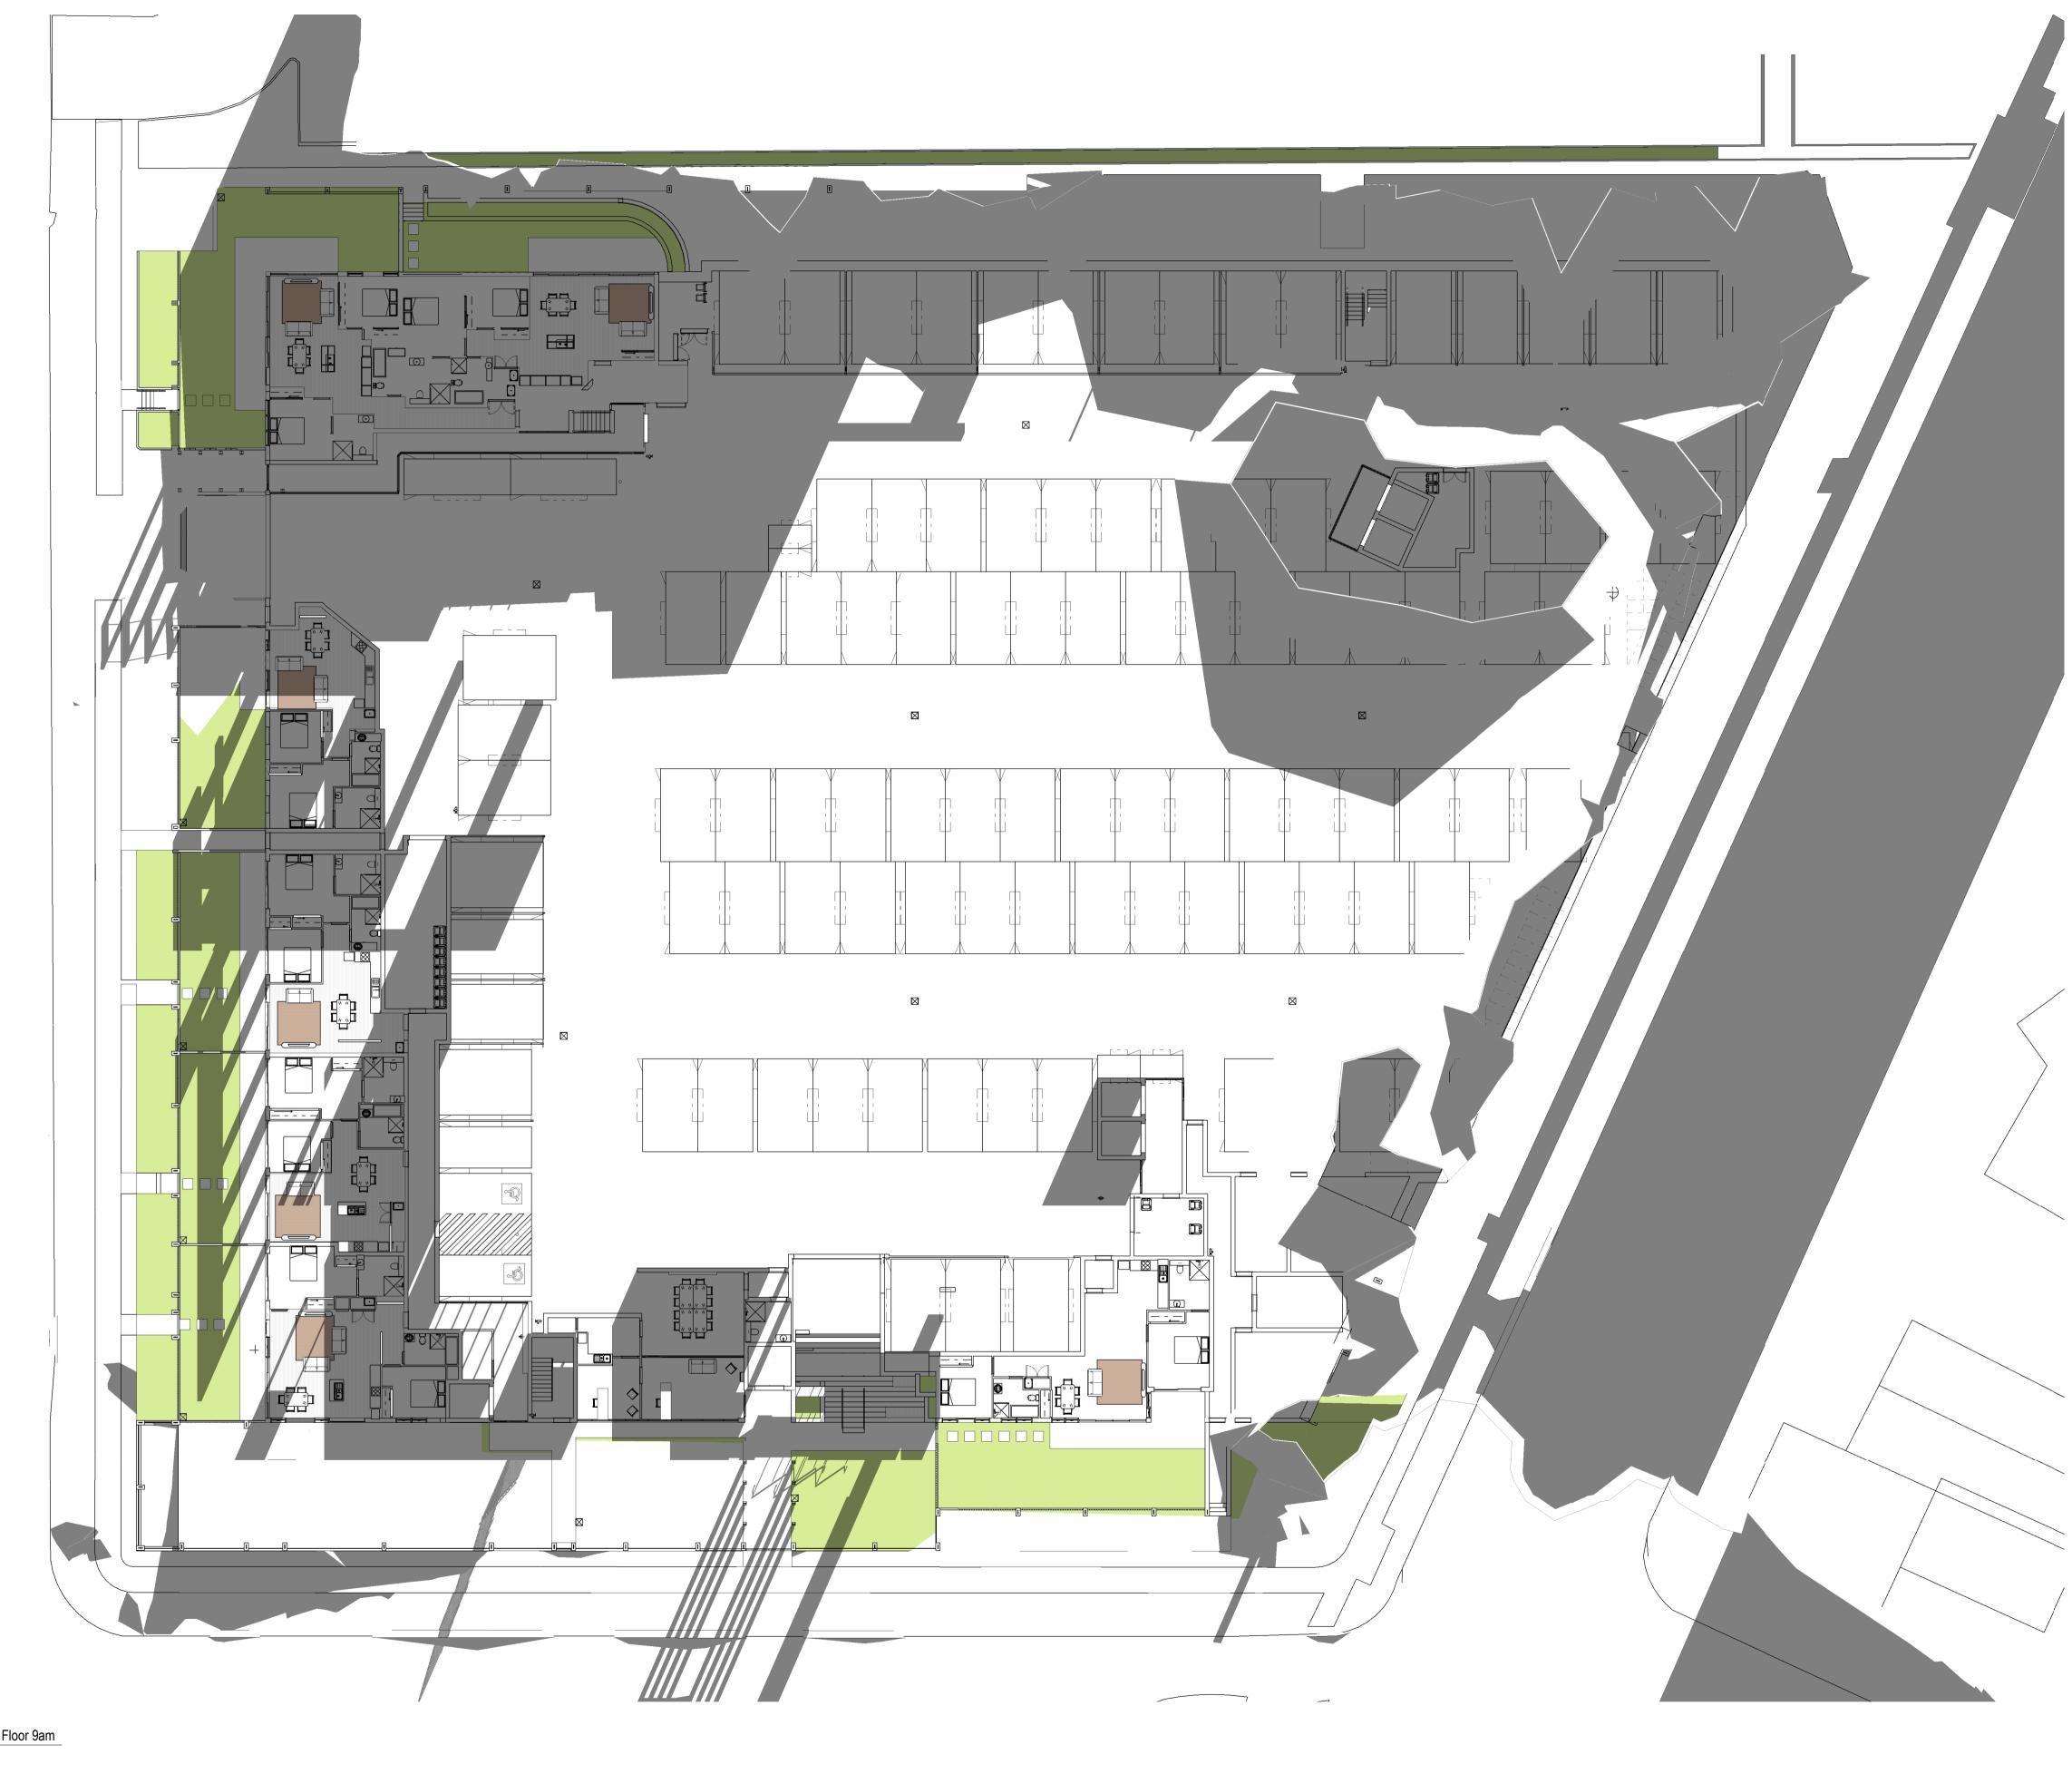

5 HOURS OF SOLAR ACCESS TO MORE THAN 50% OF COMMON OUTDOOR AREA ON JUNE 21

1 Internal Solar Access - Ground Floor 9am
June 21

Drawing Project N

INTERNAL SOLAR ACCESS -

**GROUND - 9AM** 

Scale @ A1

Project Number