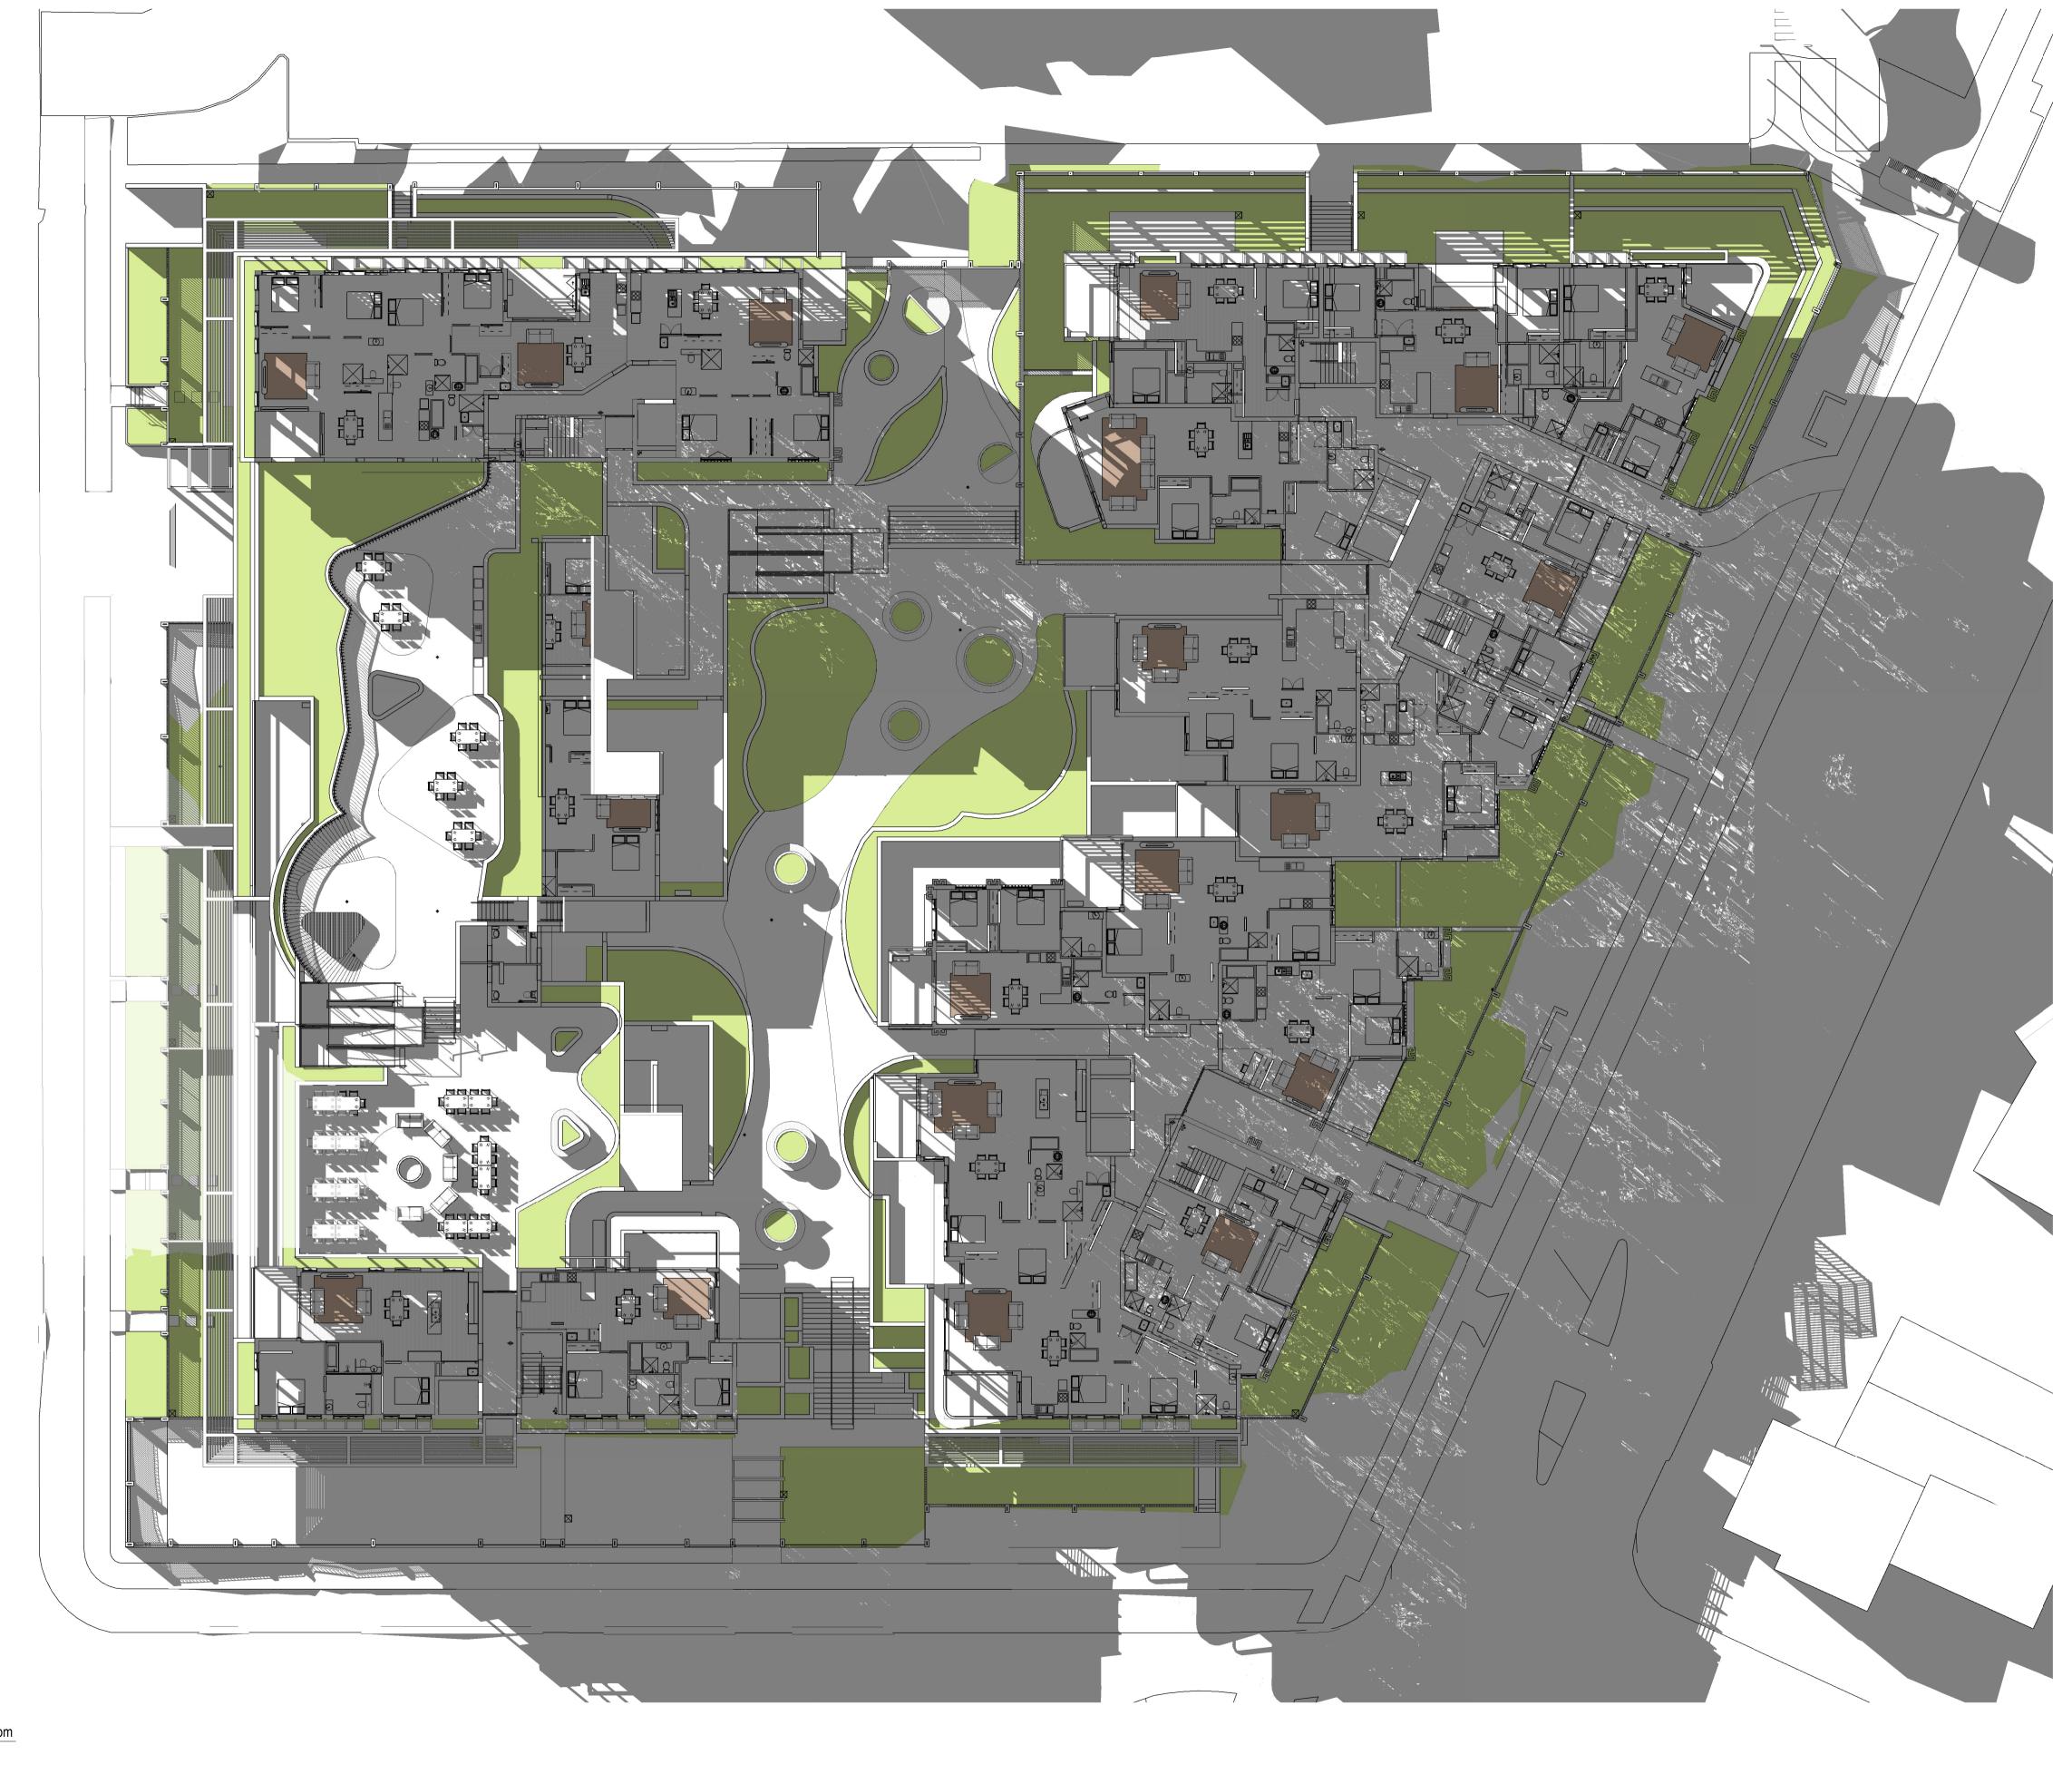

JUNE 21 - 1PM

2 S4.55 RFI 1 S4.55

JUNE 21 - 2PM

SOLAR ACCESS TO NEIGHBOURING OUTDOOR AREAS

5 HOURS OF SOLAR ACCESS TO MORE THAN 50% OF NEIGHBOURING PRIVATE OUTDOOR AREA ON JUNE 21

SOLAR ACCESS TO PRIVATE OUTDOOR AREA

5 HOURS OF SOLAR ACCESS TO MORE THAN 50% OF COMMON OUTDOOR AREA ON JUNE 21

1 Internal Solar Access - Ground Floor 9am
June 21

Drawing Project N

INTERNAL SOLAR ACCESS -

**GROUND - 9AM** 

Scale @ A1

Project Number