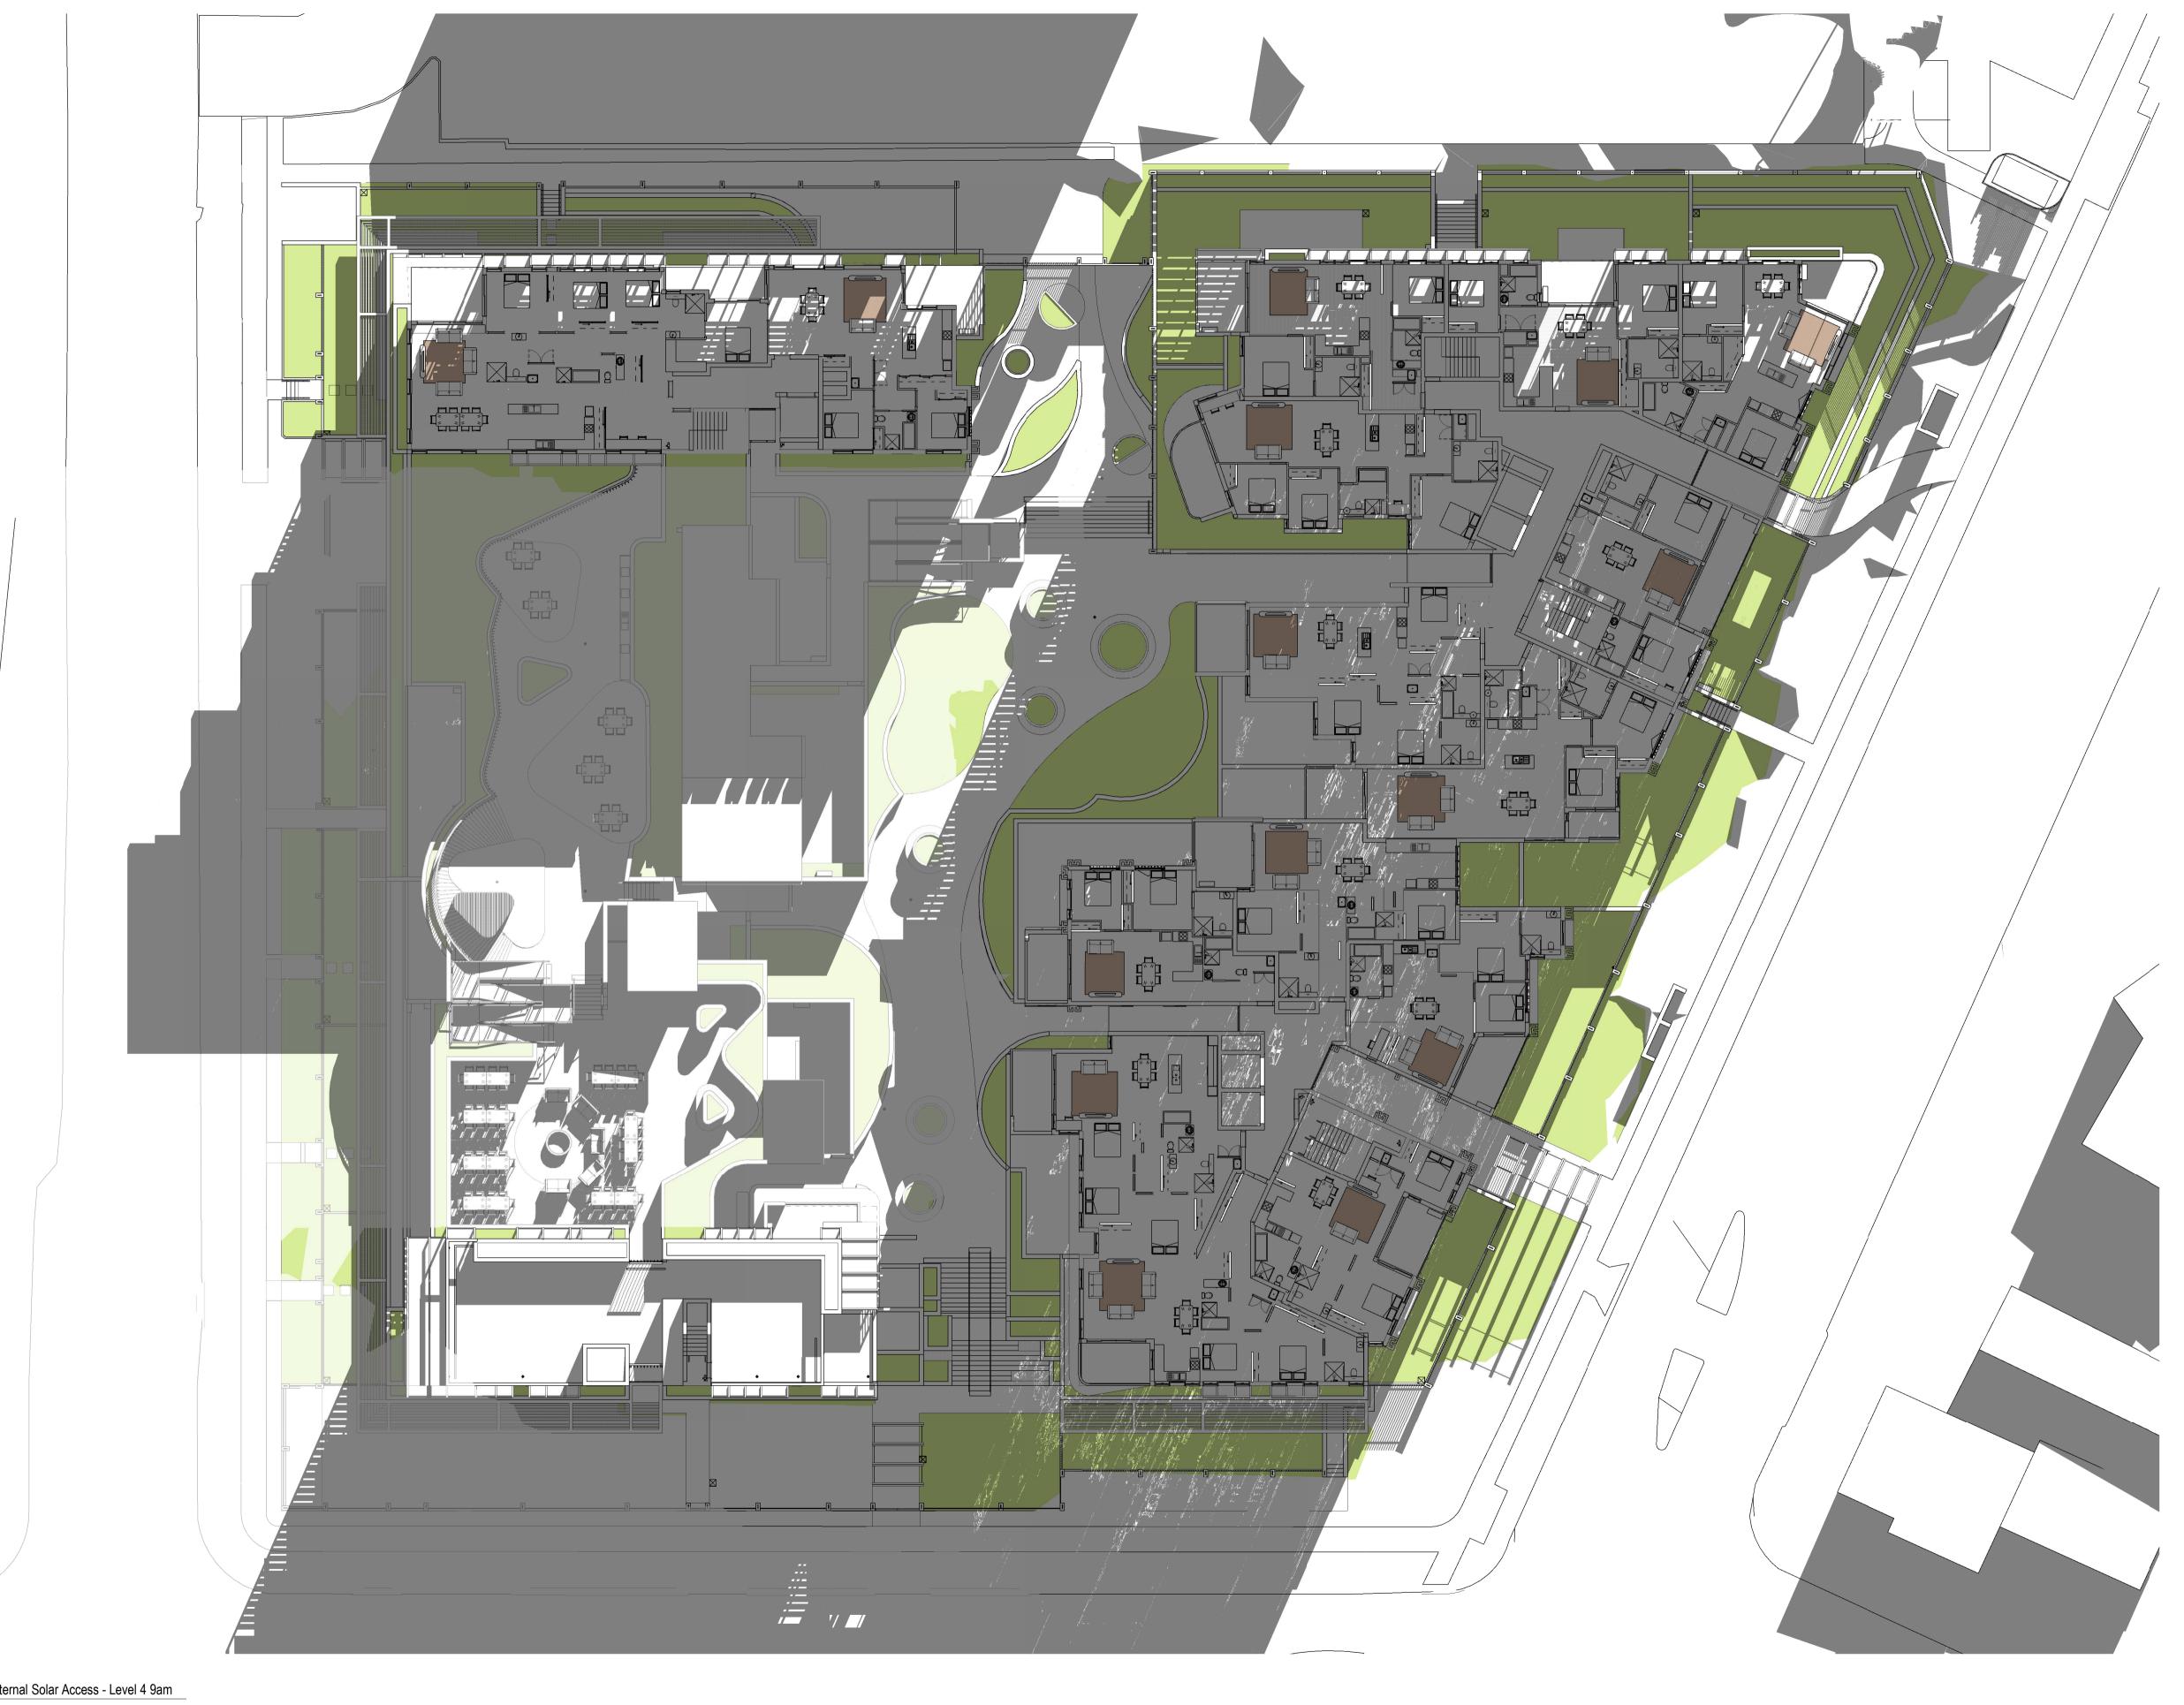

1 Internal Solar Access - Level 3 1pm
June 21

Drawing

Scale @ A1

Drawing

LEVEL 3 - 3PM

INTERNAL SOLAR ACCESS -

1 Internal Solar Access - Level 4 9am June 21

1 Internal Solar Access - Level 4 10am
June 21

Member
Australian
Institute of
Architects 2 S4.55 RFI 1 S4.55 22.09.2023 JS JS 23.11.2022 AK SC Issue Description

Scale @ A1

Drawing

LEVEL 4 - 10AM

1 Internal Solar Access - Level 4 11am
June 21

2 S4.55 RFI
1 S4.55