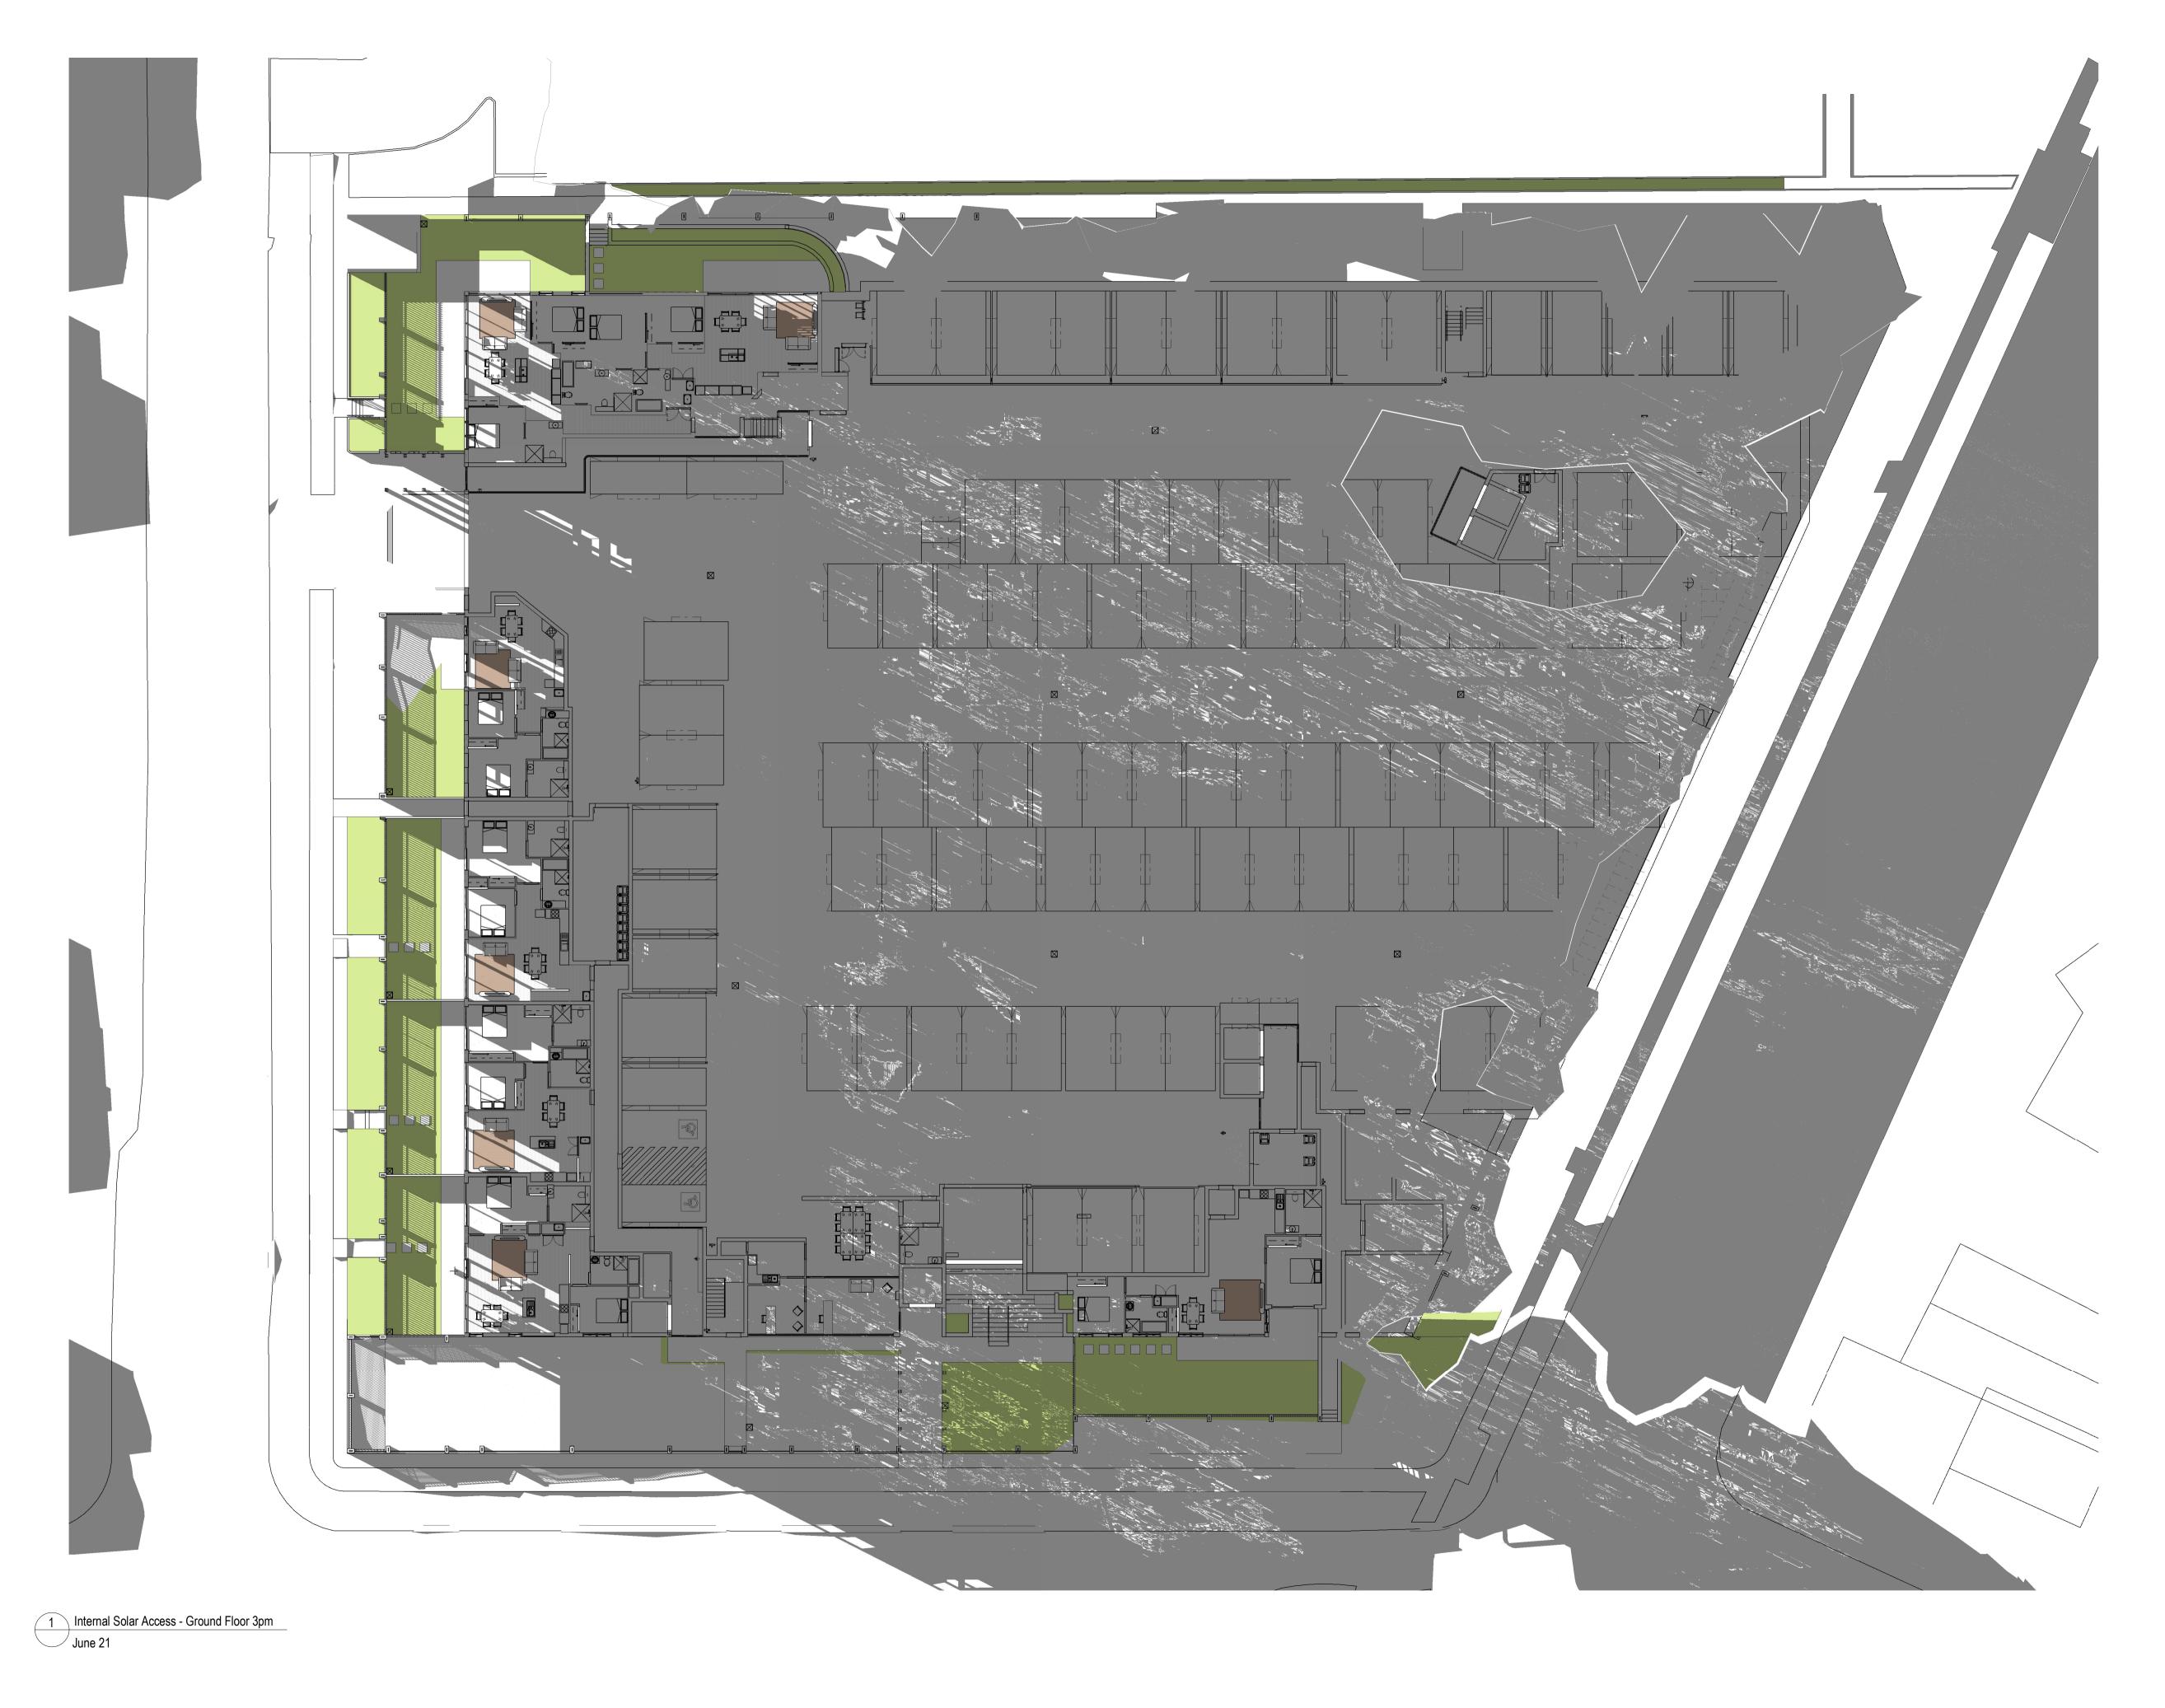

LEVEL 1 - 12PM

Drawing

1 Internal Solar Access - Level 1 2pm
June 21

1 Internal Solar Access - Level 1 3pm
June 21

Scale @ A1

Drawing

LEVEL 1 - 3PM

INTERNAL SOLAR ACCESS -