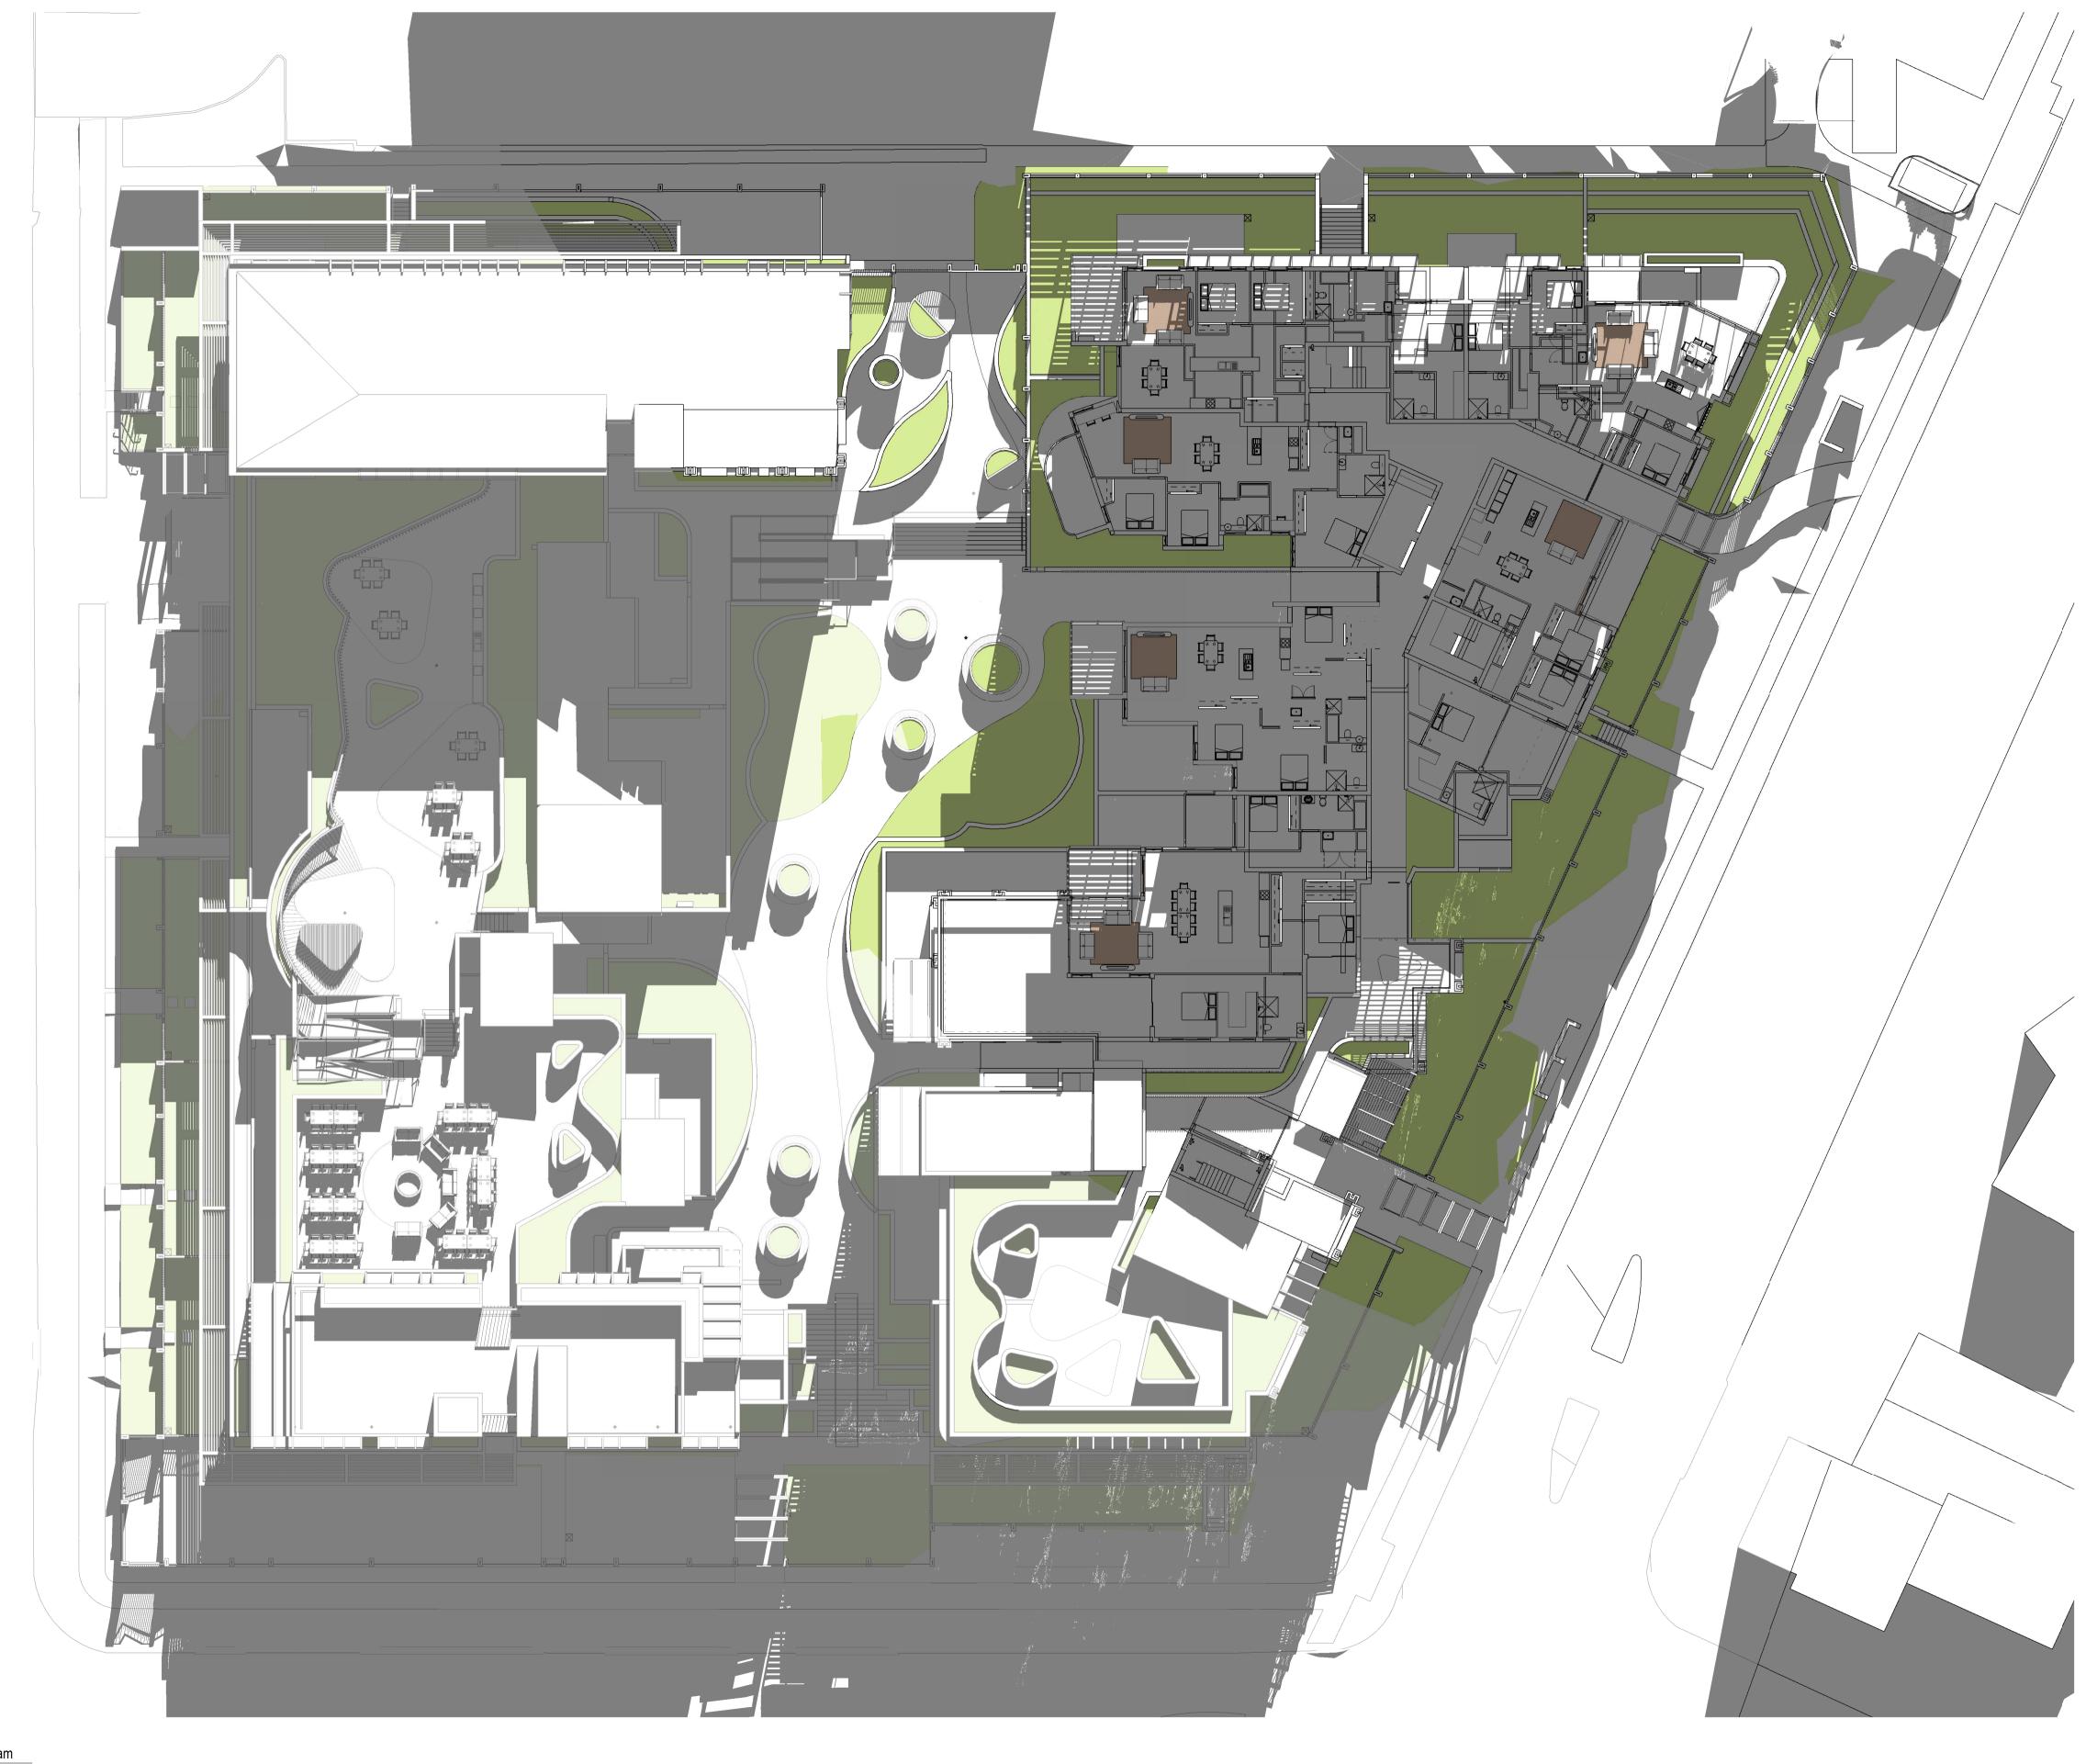

JUNE 21 - 1PM

2 S4.55 RFI 1 S4.55

JUNE 21 - 2PM

SOLAR ACCESS TO NEIGHBOURING OUTDOOR AREAS

5 HOURS OF SOLAR ACCESS TO MORE THAN 50% OF NEIGHBOURING PRIVATE OUTDOOR AREA ON JUNE 21

SOLAR ACCESS TO PRIVATE OUTDOOR AREA

5 HOURS OF SOLAR ACCESS TO MORE THAN 50% OF COMMON OUTDOOR AREA ON JUNE 21

1 Internal Solar Access - Ground Floor 9am
June 21

Drawing Project N

INTERNAL SOLAR ACCESS -

**GROUND - 9AM** 

Scale @ A1

Project Number